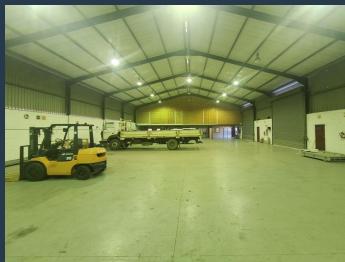

## R102,000 per month excl. VAT

R85 per m<sup>2</sup>

www.spire.co.za

1,200 m² Warehouse to Rent Brackenfell Industria. The open-plan warehouse floor is designed for efficiency, with three roller shutter doors (4.9m height, 5m width) allowing for smooth vehicle and goods movement. The 5.5m height to eaves supports flexible storage options, and three-phase power ensures adequate electrical capacity for various operations. The insulated steel roof helps regulate temperature, making the space suitable for different industrial uses. Interlink truck access allows for easy entry and exit, improving logistics and deliveries. Brackenfell Industria is a well-established industrial hub in Cape Town's northern suburbs. The area offers easy access to major transport routes, including Old Paarl Road, the N1, and the...

### 1,200 M² WAREHOUSE TO RENT BRACKENFELL INDUSTRIA

#### **PROPERTY DETAILS**

▲ Security

Yes

Floor Size

Air Conditioning

Yes

Land Size

▲ Floor Size 1200m²

▲ Land Size 1200

▲ Zoning Industrial