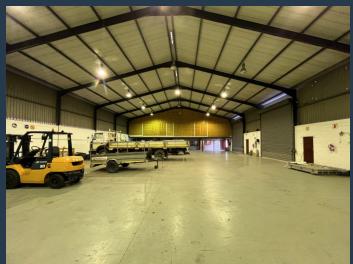

## R102,000 per month excl. VAT

R85 per m<sup>2</sup>

www.spire.co.za

1,200 m² Warehouse to Rent Brackenfell Industria. The open-plan warehouse floor is designed for efficiency, with three roller shutter doors (4.9m height, 5m width) allowing for smooth vehicle and goods movement. The 5.5m height to eaves supports flexible storage options, and three-phase power ensures adequate electrical capacity for various operations. The insulated steel roof helps regulate temperature, making the space suitable for different industrial uses. Interlink truck access allows for easy entry and exit, improving logistics and deliveries. Brackenfell Industria is a well-established industrial hub in Cape Town's northern suburbs. The area offers easy access to major transport routes, including Old Paarl Road, the N1, and the...

### 1,200 M² WAREHOUSE TO RENT BRACKENFELL INDUSTRIA