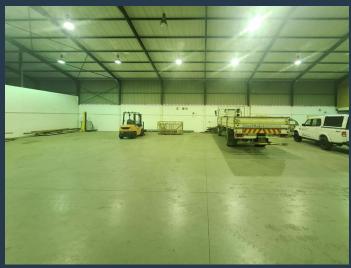

## R102,000 per month excl. VAT

R85 per m<sup>2</sup>

www.spire.co.za

1,200 m² Warehouse to Rent Brackenfell Industria. The open-plan warehouse floor is designed for efficiency, with three roller shutter doors (4.9m height, 5m width) allowing for smooth vehicle and goods movement. The 5.5m height to eaves supports flexible storage options, and three-phase power ensures adequate electrical capacity for various operations. The insulated steel roof helps regulate temperature, making the space suitable for different industrial uses. Interlink truck access allows for easy entry and exit, improving logistics and deliveries. Brackenfell Industria is a well-established industrial hub in Cape Town's northern suburbs. The area offers easy access to major transport routes, including Old Paarl Road, the N1, and the...

### 1,200 M² WAREHOUSE TO RENT BRACKENFELL INDUSTRIA

#### **PROPERTY DETAILS**

▲ Security

Yes

Floor Size

Air Conditioning

Yes

Land Size

▲ Floor Size 1200m²

▲ Land Size 1200

▲ Zoning Industrial