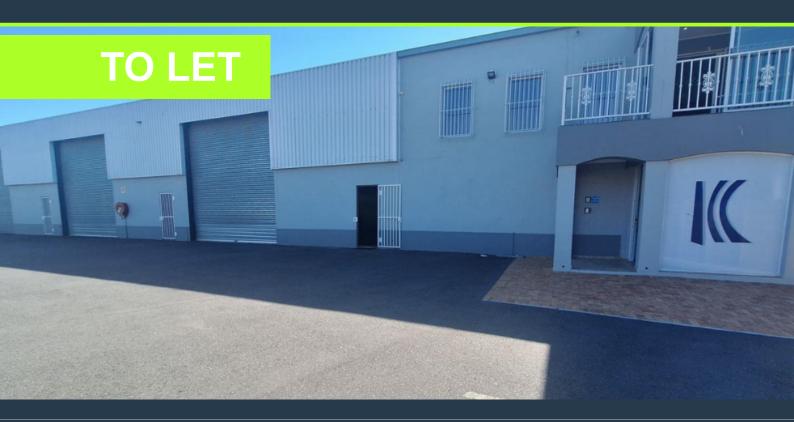

## R102,000 per month excl. VAT

R85 per m<sup>2</sup>

www.spire.co.za

1,200 m² Warehouse to Rent Brackenfell Industria. The open-plan warehouse floor is designed for efficiency, with three roller shutter doors (4.9m height, 5m width) allowing for smooth vehicle and goods movement. The 5.5m height to eaves supports flexible storage options, and three-phase power ensures adequate electrical capacity for various operations. The insulated steel roof helps regulate temperature, making the space suitable for different industrial uses. Interlink truck access allows for easy entry and exit, improving logistics and deliveries. Brackenfell Industria is a well-established industrial hub in Cape Town's northern suburbs. The area offers easy access to major transport routes, including Old Paarl Road, the N1, and the...

### 1,200 M² WAREHOUSE TO RENT BRACKENFELL INDUSTRIA