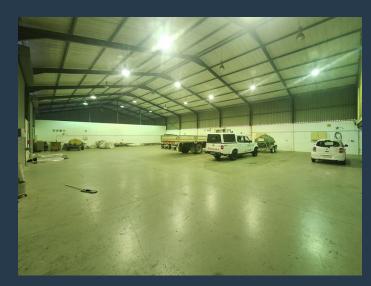

## R102,000 per month excl. VAT

R85 per m<sup>2</sup>

www.spire.co.za

1,200 m² Warehouse to Rent Brackenfell Industria. The open-plan warehouse floor is designed for efficiency, with three roller shutter doors (4.9m height, 5m width) allowing for smooth vehicle and goods movement. The 5.5m height to eaves supports flexible storage options, and three-phase power ensures adequate electrical capacity for various operations. The insulated steel roof helps regulate temperature, making the space suitable for different industrial uses. Interlink truck access allows for easy entry and exit, improving logistics and deliveries. Brackenfell Industria is a well-established industrial hub in Cape Town's northern suburbs. The area offers easy access to major transport routes, including Old Paarl Road, the N1, and the...

### 1,200 M² WAREHOUSE TO RENT BRACKENFELL INDUSTRIA

#### **PROPERTY DETAILS**

▲ Security

Yes

Floor Size

Air Conditioning

Yes

Land Size

▲ Floor Size 1200m²

▲ Land Size 1200

▲ Zoning Industrial