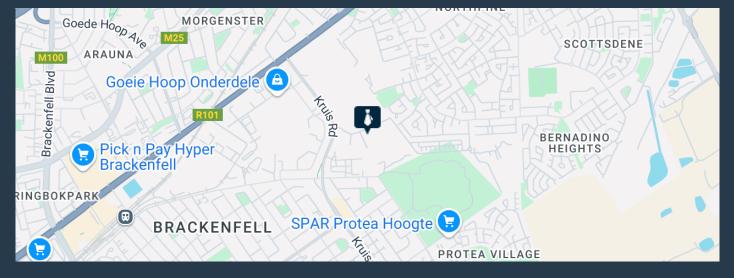

### MODERN WAREHOUSES TO RENT IN BRACKENFELL CENTRAL

# SPIRE

www.spire.co.za

Capricorn Crest Park is a prime industrial development located in Brackenfell Central. The development contains 3 bespoke units, although units 2 and 3 can be combined. The park is strategically located in one of the most prominent industrial nodes in Cape Town, offering seamless access to the surrounding major roads including the N1, R300 and Old Paarl Road. It's modern design, connectivity to the surrounding areas make it a perfect destination for logistics and distribution businesses. It also benefits from its proximity to major businesses such as Shoprite and Tafelberg distribution centres. Property Details: Unit 1: Offers a total Gross Lettable Area (GLA) of 5,28m<sup>2</sup>. This includes 4,714m<sup>2</sup> of warehouse floor with dedicated office...