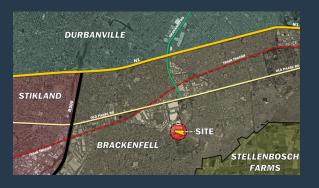

# SPIRE

www.spire.co.za

Capricorn Crest Park is a prime industrial development located in Brackenfell Central. The development contains 3 bespoke units, although units 2 and 3 can be combined. The park is strategically located in one of the most prominent industrial nodes in Cape Town, offering seamless access to the surrounding major roads including the N1, R300 and Old Paarl Road. It's modern design, connectivity to the surrounding areas make it a perfect destination for logistics and distribution businesses. It also benefits from its proximity to major businesses such as Shoprite and Tafelberg distribution centres. Property Details: Unit 1: Offers a total Gross Lettable Area (GLA) of 5,28m<sup>2</sup>. This includes 4,714m<sup>2</sup> of warehouse floor with dedicated office...