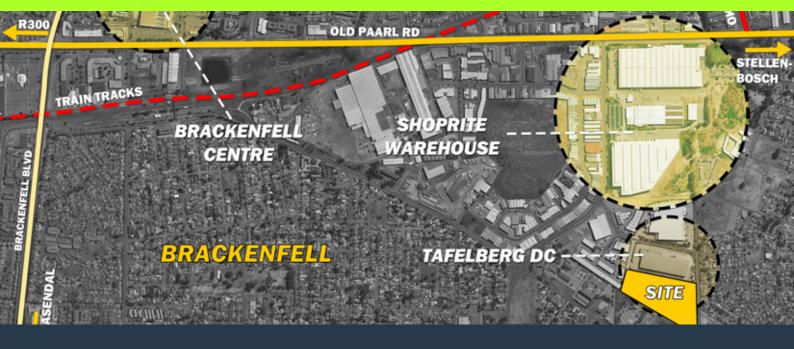

# SPIRE

www.spire.co.za

Capricorn Crest Park is a prime industrial development located in Brackenfell Central. The development contains 3 bespoke units, although units 2 and 3 can be combined. The park is strategically located in one of the most prominent industrial nodes in Cape Town, offering seamless access to the surrounding major roads including the N1, R300 and Old Paarl Road. It's modern design, connectivity to the surrounding areas make it a perfect destination for logistics and distribution businesses. It also benefits from its proximity to major businesses such as Shoprite and Tafelberg distribution centres. Property Details: Unit 1: Offers a total Gross Lettable Area (GLA) of 5,28m<sup>2</sup>. This includes 4,714m<sup>2</sup> of warehouse floor with dedicated office...