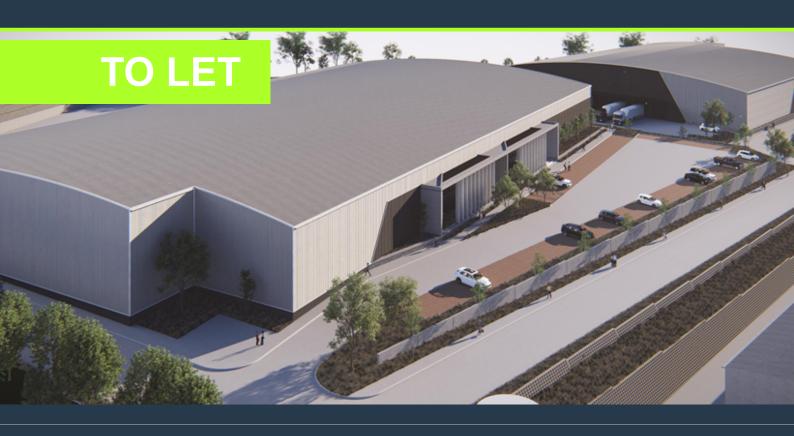

# SPIRE

www.spire.co.za

Capricorn Crest Park is a prime industrial development located in Brackenfell Central. The development contains 3 bespoke units, although units 2 and 3 can be combined. The park is strategically located in one of the most prominent industrial nodes in Cape Town, offering seamless access to the surrounding major roads including the N1, R300 and Old Paarl Road. It's modern design, connectivity to the surrounding areas make it a perfect destination for logistics and distribution businesses. It also benefits from its proximity to major businesses such as Shoprite and Tafelberg distribution centres. Property Details: Unit 1: Offers a total Gross Lettable Area (GLA) of 5,28m<sup>2</sup>. This includes 4,714m<sup>2</sup> of warehouse floor with dedicated office...

### MODERN WAREHOUSES TO RENT IN BRACKENFELL CENTRAL