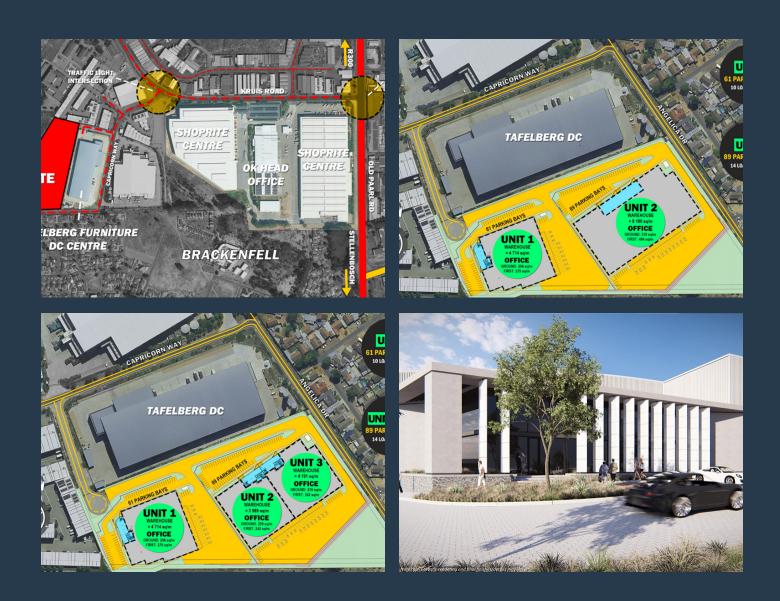

# SPIRE

www.spire.co.za

Capricorn Crest Park is a prime industrial development located in Brackenfell Central. The development contains 3 bespoke units, although units 2 and 3 can be combined. The park is strategically located in one of the most prominent industrial nodes in Cape Town, offering seamless access to the surrounding major roads including the N1, R300 and Old Paarl Road. It's modern design, connectivity to the surrounding areas make it a perfect destination for logistics and distribution businesses. It also benefits from its proximity to major businesses such as Shoprite and Tafelberg distribution centres. Property Details: Unit 1: Offers a total Gross Lettable Area (GLA) of 5,28m<sup>2</sup>. This includes 4,714m<sup>2</sup> of warehouse floor with dedicated office...

#### **PROPERTY DETAILS**

Security

Yes

Floor Size
Zoning

5289m² Industrial