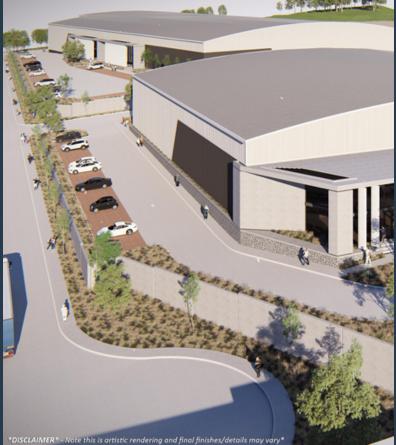

# SPIRE

www.spire.co.za

Capricorn Crest Park is a prime industrial development located in Brackenfell Central. The development contains 3 bespoke units, although units 2 and 3 can be combined. The park is strategically located in one of the most prominent industrial nodes in Cape Town, offering seamless access to the surrounding major roads including the N1, R300 and Old Paarl Road. It's modern design, connectivity to the surrounding areas make it a perfect destination for logistics and distribution businesses. It also benefits from its proximity to major businesses such as Shoprite and Tafelberg distribution centres. Property Details: Unit 1: Offers a total Gross Lettable Area (GLA) of 5,28m<sup>2</sup>. This includes 4,714m<sup>2</sup> of warehouse floor with dedicated office...