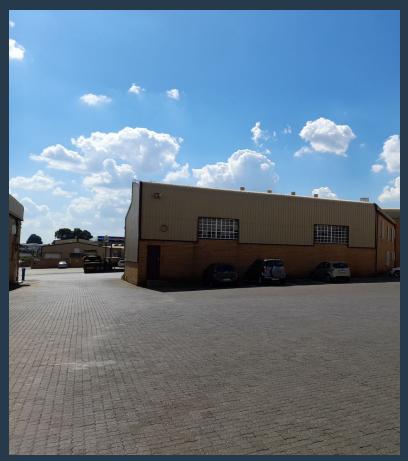

# R6,550 per month excl. VAT

www.spire.co.za

A 131m2 warehouse to rent in Jet Park, Boksburg in George Palmer Business Park. The property offers an open plan area with approximately 6m to eaves high an office component inside the warehouse, a reception office, ablutions, and a mezzanine. There is a 5m high on grade roller shutter door and 80 Amps of three phase power. There is easy access also for staff as the park is in close proximity to a taxi rank and train station. The property is just a block from Kelly Road and has easy access from most main roads including the R21,R24,M57 and the N12, as well as public transportation routes. It is only about 10 minutes from OR Tambo international. We have been helping businesses just like yours to find their perfect, industrial spaces. Our...