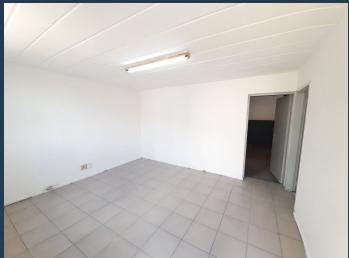

# R6,550 per month excl. VAT

www.spire.co.za

A 131m2 warehouse to rent in Jet Park, Boksburg in George Palmer Business Park. The property offers an open plan area with approximately 6m to eaves high an office component inside the warehouse, a reception office, ablutions, and a mezzanine. There is a 5m high on grade roller shutter door and 80 Amps of three phase power. There is easy access also for staff as the park is in close proximity to a taxi rank and train station. The property is just a block from Kelly Road and has easy access from most main roads including the R21,R24,M57 and the N12, as well as public transportation routes. It is only about 10 minutes from OR Tambo international. We have been helping businesses just like yours to find their perfect, industrial spaces. Our...