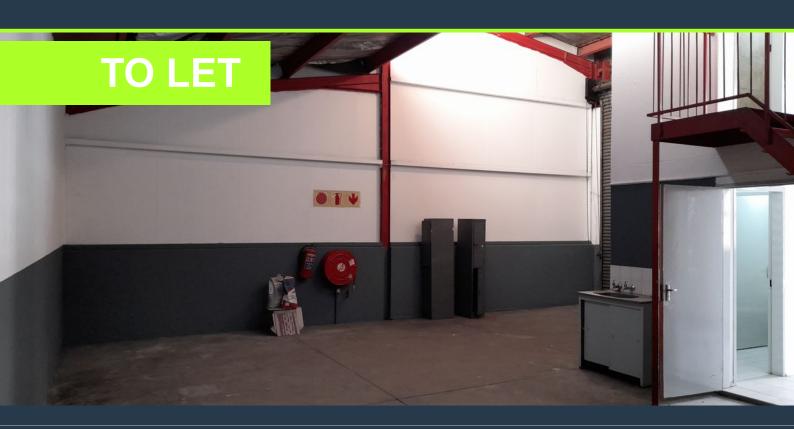

# R6,550 per month excl. VAT

www.spire.co.za

A 131m2 warehouse to rent in Jet Park, Boksburg in George Palmer Business Park. The property offers an open plan area with approximately 6m to eaves high an office component inside the warehouse, a reception office, ablutions, and a mezzanine. There is a 5m high on grade roller shutter door and 80 Amps of three phase power. There is easy access also for staff as the park is in close proximity to a taxi rank and train station. The property is just a block from Kelly Road and has easy access from most main roads including the R21,R24,M57 and the N12, as well as public transportation routes. It is only about 10 minutes from OR Tambo international. We have been helping businesses just like yours to find their perfect, industrial spaces. Our...