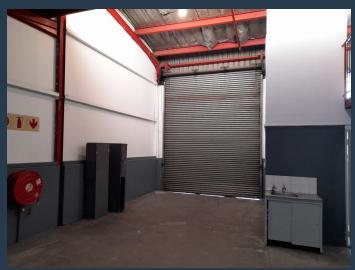

# R6,550 per month excl. VAT

www.spire.co.za

A 131m2 warehouse to rent in Jet Park, Boksburg in George Palmer Business Park. The property offers an open plan area with approximately 6m to eaves high an office component inside the warehouse, a reception office, ablutions, and a mezzanine. There is a 5m high on grade roller shutter door and 80 Amps of three phase power. There is easy access also for staff as the park is in close proximity to a taxi rank and train station. The property is just a block from Kelly Road and has easy access from most main roads including the R21,R24,M57 and the N12, as well as public transportation routes. It is only about 10 minutes from OR Tambo international. We have been helping businesses just like yours to find their perfect, industrial spaces. Our...