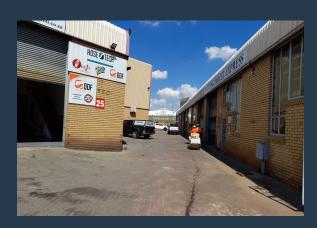

# R6,550 per month excl. VAT

www.spire.co.za

A 131m2 warehouse to rent in Jet Park, Boksburg in George Palmer Business Park. The property offers an open plan area with approximately 6m to eaves high an office component inside the warehouse, a reception office, ablutions, and a mezzanine. There is a 5m high on grade roller shutter door and 80 Amps of three phase power. There is easy access also for staff as the park is in close proximity to a taxi rank and train station. The property is just a block from Kelly Road and has easy access from most main roads including the R21,R24,M57 and the N12, as well as public transportation routes. It is only about 10 minutes from OR Tambo international. We have been helping businesses just like yours to find their perfect, industrial spaces. Our...