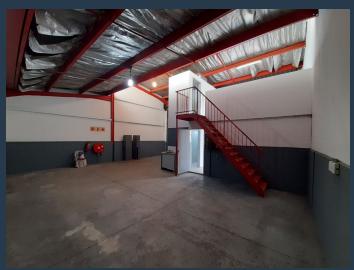

# R6,550 per month excl. VAT

www.spire.co.za

A 131m2 warehouse to rent in Jet Park, Boksburg in George Palmer Business Park. The property offers an open plan area with approximately 6m to eaves high an office component inside the warehouse, a reception office, ablutions, and a mezzanine. There is a 5m high on grade roller shutter door and 80 Amps of three phase power. There is easy access also for staff as the park is in close proximity to a taxi rank and train station. The property is just a block from Kelly Road and has easy access from most main roads including the R21,R24,M57 and the N12, as well as public transportation routes. It is only about 10 minutes from OR Tambo international. We have been helping businesses just like yours to find their perfect, industrial spaces. Our...