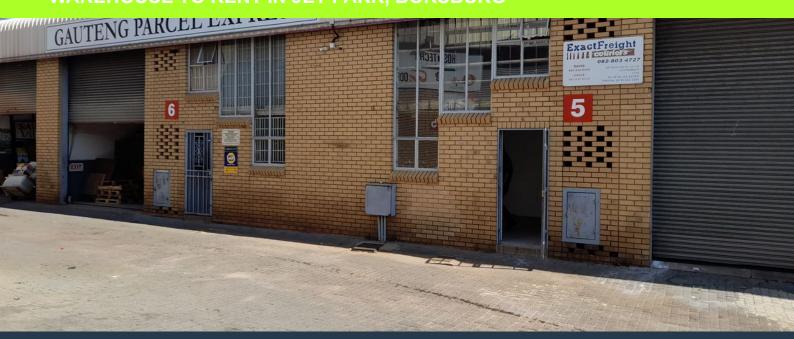

ark. The property offers an open plan area with approximately 6m to eaves high an office component inside the warehouse, a reception office, ablutions, and a mezzanine. There is a 5m high on grade roller shutter door and 80 Amps of three phase power. There is easy access also for staff as the park is in close proximity to a taxi rank and train station. The property is just a block from Kelly Road and has easy access from most main roads including the R21,R24,M57 and the N12, as well as public transportation routes. It is only about 10 minutes from OR Tambo international. We have been helping businesses just like yours to find their perfect, industrial spaces. Our...





# **R6,550** per month excl. VAT R50 per m<sup>2</sup>



www.spire.co.za

### WAREHOUSE TO RENT IN JET PARK, BOKSBURG



-----



#### **PROPERTY DETAILS**

▲ Floor Size 131m²

▲ Land Size 10000

▲ Zoning Industrial

# **R6,550** per month excl. VAT R50 per m<sup>2</sup>



www.spire.co.za









### **CONTACT US**



Nadeema Chothia Agent

- **(** (011) 2685871
- 083 305 5354
- madeemac@spire.co.za