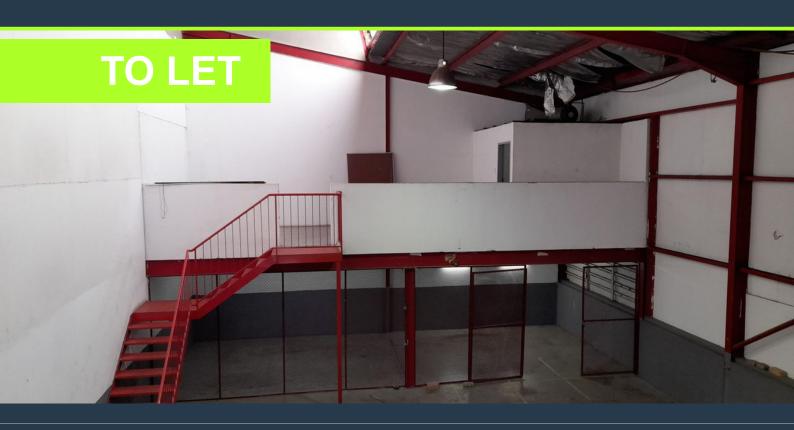

## R13,624 per month excl. VAT

R52 per m<sup>2</sup>

www.spire.co.za

Gateway Industrial Park has a warehouse unit to rent in Jet Park, Boksburg. This industrial property has a unit that offers 30 MPA bearing load on an open plan area warehouse with production offices overlooking the area, there is approximately 6m to eaves high, an office component, a mezzanine, a reception area, and ablutions. There is a 5m high on grade roller shutter door and 100 Amps of three phase power. The park Allows for super link truck access. The property is right on Kelly Road and has easy access to the main roads, the R21,R24,M57 and the N12, as well as public transportation routes. It is only about 10 minutes from OR Tambo international. We have been helping businesses just like yours to find their perfect, industrial...