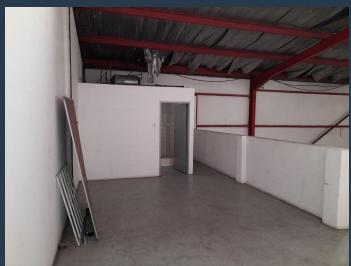

## R13,624 per month excl. VAT

R52 per m<sup>2</sup>

www.spire.co.za

Gateway Industrial Park has a warehouse unit to rent in Jet Park, Boksburg. This industrial property has a unit that offers 30 MPA bearing load on an open plan area warehouse with production offices overlooking the area, there is approximately 6m to eaves high, an office component, a mezzanine, a reception area, and ablutions. There is a 5m high on grade roller shutter door and 100 Amps of three phase power. The park Allows for super link truck access. The property is right on Kelly Road and has easy access to the main roads, the R21,R24,M57 and the N12, as well as public transportation routes. It is only about 10 minutes from OR Tambo international. We have been helping businesses just like yours to find their perfect, industrial...