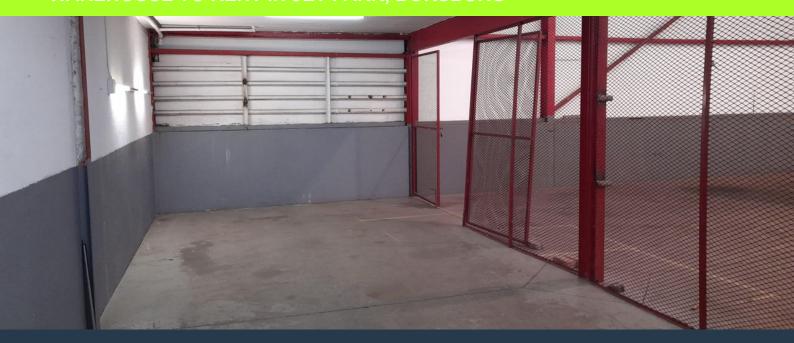

## R13,624 per month excl. VAT

R52 per m<sup>2</sup>

www.spire.co.za

Gateway Industrial Park has a warehouse unit to rent in Jet Park, Boksburg. This industrial property has a unit that offers 30 MPA bearing load on an open plan area warehouse with production offices overlooking the area, there is approximately 6m to eaves high, an office component, a mezzanine, a reception area, and ablutions. There is a 5m high on grade roller shutter door and 100 Amps of three phase power. The park Allows for super link truck access. The property is right on Kelly Road and has easy access to the main roads, the R21,R24,M57 and the N12, as well as public transportation routes. It is only about 10 minutes from OR Tambo international. We have been helping businesses just like yours to find their perfect, industrial...