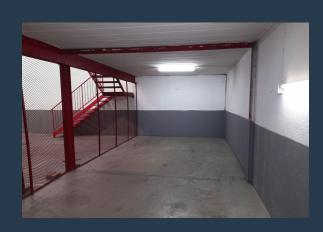

## R13,624 per month excl. VAT

R52 per m<sup>2</sup>

www.spire.co.za

Gateway Industrial Park has a warehouse unit to rent in Jet Park, Boksburg. This industrial property has a unit that offers 30 MPA bearing load on an open plan area warehouse with production offices overlooking the area, there is approximately 6m to eaves high, an office component, a mezzanine, a reception area, and ablutions. There is a 5m high on grade roller shutter door and 100 Amps of three phase power. The park Allows for super link truck access. The property is right on Kelly Road and has easy access to the main roads, the R21,R24,M57 and the N12, as well as public transportation routes. It is only about 10 minutes from OR Tambo international. We have been helping businesses just like yours to find their perfect, industrial...