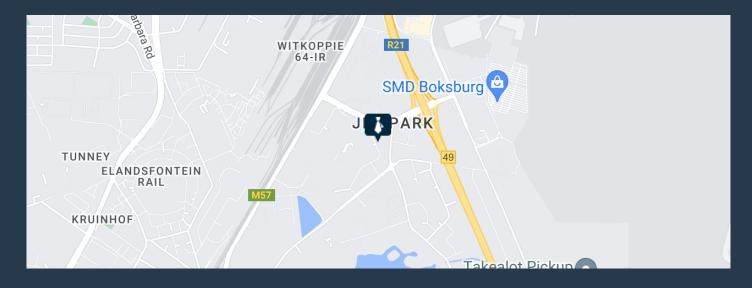

## R13,624 per month excl. VAT

R52 per m<sup>2</sup>

www.spire.co.za

Gateway Industrial Park has a warehouse unit to rent in Jet Park, Boksburg. This industrial property has a unit that offers 30 MPA bearing load on an open plan area warehouse with production offices overlooking the area, there is approximately 6m to eaves high, an office component, a mezzanine, a reception area, and ablutions. There is a 5m high on grade roller shutter door and 100 Amps of three phase power. The park Allows for super link truck access. The property is right on Kelly Road and has easy access to the main roads, the R21,R24,M57 and the N12, as well as public transportation routes. It is only about 10 minutes from OR Tambo international. We have been helping businesses just like yours to find their perfect, industrial...