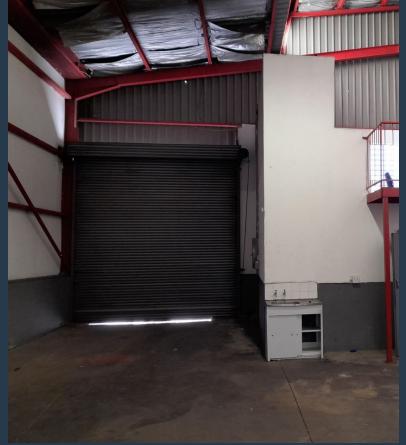

## R13,624 per month excl. VAT

R52 per m<sup>2</sup>

www.spire.co.za

Gateway Industrial Park has a warehouse unit to rent in Jet Park, Boksburg. This industrial property has a unit that offers 30 MPA bearing load on an open plan area warehouse with production offices overlooking the area, there is approximately 6m to eaves high, an office component, a mezzanine, a reception area, and ablutions. There is a 5m high on grade roller shutter door and 100 Amps of three phase power. The park Allows for super link truck access. The property is right on Kelly Road and has easy access to the main roads, the R21,R24,M57 and the N12, as well as public transportation routes. It is only about 10 minutes from OR Tambo international. We have been helping businesses just like yours to find their perfect, industrial...