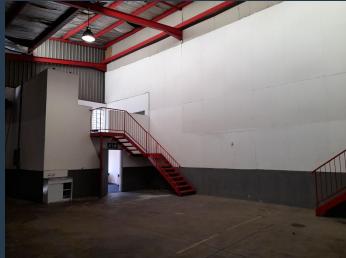

## R13,624 per month excl. VAT

R52 per m<sup>2</sup>

www.spire.co.za

Gateway Industrial Park has a warehouse unit to rent in Jet Park, Boksburg. This industrial property has a unit that offers 30 MPA bearing load on an open plan area warehouse with production offices overlooking the area, there is approximately 6m to eaves high, an office component, a mezzanine, a reception area, and ablutions. There is a 5m high on grade roller shutter door and 100 Amps of three phase power. The park Allows for super link truck access. The property is right on Kelly Road and has easy access to the main roads, the R21,R24,M57 and the N12, as well as public transportation routes. It is only about 10 minutes from OR Tambo international. We have been helping businesses just like yours to find their perfect, industrial...