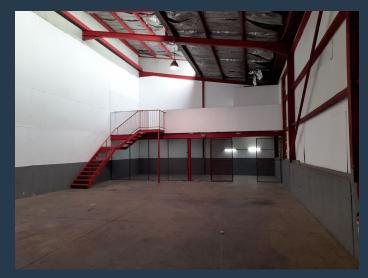

## R13,624 per month excl. VAT

R52 per m<sup>2</sup>

www.spire.co.za

Gateway Industrial Park has a warehouse unit to rent in Jet Park, Boksburg. This industrial property has a unit that offers 30 MPA bearing load on an open plan area warehouse with production offices overlooking the area, there is approximately 6m to eaves high, an office component, a mezzanine, a reception area, and ablutions. There is a 5m high on grade roller shutter door and 100 Amps of three phase power. The park Allows for super link truck access. The property is right on Kelly Road and has easy access to the main roads, the R21,R24,M57 and the N12, as well as public transportation routes. It is only about 10 minutes from OR Tambo international. We have been helping businesses just like yours to find their perfect, industrial...