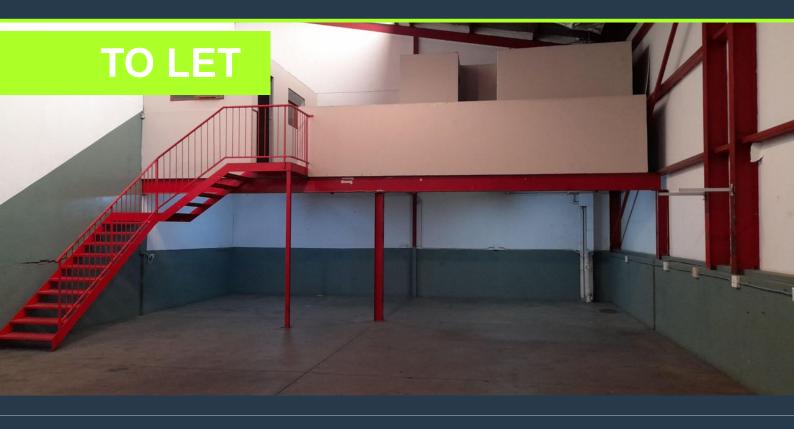

# SPIRE

www.spire.co.za

Gateway Industrial Park has a 262m2 warehouse unit to rent in Jet Park, Boksburg. The property is right on Kelly Road and has easy access to the main roads, the R21,R24,M57 and the N12, as well as public transportation routes. It is only about 10 minutes from OR Tambo international. This industrial unit offers 30 MPA bearing load on an open plan area warehouse with production offices overlooking the area, there is approximately 6m to eaves high, an office component, a mezzanine, a reception area, and ablutions. There is a 5m high on grade roller shutter door and 100 Amps of three phase power. The park Allows for super link truck access. We have been helping businesses just like yours to find their perfect, industrial spaces. Our team...