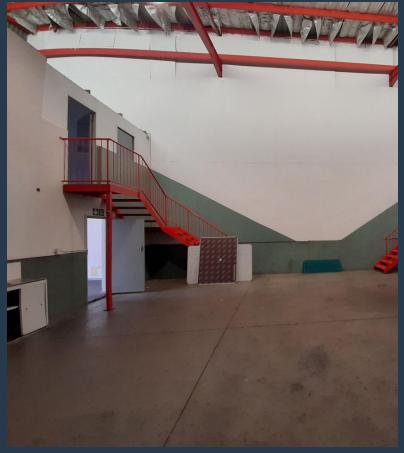

# SPIRE

www.spire.co.za

Gateway Industrial Park has a 262m2 warehouse unit to rent in Jet Park, Boksburg. The property is right on Kelly Road and has easy access to the main roads, the R21,R24,M57 and the N12, as well as public transportation routes. It is only about 10 minutes from OR Tambo international. This industrial unit offers 30 MPA bearing load on an open plan area warehouse with production offices overlooking the area, there is approximately 6m to eaves high, an office component, a mezzanine, a reception area, and ablutions. There is a 5m high on grade roller shutter door and 100 Amps of three phase power. The park Allows for super link truck access. We have been helping businesses just like yours to find their perfect, industrial spaces. Our team...