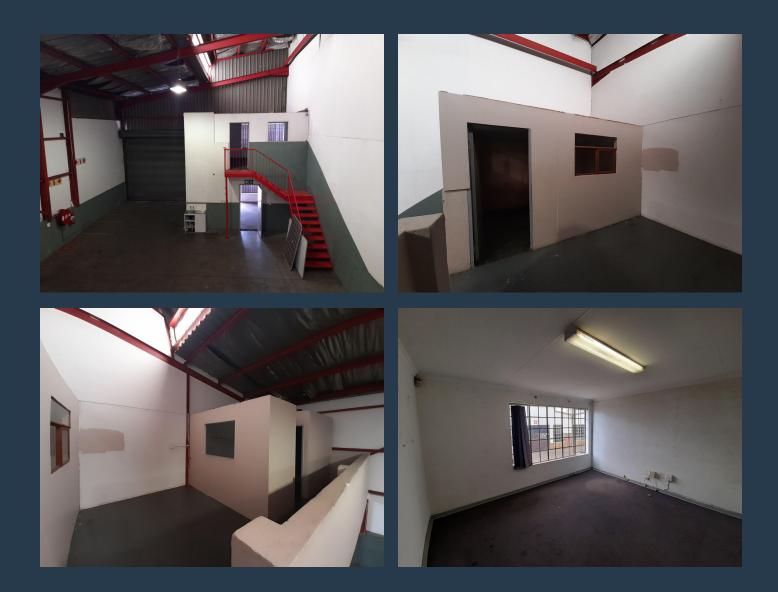

# SPIRE

www.spire.co.za

Gateway Industrial Park has a 262m2 warehouse unit to rent in Jet Park, Boksburg. The property is right on Kelly Road and has easy access to the main roads, the R21,R24,M57 and the N12, as well as public transportation routes. It is only about 10 minutes from OR Tambo international. This industrial unit offers 30 MPA bearing load on an open plan area warehouse with production offices overlooking the area, there is approximately 6m to eaves high, an office component, a mezzanine, a reception area, and ablutions. There is a 5m high on grade roller shutter door and 100 Amps of three phase power. The park Allows for super link truck access. We have been helping businesses just like yours to find their perfect, industrial spaces. Our team...