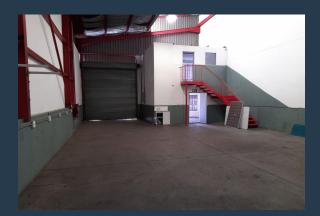

# SPIRE

www.spire.co.za

Gateway Industrial Park has a 262m2 warehouse unit to rent in Jet Park, Boksburg. The property is right on Kelly Road and has easy access to the main roads, the R21,R24,M57 and the N12, as well as public transportation routes. It is only about 10 minutes from OR Tambo international. This industrial unit offers 30 MPA bearing load on an open plan area warehouse with production offices overlooking the area, there is approximately 6m to eaves high, an office component, a mezzanine, a reception area, and ablutions. There is a 5m high on grade roller shutter door and 100 Amps of three phase power. The park Allows for super link truck access. We have been helping businesses just like yours to find their perfect, industrial spaces. Our team...