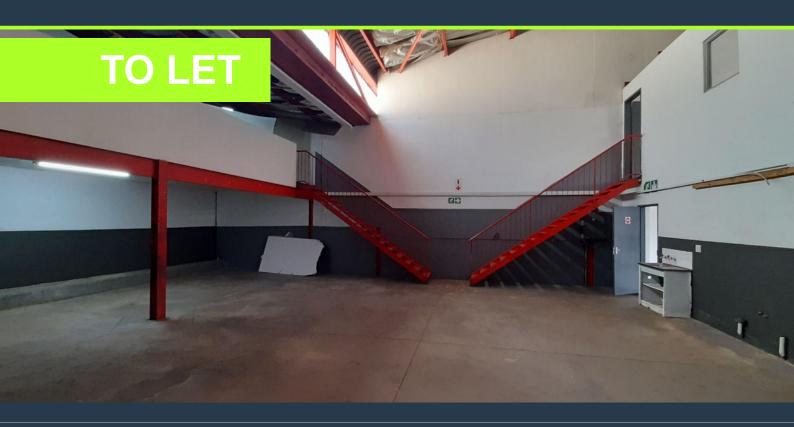

# R12,636 per month excl. VAT

R52 per m<sup>2</sup>

www.spire.co.za

243m2 warehouse to rent in Jet Park, Boksburg. The property offers an open plan area warehouse with approximately 6m to eaves high an office component, a reception office, ablutions, and a mezzanine. There is a 5m high on grade roller shutter door and 100 Amps of three phase power. There is easy access also for staff as the park is in close proximity to a taxi rank and train station. The property is just a block from Kelly Road and has easy access from most main roads including the R21,R24,M57 and the N12, as well as public transportation routes. It is only about 10 minutes from OR Tambo international. We have been helping businesses just like yours to find their perfect, industrial spaces. Our team of property professionals are...