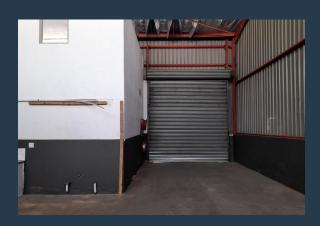

# R12,636 per month excl. VAT

R52 per m<sup>2</sup>

www.spire.co.za

243m2 warehouse to rent in Jet Park, Boksburg. The property offers an open plan area warehouse with approximately 6m to eaves high an office component, a reception office, ablutions, and a mezzanine. There is a 5m high on grade roller shutter door and 100 Amps of three phase power. There is easy access also for staff as the park is in close proximity to a taxi rank and train station. The property is just a block from Kelly Road and has easy access from most main roads including the R21,R24,M57 and the N12, as well as public transportation routes. It is only about 10 minutes from OR Tambo international. We have been helping businesses just like yours to find their perfect, industrial spaces. Our team of property professionals are...