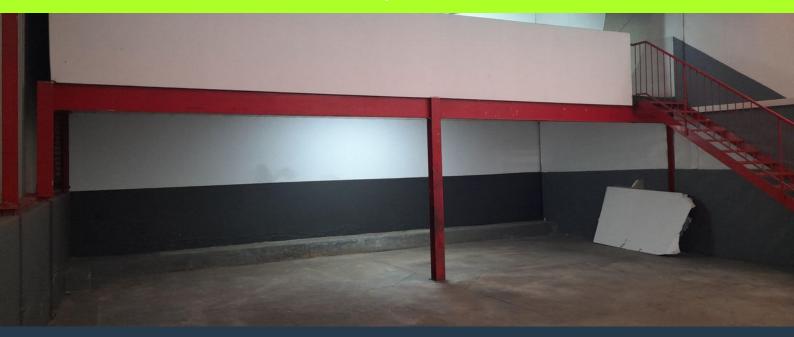

# R12,636 per month excl. VAT

R52 per m<sup>2</sup>

www.spire.co.za

243m2 warehouse to rent in Jet Park, Boksburg. The property offers an open plan area warehouse with approximately 6m to eaves high an office component, a reception office, ablutions, and a mezzanine. There is a 5m high on grade roller shutter door and 100 Amps of three phase power. There is easy access also for staff as the park is in close proximity to a taxi rank and train station. The property is just a block from Kelly Road and has easy access from most main roads including the R21,R24,M57 and the N12, as well as public transportation routes. It is only about 10 minutes from OR Tambo international. We have been helping businesses just like yours to find their perfect, industrial spaces. Our team of property professionals are...