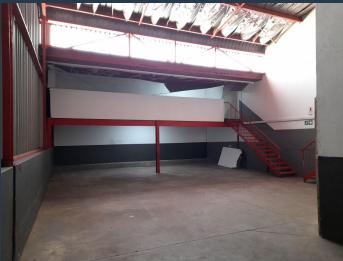

# R12,636 per month excl. VAT

R52 per m<sup>2</sup>

www.spire.co.za

243m2 warehouse to rent in Jet Park, Boksburg. The property offers an open plan area warehouse with approximately 6m to eaves high an office component, a reception office, ablutions, and a mezzanine. There is a 5m high on grade roller shutter door and 100 Amps of three phase power. There is easy access also for staff as the park is in close proximity to a taxi rank and train station. The property is just a block from Kelly Road and has easy access from most main roads including the R21,R24,M57 and the N12, as well as public transportation routes. It is only about 10 minutes from OR Tambo international. We have been helping businesses just like yours to find their perfect, industrial spaces. Our team of property professionals are...