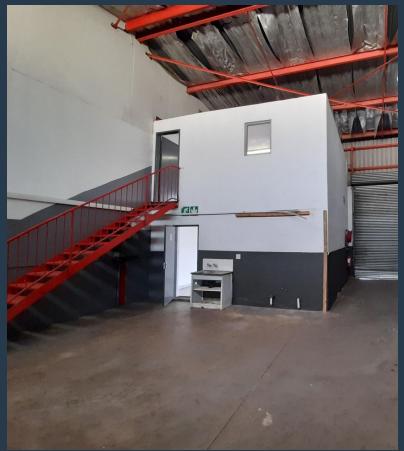

# R12,636 per month excl. VAT

R52 per m<sup>2</sup>

www.spire.co.za

243m2 warehouse to rent in Jet Park, Boksburg. The property offers an open plan area warehouse with approximately 6m to eaves high an office component, a reception office, ablutions, and a mezzanine. There is a 5m high on grade roller shutter door and 100 Amps of three phase power. There is easy access also for staff as the park is in close proximity to a taxi rank and train station. The property is just a block from Kelly Road and has easy access from most main roads including the R21,R24,M57 and the N12, as well as public transportation routes. It is only about 10 minutes from OR Tambo international. We have been helping businesses just like yours to find their perfect, industrial spaces. Our team of property professionals are...