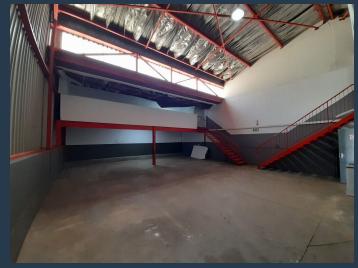

# R12,636 per month excl. VAT

R52 per m<sup>2</sup>

www.spire.co.za

243m2 warehouse to rent in Jet Park, Boksburg. The property offers an open plan area warehouse with approximately 6m to eaves high an office component, a reception office, ablutions, and a mezzanine. There is a 5m high on grade roller shutter door and 100 Amps of three phase power. There is easy access also for staff as the park is in close proximity to a taxi rank and train station. The property is just a block from Kelly Road and has easy access from most main roads including the R21,R24,M57 and the N12, as well as public transportation routes. It is only about 10 minutes from OR Tambo international. We have been helping businesses just like yours to find their perfect, industrial spaces. Our team of property professionals are...