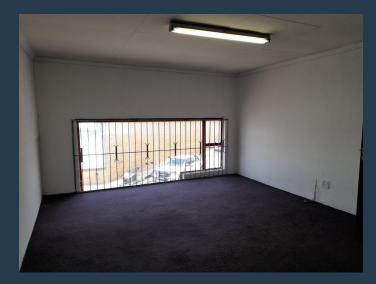

# R12,636 per month excl. VAT

R52 per m<sup>2</sup>

www.spire.co.za

243m2 warehouse to rent in Jet Park, Boksburg. The property offers an open plan area warehouse with approximately 6m to eaves high an office component, a reception office, ablutions, and a mezzanine. There is a 5m high on grade roller shutter door and 100 Amps of three phase power. There is easy access also for staff as the park is in close proximity to a taxi rank and train station. The property is just a block from Kelly Road and has easy access from most main roads including the R21,R24,M57 and the N12, as well as public transportation routes. It is only about 10 minutes from OR Tambo international. We have been helping businesses just like yours to find their perfect, industrial spaces. Our team of property professionals are...