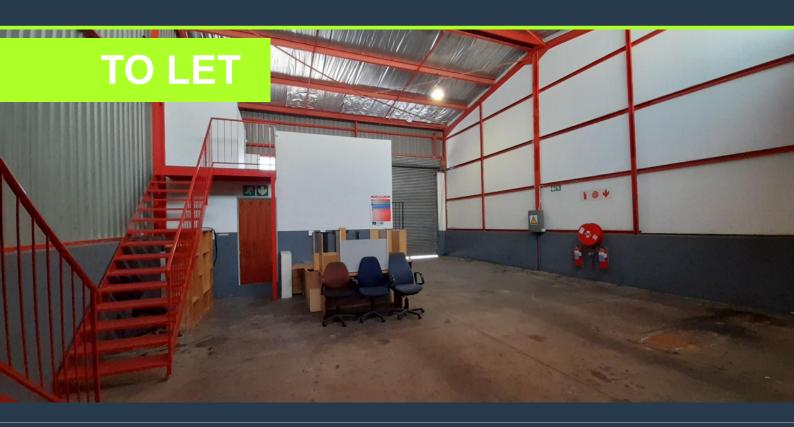

## R11,382 per month excl. VAT

R52 per m<sup>2</sup>

www.spire.co.za

Canberra, a warehouse to rent in Jet Park, Boksburg. The property offers an open plan area with approximately 6m to eaves high an office component inside the warehouse, a reception office, ablutions, and a mezzanine. There is a 5m high on grade roller shutter door and 80 Amps of three phase power. There is easy access also for staff as the park is in close proximity to a taxi rank and train station. The property is just a block from Kelly Road and has easy access from most main roads including the R21,R24,M57 and the N12, as well as public transportation routes. It is only about 10 minutes from OR Tambo international. We have been helping businesses just like yours to find their perfect, industrial spaces. Our team of property...