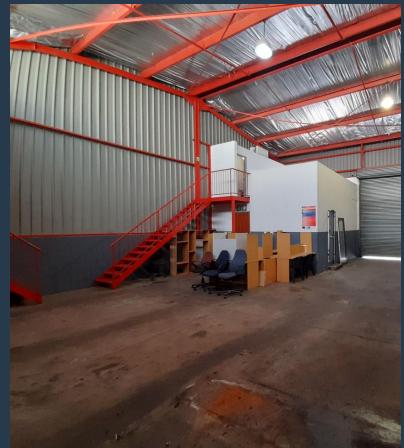

## R11,382 per month excl. VAT

R52 per m<sup>2</sup>

www.spire.co.za

Canberra, a warehouse to rent in Jet Park, Boksburg. The property offers an open plan area with approximately 6m to eaves high an office component inside the warehouse, a reception office, ablutions, and a mezzanine. There is a 5m high on grade roller shutter door and 80 Amps of three phase power. There is easy access also for staff as the park is in close proximity to a taxi rank and train station. The property is just a block from Kelly Road and has easy access from most main roads including the R21,R24,M57 and the N12, as well as public transportation routes. It is only about 10 minutes from OR Tambo international. We have been helping businesses just like yours to find their perfect, industrial spaces. Our team of property...