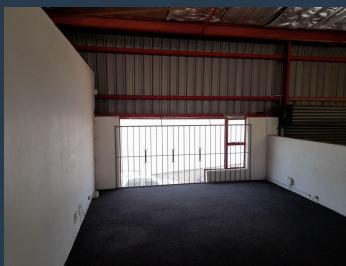

## R11,382 per month excl. VAT

R52 per m<sup>2</sup>

www.spire.co.za

Canberra, a warehouse to rent in Jet Park, Boksburg. The property offers an open plan area with approximately 6m to eaves high an office component inside the warehouse, a reception office, ablutions, and a mezzanine. There is a 5m high on grade roller shutter door and 80 Amps of three phase power. There is easy access also for staff as the park is in close proximity to a taxi rank and train station. The property is just a block from Kelly Road and has easy access from most main roads including the R21,R24,M57 and the N12, as well as public transportation routes. It is only about 10 minutes from OR Tambo international. We have been helping businesses just like yours to find their perfect, industrial spaces. Our team of property...