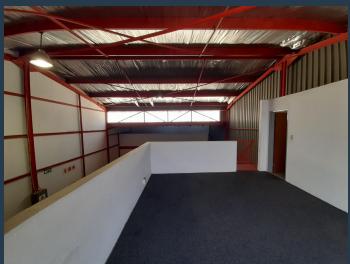

## R11,382 per month excl. VAT

R52 per m<sup>2</sup>

www.spire.co.za

Canberra, a warehouse to rent in Jet Park, Boksburg. The property offers an open plan area with approximately 6m to eaves high an office component inside the warehouse, a reception office, ablutions, and a mezzanine. There is a 5m high on grade roller shutter door and 80 Amps of three phase power. There is easy access also for staff as the park is in close proximity to a taxi rank and train station. The property is just a block from Kelly Road and has easy access from most main roads including the R21,R24,M57 and the N12, as well as public transportation routes. It is only about 10 minutes from OR Tambo international. We have been helping businesses just like yours to find their perfect, industrial spaces. Our team of property...