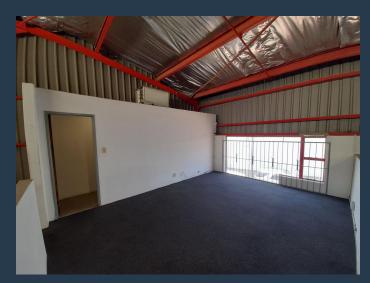

## R11,382 per month excl. VAT

R52 per m<sup>2</sup>

www.spire.co.za

Canberra, a warehouse to rent in Jet Park, Boksburg. The property offers an open plan area with approximately 6m to eaves high an office component inside the warehouse, a reception office, ablutions, and a mezzanine. There is a 5m high on grade roller shutter door and 80 Amps of three phase power. There is easy access also for staff as the park is in close proximity to a taxi rank and train station. The property is just a block from Kelly Road and has easy access from most main roads including the R21,R24,M57 and the N12, as well as public transportation routes. It is only about 10 minutes from OR Tambo international. We have been helping businesses just like yours to find their perfect, industrial spaces. Our team of property...