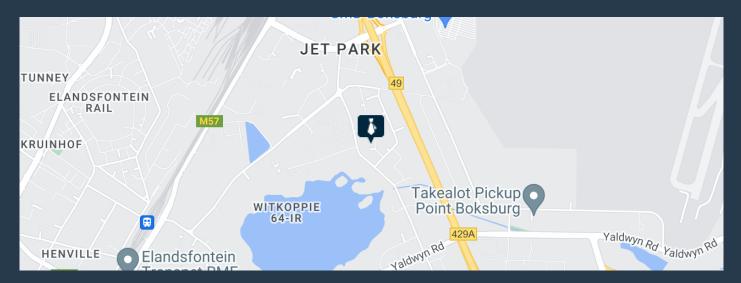

#### WAREHOUSE TO RENT IN JET PARK, BOKSBURG

## R11,382 per month excl. VAT

R52 per m<sup>2</sup>

www.spire.co.za

Canberra, a warehouse to rent in Jet Park, Boksburg. The property offers an open plan area with approximately 6m to eaves high an office component inside the warehouse, a reception office, ablutions, and a mezzanine. There is a 5m high on grade roller shutter door and 80 Amps of three phase power. There is easy access also for staff as the park is in close proximity to a taxi rank and train station. The property is just a block from Kelly Road and has easy access from most main roads including the R21,R24,M57 and the N12, as well as public transportation routes. It is only about 10 minutes from OR Tambo international. We have been helping businesses just like yours to find their perfect, industrial spaces. Our team of property...