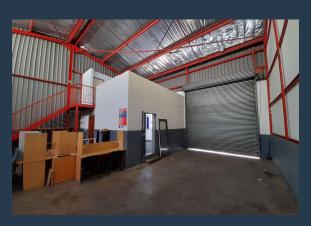

## R11,382 per month excl. VAT

R52 per m<sup>2</sup>

www.spire.co.za

Canberra, a warehouse to rent in Jet Park, Boksburg. The property offers an open plan area with approximately 6m to eaves high an office component inside the warehouse, a reception office, ablutions, and a mezzanine. There is a 5m high on grade roller shutter door and 80 Amps of three phase power. There is easy access also for staff as the park is in close proximity to a taxi rank and train station. The property is just a block from Kelly Road and has easy access from most main roads including the R21,R24,M57 and the N12, as well as public transportation routes. It is only about 10 minutes from OR Tambo international. We have been helping businesses just like yours to find their perfect, industrial spaces. Our team of property...