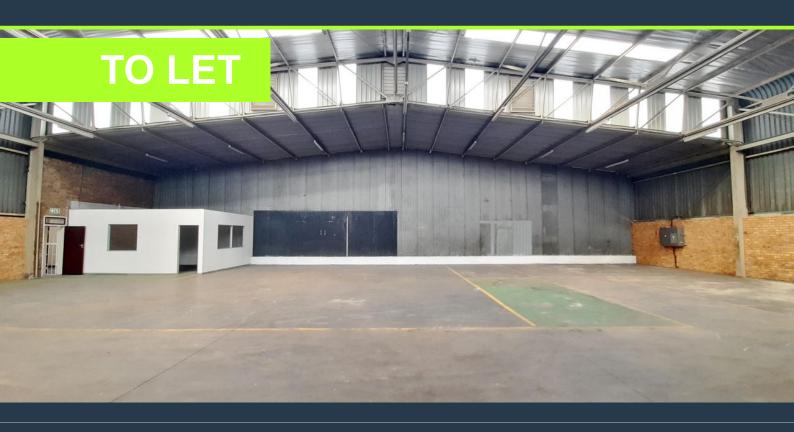

# SPIRE

www.spire.co.za

This 602m2 industrial warehouse to let in Jet Park, Boksburg is perfectly located at 10 Covora Road, with easy access to the R21 and the N12 highways. The property is conveniently located about 5 minutes away from OR Tambo International Airport. The warehouse is offering : concrete flooring, 8m to eaves, Warehouse drywall office space for control and operations, 24/7 security, Small Yard, There is also, a separate office component available offered in the unit. The property is within close proximity to a number of key amenities like a taxi rank and train station. We have been helping businesses just like yours to find their perfect commercial, retail or industrial spaces. Our team of property professionals are ready to find...