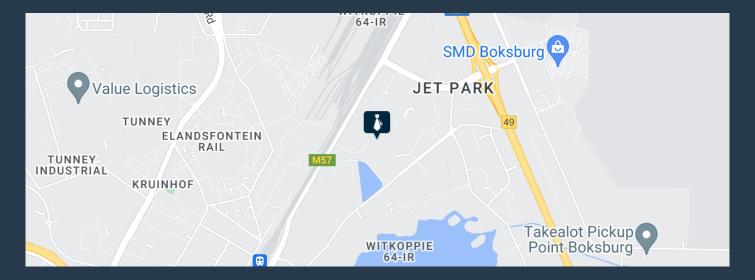

# SPIRE

www.spire.co.za

This 602m2 industrial warehouse to let in Jet Park, Boksburg is perfectly located at 10 Covora Road, with easy access to the R21 and the N12 highways. The property is conveniently located about 5 minutes away from OR Tambo International Airport. The warehouse is offering : concrete flooring, 8m to eaves, Warehouse drywall office space for control and operations, 24/7 security, Small Yard, There is also, a separate office component available offered in the unit. The property is within close proximity to a number of key amenities like a taxi rank and train station. We have been helping businesses just like yours to find their perfect commercial, retail or industrial spaces. Our team of property professionals are ready to find...

### INDUSTRIAL PROPERTY TO LET IN JET PARK