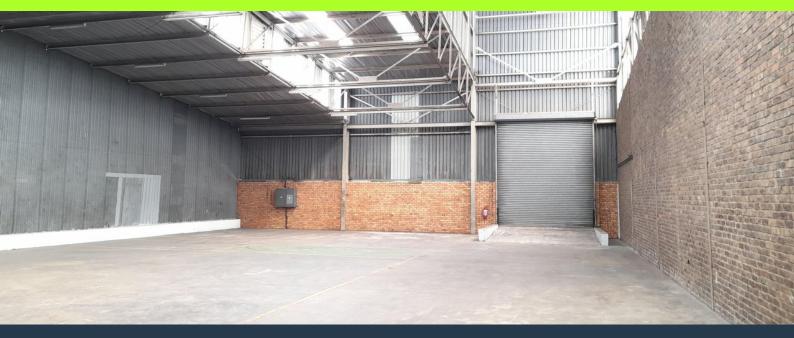

# SPIRE

www.spire.co.za

This 602m2 industrial warehouse to let in Jet Park, Boksburg is perfectly located at 10 Covora Road, with easy access to the R21 and the N12 highways. The property is conveniently located about 5 minutes away from OR Tambo International Airport. The warehouse is offering : concrete flooring, 8m to eaves, Warehouse drywall office space for control and operations, 24/7 security, Small Yard, There is also, a separate office component available offered in the unit. The property is within close proximity to a number of key amenities like a taxi rank and train station. We have been helping businesses just like yours to find their perfect commercial, retail or industrial spaces. Our team of property professionals are ready to find...