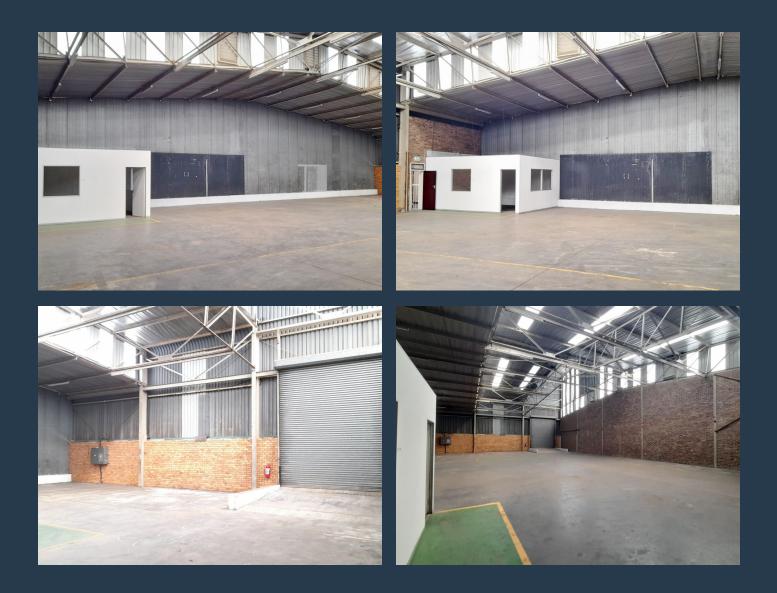

# SPIRE

www.spire.co.za

This 602m2 industrial warehouse to let in Jet Park, Boksburg is perfectly located at 10 Covora Road, with easy access to the R21 and the N12 highways. The property is conveniently located about 5 minutes away from OR Tambo International Airport. The warehouse is offering : concrete flooring, 8m to eaves, Warehouse drywall office space for control and operations, 24/7 security, Small Yard, There is also, a separate office component available offered in the unit. The property is within close proximity to a number of key amenities like a taxi rank and train station. We have been helping businesses just like yours to find their perfect commercial, retail or industrial spaces. Our team of property professionals are ready to find...

#### **PROPERTY DETAILS**

- ▲ Floor Size
- 🔺 Zoning

602m² Industrial **PROPERTY | WITH PURPOSE** 

R28,896 per month excl. VAT R48 per m<sup>2</sup>