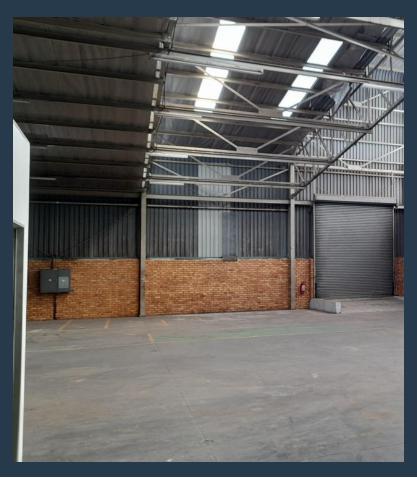

# SPIRE

www.spire.co.za

This 602m2 industrial warehouse to let in Jet Park, Boksburg is perfectly located at 10 Covora Road, with easy access to the R21 and the N12 highways. The property is conveniently located about 5 minutes away from OR Tambo International Airport. The warehouse is offering : concrete flooring, 8m to eaves, Warehouse drywall office space for control and operations, 24/7 security, Small Yard, There is also, a separate office component available offered in the unit. The property is within close proximity to a number of key amenities like a taxi rank and train station. We have been helping businesses just like yours to find their perfect commercial, retail or industrial spaces. Our team of property professionals are ready to find...