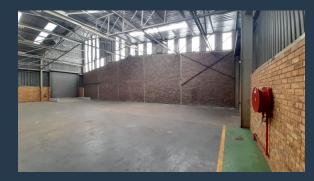

# SPIRE

www.spire.co.za

This 602m2 industrial warehouse to let in Jet Park, Boksburg is perfectly located at 10 Covora Road, with easy access to the R21 and the N12 highways. The property is conveniently located about 5 minutes away from OR Tambo International Airport. The warehouse is offering : concrete flooring, 8m to eaves, Warehouse drywall office space for control and operations, 24/7 security, Small Yard, There is also, a separate office component available offered in the unit. The property is within close proximity to a number of key amenities like a taxi rank and train station. We have been helping businesses just like yours to find their perfect commercial, retail or industrial spaces. Our team of property professionals are ready to find...