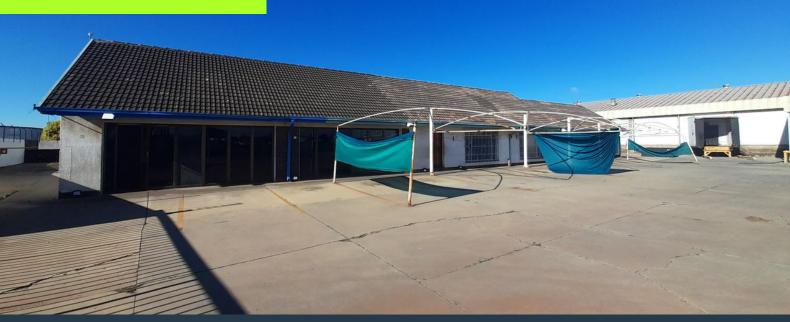

### TO LET

4712sqm Warehouse to let in Bartlett's, Boksburg. This Property is a great opportunity for redevelopment and would also be best suited for the food Industries. It has ample space of cold room facilities and can be sub divided into smaller units. There are multiple roller shutter doors, giving easy access into the warehouse spaces. There is 3 phase power, an office unit, ablutions and kitchen. This freestanding industrial property has a large yard area to accommodate super link trucks and ample parking. Security guard house on site. Perfectly located just off the M43 it has direct access to R21, R24 and N12 highway. It is also 25 Min drive to OR Tambo Airport making for great logistic convenience for transporting of goods throughout...