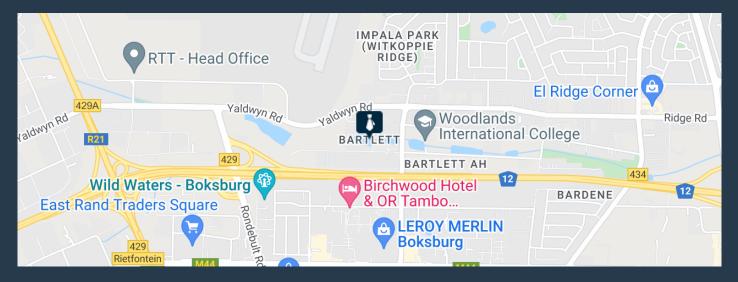

### TO LET

4712sqm Warehouse to let in Bartlett's, Boksburg. This Property is a great opportunity for redevelopment and would also be best suited for the food Industries. It has ample space of cold room facilities and can be sub divided into smaller units. There are multiple roller shutter doors, giving easy access into the warehouse spaces. There is 3 phase power, an office unit, ablutions and kitchen. This freestanding industrial property has a large yard area to accommodate super link trucks and ample parking. Security guard house on site. Perfectly located just off the M43 it has direct access to R21, R24 and N12 highway. It is also 25 Min drive to OR Tambo Airport making for great logistic convenience for transporting of goods throughout...