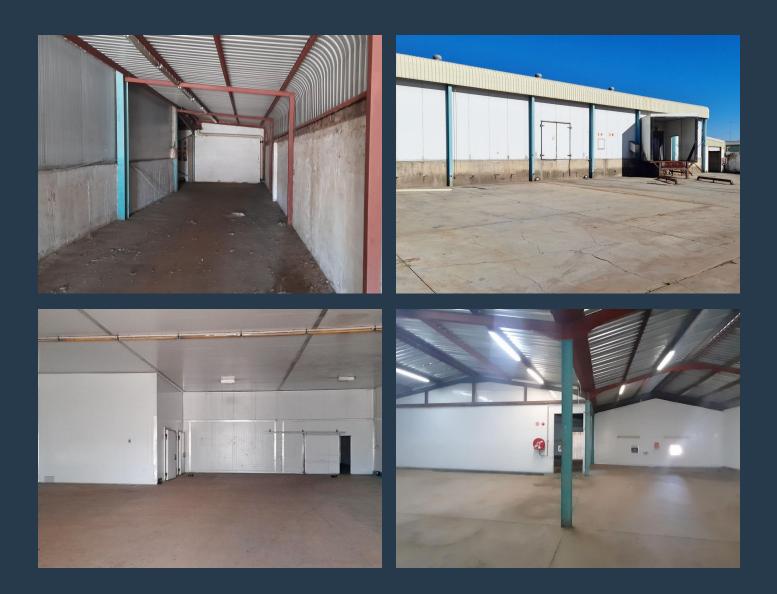

### TO LET

4712sqm Warehouse to let in Bartlett's, Boksburg. This Property is a great opportunity for redevelopment and would also be best suited for the food Industries. It has ample space of cold room facilities and can be sub divided into smaller units. There are multiple roller shutter doors, giving easy access into the warehouse spaces. There is 3 phase power, an office unit, ablutions and kitchen. This freestanding industrial property has a large yard area to accommodate super link trucks and ample parking. Security guard house on site. Perfectly located just off the M43 it has direct access to R21, R24 and N12 highway. It is also 25 Min drive to OR Tambo Airport making for great logistic convenience for transporting of goods throughout...

#### **PROPERTY DETAILS**

- ▲ Security
- Air Conditioning
- ▲ Floor Size ▲ Zoning

Yes

Yes

4712m² Industrial **PROPERTY | WITH PURPOSE** 