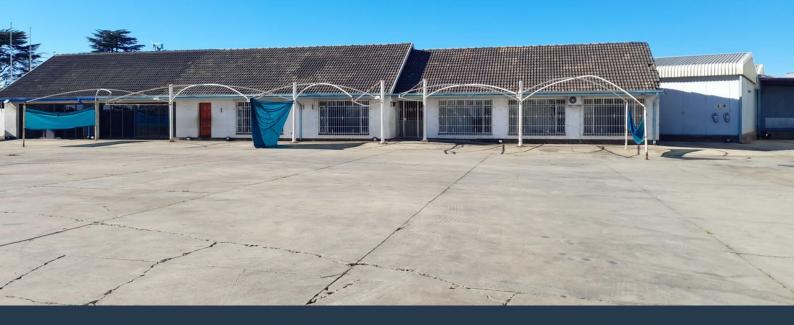

### TO LET

4712sqm Warehouse to let in Bartlett's, Boksburg. This Property is a great opportunity for redevelopment and would also be best suited for the food Industries. It has ample space of cold room facilities and can be sub divided into smaller units. There are multiple roller shutter doors, giving easy access into the warehouse spaces. There is 3 phase power, an office unit, ablutions and kitchen. This freestanding industrial property has a large yard area to accommodate super link trucks and ample parking. Security guard house on site. Perfectly located just off the M43 it has direct access to R21, R24 and N12 highway. It is also 25 Min drive to OR Tambo Airport making for great logistic convenience for transporting of goods throughout...