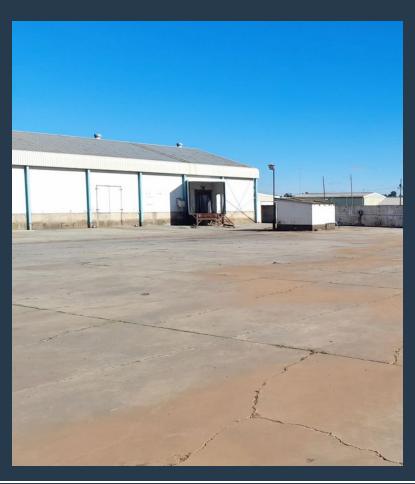

### TO LET

4712sqm Warehouse to let in Bartlett's, Boksburg. This Property is a great opportunity for redevelopment and would also be best suited for the food Industries. It has ample space of cold room facilities and can be sub divided into smaller units. There are multiple roller shutter doors, giving easy access into the warehouse spaces. There is 3 phase power, an office unit, ablutions and kitchen. This freestanding industrial property has a large yard area to accommodate super link trucks and ample parking. Security guard house on site. Perfectly located just off the M43 it has direct access to R21, R24 and N12 highway. It is also 25 Min drive to OR Tambo Airport making for great logistic convenience for transporting of goods throughout...