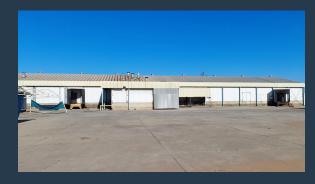

### TO LET

4712sqm Warehouse to let in Bartlett's, Boksburg. This Property is a great opportunity for redevelopment and would also be best suited for the food Industries. It has ample space of cold room facilities and can be sub divided into smaller units. There are multiple roller shutter doors, giving easy access into the warehouse spaces. There is 3 phase power, an office unit, ablutions and kitchen. This freestanding industrial property has a large yard area to accommodate super link trucks and ample parking. Security guard house on site. Perfectly located just off the M43 it has direct access to R21, R24 and N12 highway. It is also 25 Min drive to OR Tambo Airport making for great logistic convenience for transporting of goods throughout...