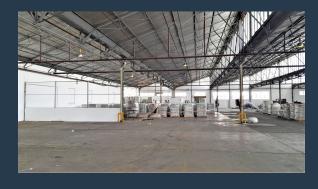

# SPIRE

www.spire.co.za

vBenoni Multipark is a secure industrial park in Benoni with warehouse units to let. The park is ideally situated in the industrial node of Benoni and it has easy access to the R21 and M43 to the O.R. Thambo international from the R29 just 15 minutes' drive. Also linking to the N17and N12. The property has unit B4 that comprises of an open plan massive warehouse with an office component looking over the warehouse area,Kitchen,ablution, High roller shutter doors, loading docks make it an ideal setting for speedy truck unloading. The park extremely secure with 24hr access control and roaming guards. There are multiple parking bays and yard space for the articulation of trucks. Ideally suited for a logistics company / large storage company...