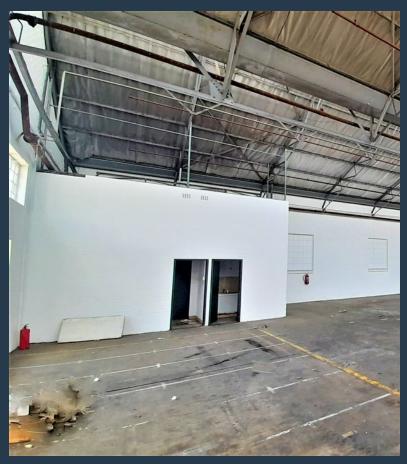

# SPIRE

www.spire.co.za

vBenoni Multipark is a secure industrial park in Benoni with warehouse units to let. The park is ideally situated in the industrial node of Benoni and it has easy access to the R21 and M43 to the O.R. Thambo international from the R29 just 15 minutes' drive. Also linking to the N17and N12. The property has unit B4 that comprises of an open plan massive warehouse with an office component looking over the warehouse area,Kitchen,ablution, High roller shutter doors, loading docks make it an ideal setting for speedy truck unloading. The park extremely secure with 24hr access control and roaming guards. There are multiple parking bays and yard space for the articulation of trucks. Ideally suited for a logistics company / large storage company...