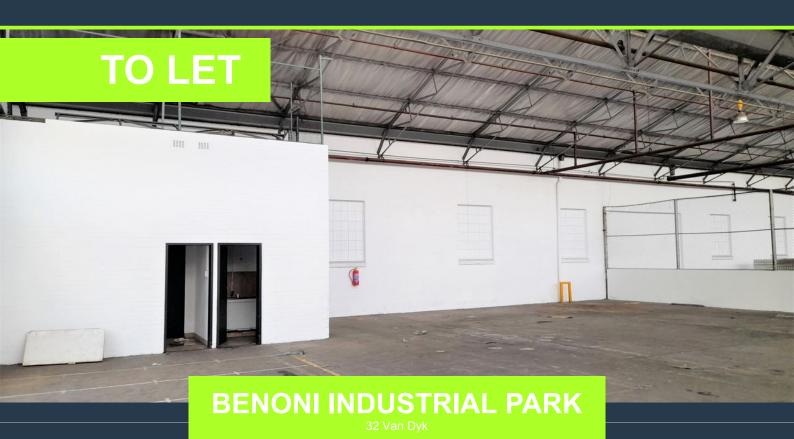

# SPIRE

www.spire.co.za

vBenoni Multipark is a secure industrial park in Benoni with warehouse units to let. The park is ideally situated in the industrial node of Benoni and it has easy access to the R21 and M43 to the O.R. Thambo international from the R29 just 15 minutes' drive. Also linking to the N17and N12. The property has unit B4 that comprises of an open plan massive warehouse with an office component looking over the warehouse area,Kitchen,ablution, High roller shutter doors, loading docks make it an ideal setting for speedy truck unloading. The park extremely secure with 24hr access control and roaming guards. There are multiple parking bays and yard space for the articulation of trucks. Ideally suited for a logistics company / large storage company...