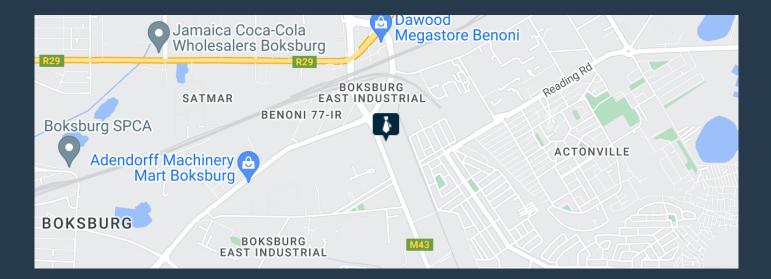

# SPIRE

www.spire.co.za

vBenoni Multipark is a secure industrial park in Benoni with warehouse units to let. The park is ideally situated in the industrial node of Benoni and it has easy access to the R21 and M43 to the O.R. Thambo international from the R29 just 15 minutes' drive. Also linking to the N17and N12. The property has unit B4 that comprises of an open plan massive warehouse with an office component looking over the warehouse area,Kitchen,ablution, High roller shutter doors, loading docks make it an ideal setting for speedy truck unloading. The park extremely secure with 24hr access control and roaming guards. There are multiple parking bays and yard space for the articulation of trucks. Ideally suited for a logistics company / large storage company...