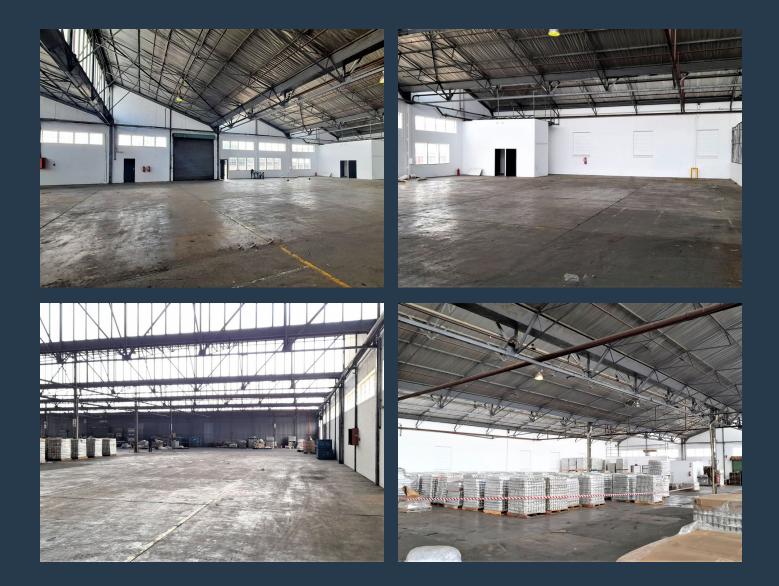

# SPIRE

www.spire.co.za

vBenoni Multipark is a secure industrial park in Benoni with warehouse units to let. The park is ideally situated in the industrial node of Benoni and it has easy access to the R21 and M43 to the O.R. Thambo international from the R29 just 15 minutes' drive. Also linking to the N17and N12. The property has unit B4 that comprises of an open plan massive warehouse with an office component looking over the warehouse area,Kitchen,ablution, High roller shutter doors, loading docks make it an ideal setting for speedy truck unloading. The park extremely secure with 24hr access control and roaming guards. There are multiple parking bays and yard space for the articulation of trucks. Ideally suited for a logistics company / large storage company...