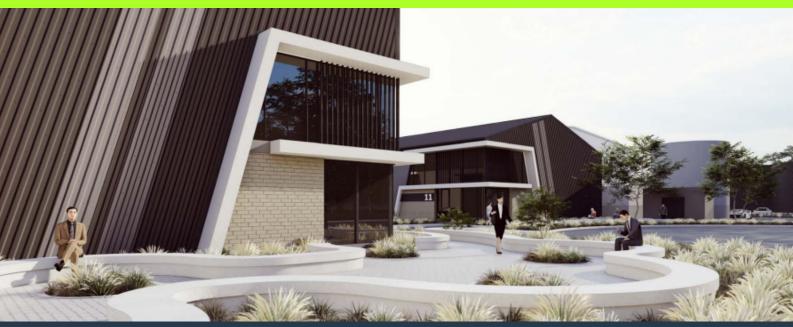

## TO LET

326m<sup>2</sup> Warehouse To Rent In Stikland Welcome to River's Edge Business Park! River's Edge Business Park is a new industrial development in Stikland. The park is well located, facing the R300. It is accessed via La Belle Road and connects very easily to both the N1 to the North and N2 to the South. The development consists of 15 units of varying sizes, ranging from 326m<sup>2</sup> - 761m<sup>2</sup>. Each unit includes an open plan warehouse floor and dedicated office space on both the ground and first floors. Each unit is equipped with 1 roller shutter door measuring 5m tall and 3.5m wide, as well as 1 loading bay per unit. In addition, each unit benefits from open parking directly in front of the unit. 74 parking bays in total are provided. The development...