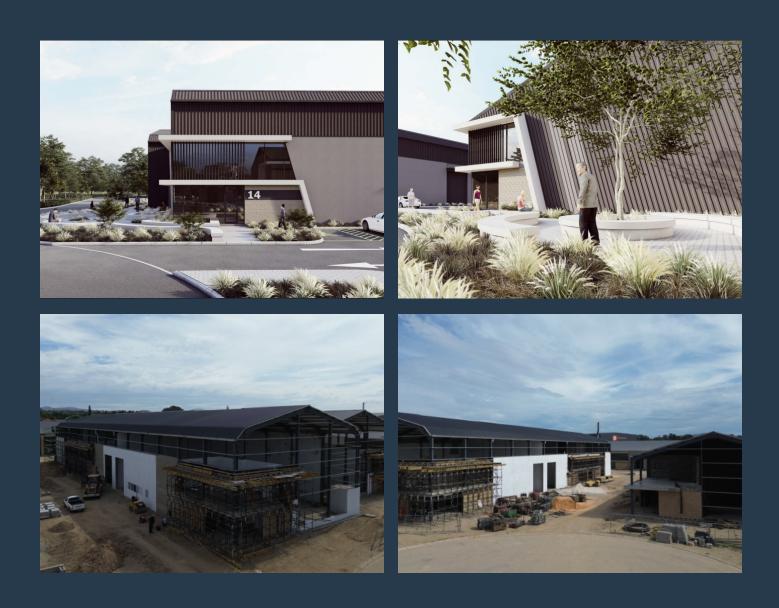

## TO LET

326m<sup>2</sup> Warehouse To Rent In Stikland Welcome to River's Edge Business Park! River's Edge Business Park is a new industrial development in Stikland. The park is well located, facing the R300. It is accessed via La Belle Road and connects very easily to both the N1 to the North and N2 to the South. The development consists of 15 units of varying sizes, ranging from 326m<sup>2</sup> - 761m<sup>2</sup>. Each unit includes an open plan warehouse floor and dedicated office space on both the ground and first floors. Each unit is equipped with 1 roller shutter door measuring 5m tall and 3.5m wide, as well as 1 loading bay per unit. In addition, each unit benefits from open parking directly in front of the unit. 74 parking bays in total are provided. The development...