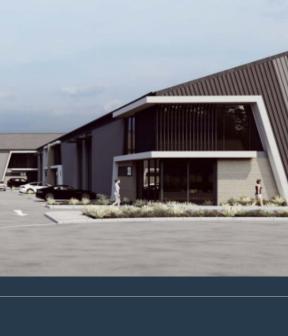

## TO LET

326m<sup>2</sup> Warehouse To Rent In Stikland Welcome to River's Edge Business Park! River's Edge Business Park is a new industrial development in Stikland. The park is well located, facing the R300. It is accessed via La Belle Road and connects very easily to both the N1 to the North and N2 to the South. The development consists of 15 units of varying sizes, ranging from 326m<sup>2</sup> - 761m<sup>2</sup>. Each unit includes an open plan warehouse floor and dedicated office space on both the ground and first floors. Each unit is equipped with 1 roller shutter door measuring 5m tall and 3.5m wide, as well as 1 loading bay per unit. In addition, each unit benefits from open parking directly in front of the unit. 74 parking bays in total are provided. The development...