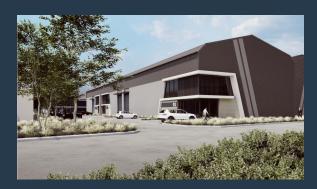

## TO LET

326m<sup>2</sup> Warehouse To Rent In Stikland Welcome to River's Edge Business Park! River's Edge Business Park is a new industrial development in Stikland. The park is well located, facing the R300. It is accessed via La Belle Road and connects very easily to both the N1 to the North and N2 to the South. The development consists of 15 units of varying sizes, ranging from 326m<sup>2</sup> - 761m<sup>2</sup>. Each unit includes an open plan warehouse floor and dedicated office space on both the ground and first floors. Each unit is equipped with 1 roller shutter door measuring 5m tall and 3.5m wide, as well as 1 loading bay per unit. In addition, each unit benefits from open parking directly in front of the unit. 74 parking bays in total are provided. The development...