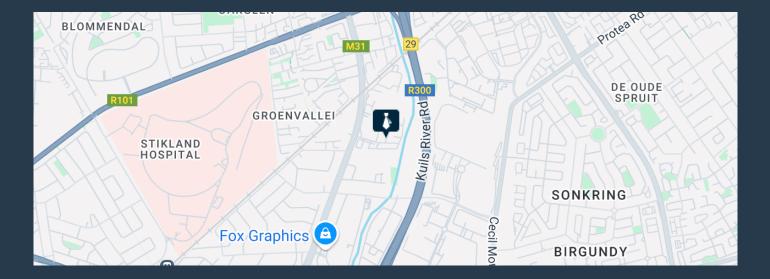

## TO LET

326m<sup>2</sup> Warehouse To Rent In Stikland Welcome to River's Edge Business Park! River's Edge Business Park is a new industrial development in Stikland. The park is well located, facing the R300. It is accessed via La Belle Road and connects very easily to both the N1 to the North and N2 to the South. The development consists of 15 units of varying sizes, ranging from 326m<sup>2</sup> - 761m<sup>2</sup>. Each unit includes an open plan warehouse floor and dedicated office space on both the ground and first floors. Each unit is equipped with 1 roller shutter door measuring 5m tall and 3.5m wide, as well as 1 loading bay per unit. In addition, each unit benefits from open parking directly in front of the unit. 74 parking bays in total are provided. The development...