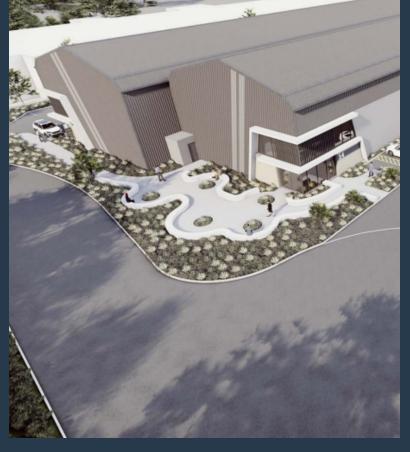

## TO LET

326m<sup>2</sup> Warehouse To Rent In Stikland Welcome to River's Edge Business Park! River's Edge Business Park is a new industrial development in Stikland. The park is well located, facing the R300. It is accessed via La Belle Road and connects very easily to both the N1 to the North and N2 to the South. The development consists of 15 units of varying sizes, ranging from 326m<sup>2</sup> - 761m<sup>2</sup>. Each unit includes an open plan warehouse floor and dedicated office space on both the ground and first floors. Each unit is equipped with 1 roller shutter door measuring 5m tall and 3.5m wide, as well as 1 loading bay per unit. In addition, each unit benefits from open parking directly in front of the unit. 74 parking bays in total are provided. The development...