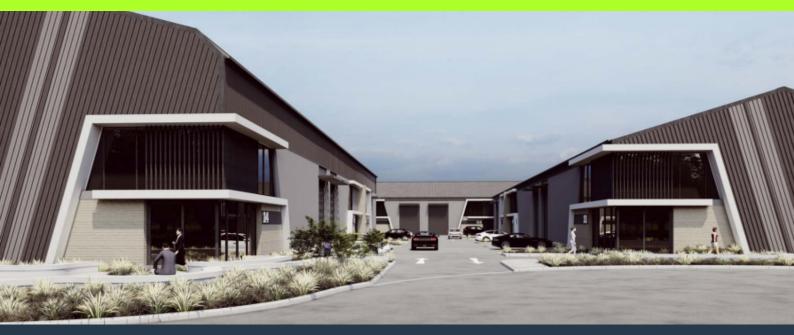

# SPIRE

www.spire.co.za

409m<sup>2</sup> Warehouse To Let In Stikland Welcome to River's Edge Business Park! River's Edge Business Park is a new industrial development in Stikland. The park is well located, facing the R300. It is accessed via La Belle Road and connects very easily to both the N1 to the North and N2 to the South. The development consists of 15 units of varying sizes, ranging from 326m<sup>2</sup> - 761m<sup>2</sup>. Each unit includes an open plan warehouse floor and dedicated office space on both the ground and first floors. Each unit is equipped with 1 roller shutter door measuring 5m tall and 3.5m wide, as well as 1 loading bay per unit. In addition, each unit benefits from open parking directly in front of the unit. 74 parking bays in total are provided. The development...