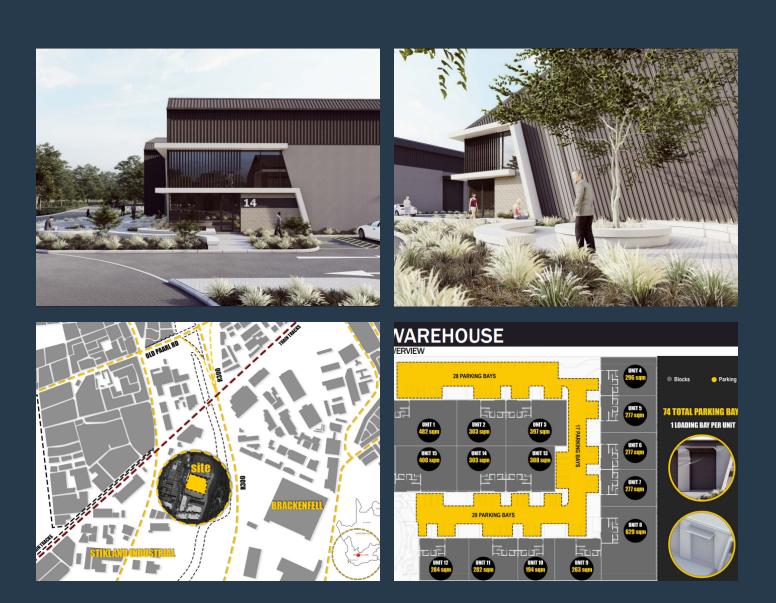

# SPIRE

www.spire.co.za

409m<sup>2</sup> Warehouse To Let In Stikland Welcome to River's Edge Business Park! River's Edge Business Park is a new industrial development in Stikland. The park is well located, facing the R300. It is accessed via La Belle Road and connects very easily to both the N1 to the North and N2 to the South. The development consists of 15 units of varying sizes, ranging from 326m<sup>2</sup> - 761m<sup>2</sup>. Each unit includes an open plan warehouse floor and dedicated office space on both the ground and first floors. Each unit is equipped with 1 roller shutter door measuring 5m tall and 3.5m wide, as well as 1 loading bay per unit. In addition, each unit benefits from open parking directly in front of the unit. 74 parking bays in total are provided. The development...