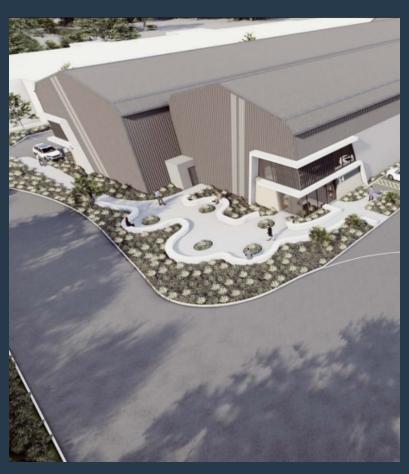

# SPIRE

www.spire.co.za

409m<sup>2</sup> Warehouse To Let In Stikland Welcome to River's Edge Business Park! River's Edge Business Park is a new industrial development in Stikland. The park is well located, facing the R300. It is accessed via La Belle Road and connects very easily to both the N1 to the North and N2 to the South. The development consists of 15 units of varying sizes, ranging from 326m<sup>2</sup> - 761m<sup>2</sup>. Each unit includes an open plan warehouse floor and dedicated office space on both the ground and first floors. Each unit is equipped with 1 roller shutter door measuring 5m tall and 3.5m wide, as well as 1 loading bay per unit. In addition, each unit benefits from open parking directly in front of the unit. 74 parking bays in total are provided. The development...