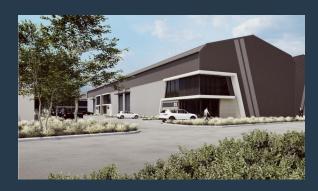

# SPIRE

www.spire.co.za

409m<sup>2</sup> Warehouse To Let In Stikland Welcome to River's Edge Business Park! River's Edge Business Park is a new industrial development in Stikland. The park is well located, facing the R300. It is accessed via La Belle Road and connects very easily to both the N1 to the North and N2 to the South. The development consists of 15 units of varying sizes, ranging from 326m<sup>2</sup> - 761m<sup>2</sup>. Each unit includes an open plan warehouse floor and dedicated office space on both the ground and first floors. Each unit is equipped with 1 roller shutter door measuring 5m tall and 3.5m wide, as well as 1 loading bay per unit. In addition, each unit benefits from open parking directly in front of the unit. 74 parking bays in total are provided. The development...