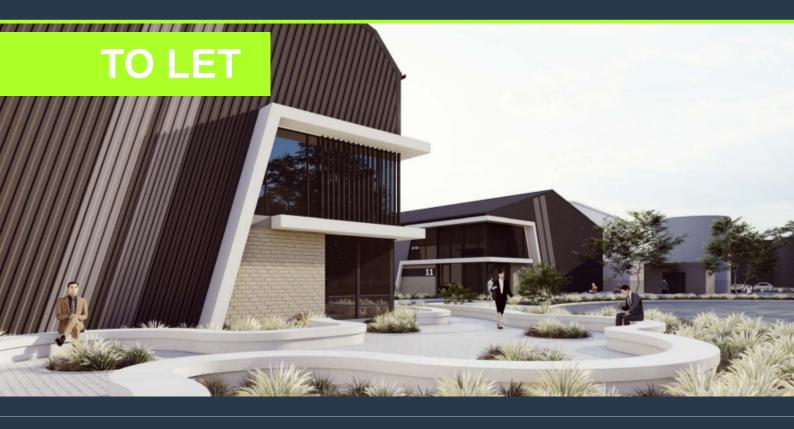

# SPIRE

www.spire.co.za

409m<sup>2</sup> Warehouse To Let In Stikland Welcome to River's Edge Business Park! River's Edge Business Park is a new industrial development in Stikland. The park is well located, facing the R300. It is accessed via La Belle Road and connects very easily to both the N1 to the North and N2 to the South. The development consists of 15 units of varying sizes, ranging from 326m<sup>2</sup> - 761m<sup>2</sup>. Each unit includes an open plan warehouse floor and dedicated office space on both the ground and first floors. Each unit is equipped with 1 roller shutter door measuring 5m tall and 3.5m wide, as well as 1 loading bay per unit. In addition, each unit benefits from open parking directly in front of the unit. 74 parking bays in total are provided. The development...