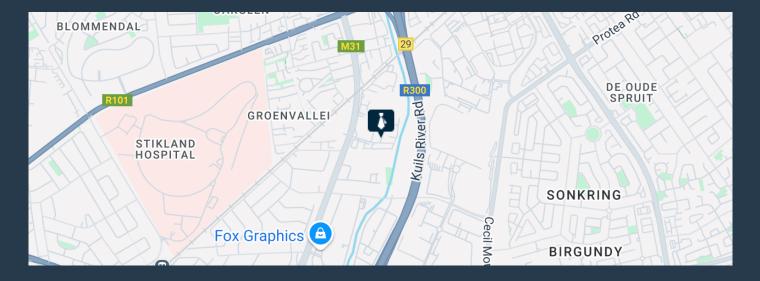

# SPIRE

www.spire.co.za

409m<sup>2</sup> Warehouse To Let In Stikland Welcome to River's Edge Business Park! River's Edge Business Park is a new industrial development in Stikland. The park is well located, facing the R300. It is accessed via La Belle Road and connects very easily to both the N1 to the North and N2 to the South. The development consists of 15 units of varying sizes, ranging from 326m<sup>2</sup> - 761m<sup>2</sup>. Each unit includes an open plan warehouse floor and dedicated office space on both the ground and first floors. Each unit is equipped with 1 roller shutter door measuring 5m tall and 3.5m wide, as well as 1 loading bay per unit. In addition, each unit benefits from open parking directly in front of the unit. 74 parking bays in total are provided. The development...