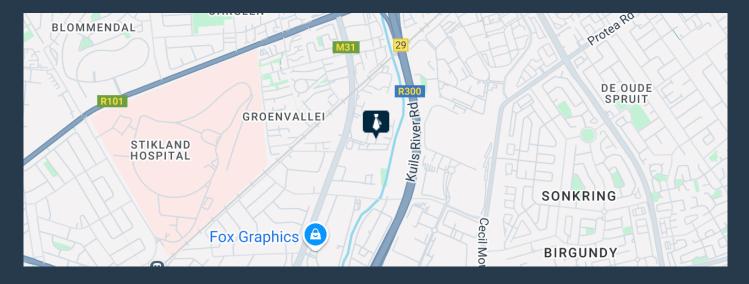

## **R61,410** per month excl. VAT R115 per m<sup>2</sup>

www.spire.co.za

534m² Warehouse to Let In Stikland Welcome to River's Edge Business Park! River's Edge Business Park is a new industrial development in Stikland. The park is well located, facing the R300. It is accessed via La Belle Road and connects very easily to both the N1 to the North and N2 to the South. The development consists of 15 units of varying sizes, ranging from 326m² - 761m². Each unit includes an open plan warehouse floor and dedicated office space on both the ground and first floors. Each unit is equipped with 1 roller shutter door measuring 5m tall and 3.5m wide, as well as 1 loading bay per unit. In addition, each unit benefits from open parking directly in front of the unit. 74 parking bays in total are provided. The development...