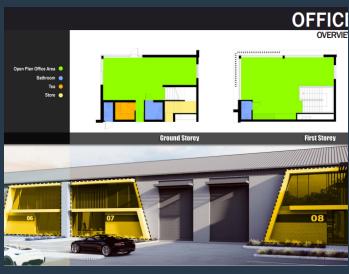

## **R61,410** per month excl. VAT R115 per m<sup>2</sup>

www.spire.co.za

534m² Warehouse to Let In Stikland Welcome to River's Edge Business Park! River's Edge Business Park is a new industrial development in Stikland. The park is well located, facing the R300. It is accessed via La Belle Road and connects very easily to both the N1 to the North and N2 to the South. The development consists of 15 units of varying sizes, ranging from 326m² - 761m². Each unit includes an open plan warehouse floor and dedicated office space on both the ground and first floors. Each unit is equipped with 1 roller shutter door measuring 5m tall and 3.5m wide, as well as 1 loading bay per unit. In addition, each unit benefits from open parking directly in front of the unit. 74 parking bays in total are provided. The development...