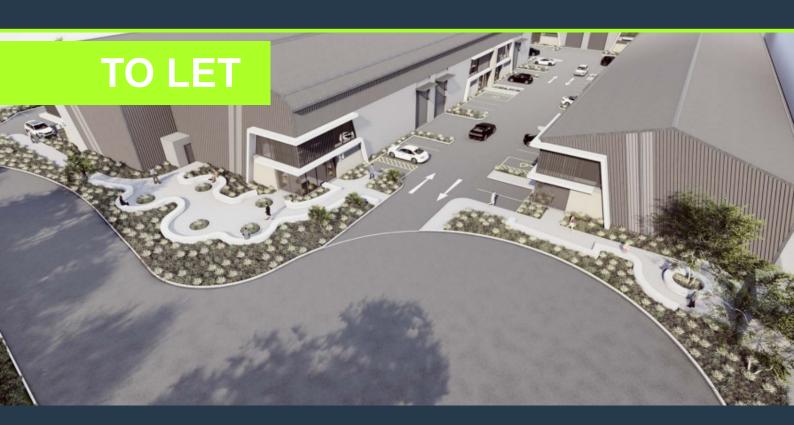

## **R61,410** per month excl. VAT R115 per m<sup>2</sup>

www.spire.co.za

534m² Warehouse to Let In Stikland Welcome to River's Edge Business Park! River's Edge Business Park is a new industrial development in Stikland. The park is well located, facing the R300. It is accessed via La Belle Road and connects very easily to both the N1 to the North and N2 to the South. The development consists of 15 units of varying sizes, ranging from 326m² - 761m². Each unit includes an open plan warehouse floor and dedicated office space on both the ground and first floors. Each unit is equipped with 1 roller shutter door measuring 5m tall and 3.5m wide, as well as 1 loading bay per unit. In addition, each unit benefits from open parking directly in front of the unit. 74 parking bays in total are provided. The development...