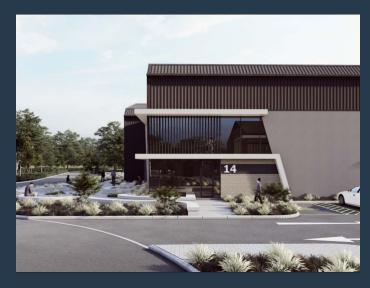

## **R61,410** per month excl. VAT R115 per m<sup>2</sup>

www.spire.co.za

534m² Warehouse to Let In Stikland Welcome to River's Edge Business Park! River's Edge Business Park is a new industrial development in Stikland. The park is well located, facing the R300. It is accessed via La Belle Road and connects very easily to both the N1 to the North and N2 to the South. The development consists of 15 units of varying sizes, ranging from 326m² - 761m². Each unit includes an open plan warehouse floor and dedicated office space on both the ground and first floors. Each unit is equipped with 1 roller shutter door measuring 5m tall and 3.5m wide, as well as 1 loading bay per unit. In addition, each unit benefits from open parking directly in front of the unit. 74 parking bays in total are provided. The development...