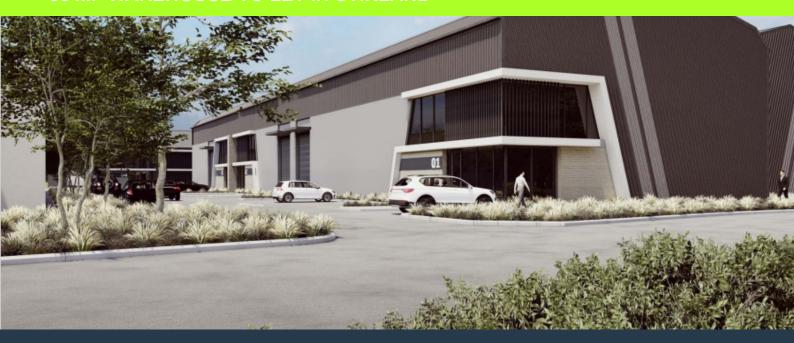

## **R61,410** per month excl. VAT R115 per m<sup>2</sup>

www.spire.co.za

534m² Warehouse to Let In Stikland Welcome to River's Edge Business Park! River's Edge Business Park is a new industrial development in Stikland. The park is well located, facing the R300. It is accessed via La Belle Road and connects very easily to both the N1 to the North and N2 to the South. The development consists of 15 units of varying sizes, ranging from 326m² - 761m². Each unit includes an open plan warehouse floor and dedicated office space on both the ground and first floors. Each unit is equipped with 1 roller shutter door measuring 5m tall and 3.5m wide, as well as 1 loading bay per unit. In addition, each unit benefits from open parking directly in front of the unit. 74 parking bays in total are provided. The development...