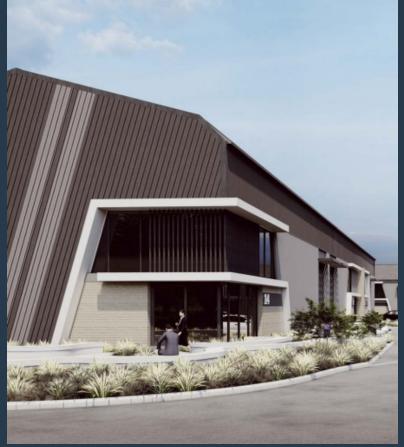

## **R61,410** per month excl. VAT R115 per m<sup>2</sup>

www.spire.co.za

534m² Warehouse to Let In Stikland Welcome to River's Edge Business Park! River's Edge Business Park is a new industrial development in Stikland. The park is well located, facing the R300. It is accessed via La Belle Road and connects very easily to both the N1 to the North and N2 to the South. The development consists of 15 units of varying sizes, ranging from 326m² - 761m². Each unit includes an open plan warehouse floor and dedicated office space on both the ground and first floors. Each unit is equipped with 1 roller shutter door measuring 5m tall and 3.5m wide, as well as 1 loading bay per unit. In addition, each unit benefits from open parking directly in front of the unit. 74 parking bays in total are provided. The development...