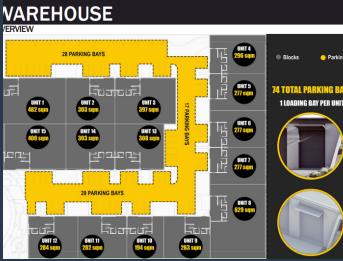

## **R61,410** per month excl. VAT R115 per m<sup>2</sup>

www.spire.co.za

534m² Warehouse to Let In Stikland Welcome to River's Edge Business Park! River's Edge Business Park is a new industrial development in Stikland. The park is well located, facing the R300. It is accessed via La Belle Road and connects very easily to both the N1 to the North and N2 to the South. The development consists of 15 units of varying sizes, ranging from 326m² - 761m². Each unit includes an open plan warehouse floor and dedicated office space on both the ground and first floors. Each unit is equipped with 1 roller shutter door measuring 5m tall and 3.5m wide, as well as 1 loading bay per unit. In addition, each unit benefits from open parking directly in front of the unit. 74 parking bays in total are provided. The development...