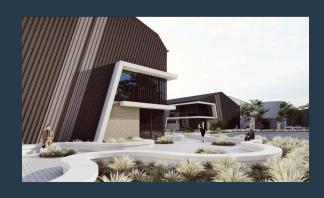

## **R61,410** per month excl. VAT R115 per m<sup>2</sup>

www.spire.co.za

534m² Warehouse to Let In Stikland Welcome to River's Edge Business Park! River's Edge Business Park is a new industrial development in Stikland. The park is well located, facing the R300. It is accessed via La Belle Road and connects very easily to both the N1 to the North and N2 to the South. The development consists of 15 units of varying sizes, ranging from 326m² - 761m². Each unit includes an open plan warehouse floor and dedicated office space on both the ground and first floors. Each unit is equipped with 1 roller shutter door measuring 5m tall and 3.5m wide, as well as 1 loading bay per unit. In addition, each unit benefits from open parking directly in front of the unit. 74 parking bays in total are provided. The development...