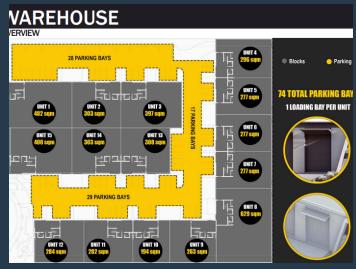

# R83,710 per month excl. VAT R110 per m<sup>2</sup>

www.spire.co.za

761m² Warehouse To Rent In Stikland Welcome to River's Edge Business Park! River's Edge Business Park is a new industrial development in Stikland. The park is well located, facing the R300. It is accessed via La Belle Road and connects very easily to both the N1 to the North and N2 to the South. The development consists of 15 units of varying sizes, ranging from 326m² - 761m². Each unit includes an open plan warehouse floor and dedicated office space on both the ground and first floors. Each unit is equipped with 1 roller shutter door measuring 5m tall and 3.5m wide, as well as 1 loading bay per unit. In addition, each unit benefits from open parking directly in front of the unit. 74 parking bays in total are provided. The...