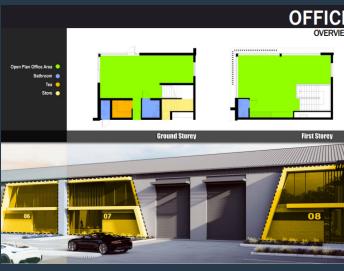

# R83,710 per month excl. VAT R110 per m<sup>2</sup>

www.spire.co.za

761m² Warehouse To Rent In Stikland Welcome to River's Edge Business Park! River's Edge Business Park is a new industrial development in Stikland. The park is well located, facing the R300. It is accessed via La Belle Road and connects very easily to both the N1 to the North and N2 to the South. The development consists of 15 units of varying sizes, ranging from 326m² - 761m². Each unit includes an open plan warehouse floor and dedicated office space on both the ground and first floors. Each unit is equipped with 1 roller shutter door measuring 5m tall and 3.5m wide, as well as 1 loading bay per unit. In addition, each unit benefits from open parking directly in front of the unit. 74 parking bays in total are provided. The...