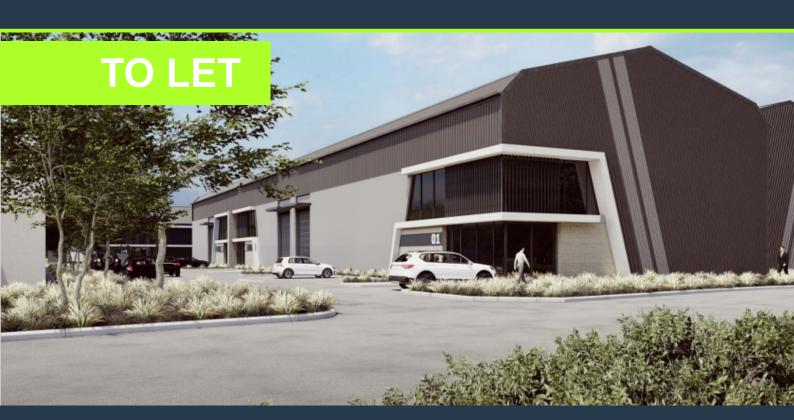

# R83,710 per month excl. VAT R110 per m<sup>2</sup>

www.spire.co.za

761m² Warehouse To Rent In Stikland Welcome to River's Edge Business Park! River's Edge Business Park is a new industrial development in Stikland. The park is well located, facing the R300. It is accessed via La Belle Road and connects very easily to both the N1 to the North and N2 to the South. The development consists of 15 units of varying sizes, ranging from 326m² - 761m². Each unit includes an open plan warehouse floor and dedicated office space on both the ground and first floors. Each unit is equipped with 1 roller shutter door measuring 5m tall and 3.5m wide, as well as 1 loading bay per unit. In addition, each unit benefits from open parking directly in front of the unit. 74 parking bays in total are provided. The...

### 761M<sup>2</sup> WAREHOUSE TO RENT IN STIKLAND