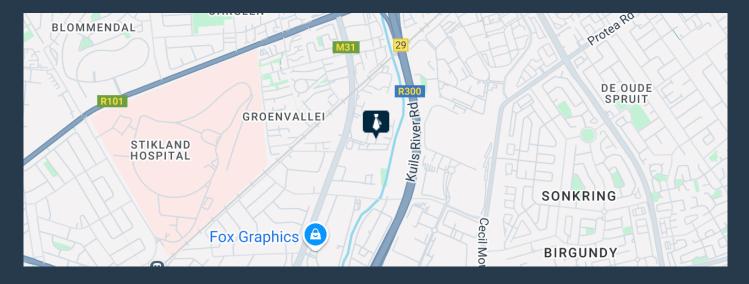

# R83,710 per month excl. VAT R110 per m<sup>2</sup>

www.spire.co.za

761m² Warehouse To Rent In Stikland Welcome to River's Edge Business Park! River's Edge Business Park is a new industrial development in Stikland. The park is well located, facing the R300. It is accessed via La Belle Road and connects very easily to both the N1 to the North and N2 to the South. The development consists of 15 units of varying sizes, ranging from 326m² - 761m². Each unit includes an open plan warehouse floor and dedicated office space on both the ground and first floors. Each unit is equipped with 1 roller shutter door measuring 5m tall and 3.5m wide, as well as 1 loading bay per unit. In addition, each unit benefits from open parking directly in front of the unit. 74 parking bays in total are provided. The...