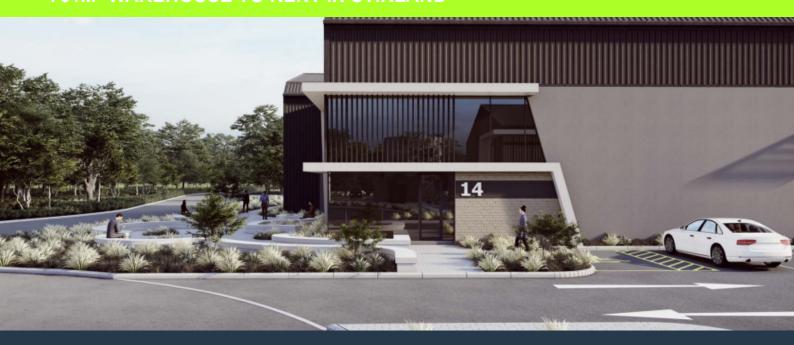

# R83,710 per month excl. VAT R110 per m<sup>2</sup>

www.spire.co.za

761m² Warehouse To Rent In Stikland Welcome to River's Edge Business Park! River's Edge Business Park is a new industrial development in Stikland. The park is well located, facing the R300. It is accessed via La Belle Road and connects very easily to both the N1 to the North and N2 to the South. The development consists of 15 units of varying sizes, ranging from 326m² - 761m². Each unit includes an open plan warehouse floor and dedicated office space on both the ground and first floors. Each unit is equipped with 1 roller shutter door measuring 5m tall and 3.5m wide, as well as 1 loading bay per unit. In addition, each unit benefits from open parking directly in front of the unit. 74 parking bays in total are provided. The...