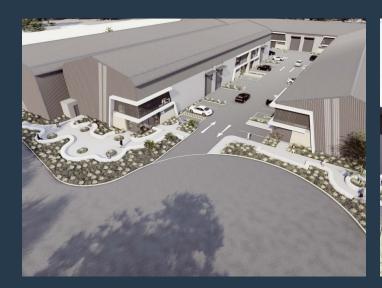

# R83,710 per month excl. VAT R110 per m<sup>2</sup>

www.spire.co.za

761m² Warehouse To Rent In Stikland Welcome to River's Edge Business Park! River's Edge Business Park is a new industrial development in Stikland. The park is well located, facing the R300. It is accessed via La Belle Road and connects very easily to both the N1 to the North and N2 to the South. The development consists of 15 units of varying sizes, ranging from 326m² - 761m². Each unit includes an open plan warehouse floor and dedicated office space on both the ground and first floors. Each unit is equipped with 1 roller shutter door measuring 5m tall and 3.5m wide, as well as 1 loading bay per unit. In addition, each unit benefits from open parking directly in front of the unit. 74 parking bays in total are provided. The...