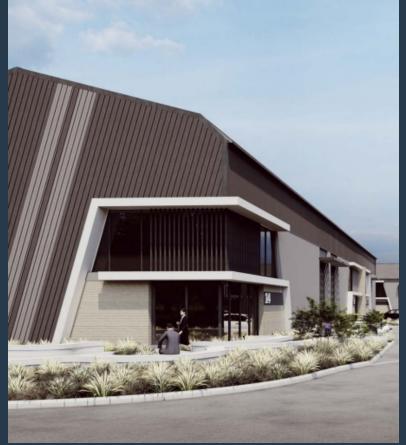

# R83,710 per month excl. VAT R110 per m<sup>2</sup>

www.spire.co.za

761m² Warehouse To Rent In Stikland Welcome to River's Edge Business Park! River's Edge Business Park is a new industrial development in Stikland. The park is well located, facing the R300. It is accessed via La Belle Road and connects very easily to both the N1 to the North and N2 to the South. The development consists of 15 units of varying sizes, ranging from 326m² - 761m². Each unit includes an open plan warehouse floor and dedicated office space on both the ground and first floors. Each unit is equipped with 1 roller shutter door measuring 5m tall and 3.5m wide, as well as 1 loading bay per unit. In addition, each unit benefits from open parking directly in front of the unit. 74 parking bays in total are provided. The...