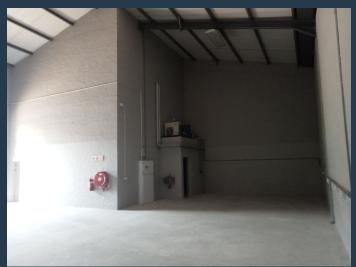

R30,200 per month excl. VAT R100 per m<sup>2</sup>

www.spire.co.za

302 m² warehouse to rent in Stikland Industrial. This newly built light industrial warehouse is situated on a corner site with excellent branding exposure. The warehouse offers good natural light, with an eave height of 7 m. The property offers good access for trucks to park and offload stock. This industrial property is ideally suited for storage, distribution or light manufacturing operations. Stikland Industrial is located in the heart of Bellville, and is a booming node that attracts numerous investors and tenants. A variety of light, medium, and heavy industry operators call this zone home, as it is ideal for their line of business. Under the authority of the Stikland Industrial City Improvement District, the area is set to maintain...