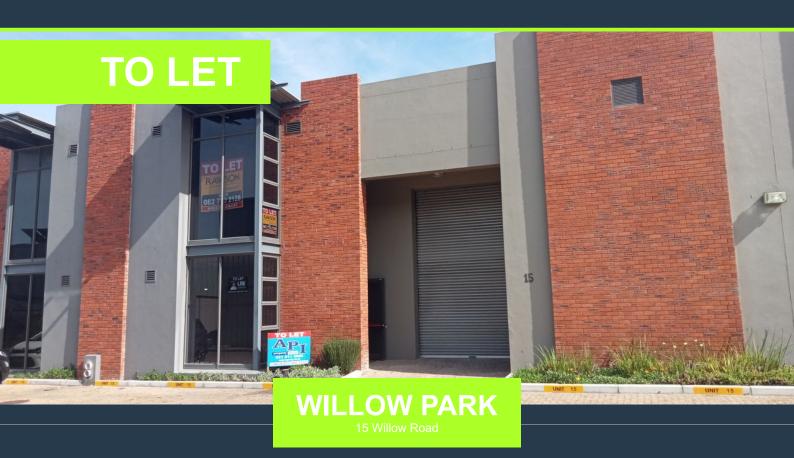

## LIGHT INDUSTRIAL WAREHOUSE TO RENT IN STIKLAND INDUSTRIAL -302SQM

R30,200 per month excl. VAT R100 per m<sup>2</sup>

www.spire.co.za

302 m² warehouse to rent in Stikland Industrial. This newly built light industrial warehouse is situated on a corner site with excellent branding exposure. The warehouse offers good natural light, with an eave height of 7 m. The property offers good access for trucks to park and offload stock. This industrial property is ideally suited for storage, distribution or light manufacturing operations. Stikland Industrial is located in the heart of Bellville, and is a booming node that attracts numerous investors and tenants. A variety of light, medium, and heavy industry operators call this zone home, as it is ideal for their line of business. Under the authority of the Stikland Industrial City Improvement District, the area is set to maintain...