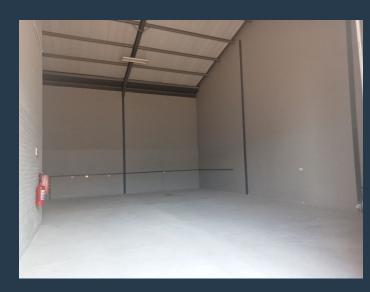

R30,200 per month excl. VAT R100 per m<sup>2</sup>

www.spire.co.za

302 m² warehouse to rent in Stikland Industrial. This newly built light industrial warehouse is situated on a corner site with excellent branding exposure. The warehouse offers good natural light, with an eave height of 7 m. The property offers good access for trucks to park and offload stock. This industrial property is ideally suited for storage, distribution or light manufacturing operations. Stikland Industrial is located in the heart of Bellville, and is a booming node that attracts numerous investors and tenants. A variety of light, medium, and heavy industry operators call this zone home, as it is ideal for their line of business. Under the authority of the Stikland Industrial City Improvement District, the area is set to maintain...