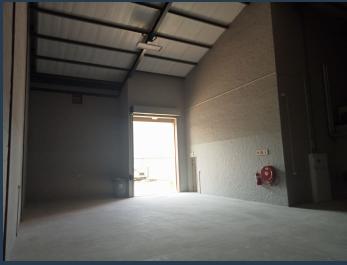

R30,200 per month excl. VAT R100 per m<sup>2</sup>

www.spire.co.za

302 m² warehouse to rent in Stikland Industrial. This newly built light industrial warehouse is situated on a corner site with excellent branding exposure. The warehouse offers good natural light, with an eave height of 7 m. The property offers good access for trucks to park and offload stock. This industrial property is ideally suited for storage, distribution or light manufacturing operations. Stikland Industrial is located in the heart of Bellville, and is a booming node that attracts numerous investors and tenants. A variety of light, medium, and heavy industry operators call this zone home, as it is ideal for their line of business. Under the authority of the Stikland Industrial City Improvement District, the area is set to maintain...