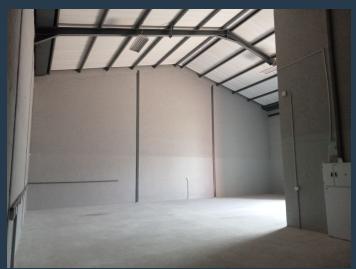

R30,200 per month excl. VAT R100 per m<sup>2</sup>

www.spire.co.za

302 m² warehouse to rent in Stikland Industrial. This newly built light industrial warehouse is situated on a corner site with excellent branding exposure. The warehouse offers good natural light, with an eave height of 7 m. The property offers good access for trucks to park and offload stock. This industrial property is ideally suited for storage, distribution or light manufacturing operations. Stikland Industrial is located in the heart of Bellville, and is a booming node that attracts numerous investors and tenants. A variety of light, medium, and heavy industry operators call this zone home, as it is ideal for their line of business. Under the authority of the Stikland Industrial City Improvement District, the area is set to maintain...

## LIGHT INDUSTRIAL WAREHOUSE TO RENT IN STIKLAND INDUSTRIAL -302SQM