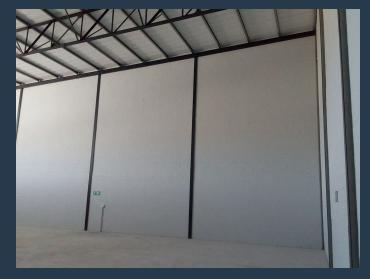

## R36,540 per month excl. VAT R90 per m<sup>2</sup>

SPIRE

www.spire.co.za

406 Sqm Warehouse to rent at Rio Park in Stikland Industria. Brand new development on Viro Crescent facing the R300. the includes a very neat office section of about 60 Sqm, just over 280 Sqm of Warehouse as additional storage space. The space is situated in a secure business park with full access control as well as 24 hour security. There are 3 roller shutter doors providing good access to the warehouse. There is a decent yard space for light delivery vehicles. Stikland Industria is located within the greater Bellville area, Stikland is a small yet popular industrial zone. It boasts being one of the most centrally located industrial zones in the Northern suburban region of the Western Cape. There is a good public transport...