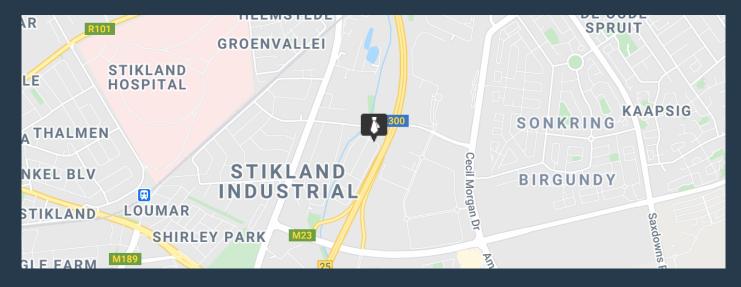

## R36,540 per month excl. VAT R90 per m<sup>2</sup>

SPIRE

www.spire.co.za

406 Sqm Warehouse to rent at Rio Park in Stikland Industria. Brand new development on Viro Crescent facing the R300. the includes a very neat office section of about 60 Sqm, just over 280 Sqm of Warehouse as additional storage space. The space is situated in a secure business park with full access control as well as 24 hour security. There are 3 roller shutter doors providing good access to the warehouse. There is a decent yard space for light delivery vehicles. Stikland Industria is located within the greater Bellville area, Stikland is a small yet popular industrial zone. It boasts being one of the most centrally located industrial zones in the Northern suburban region of the Western Cape. There is a good public transport...