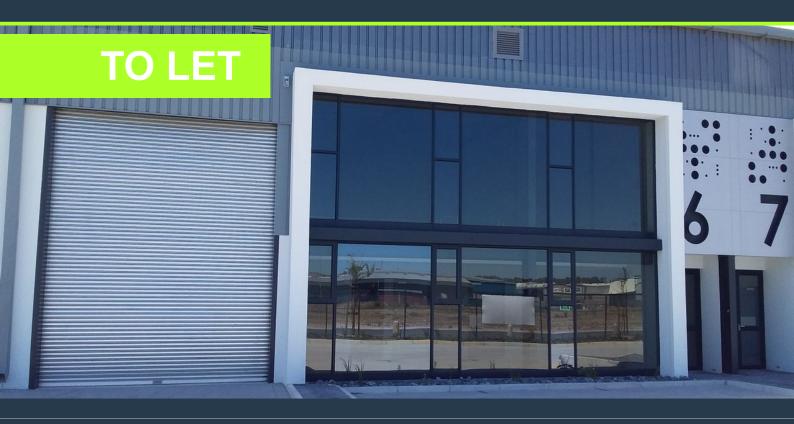

## R36,540 per month excl. VAT R90 per m<sup>2</sup>

SPIRE

www.spire.co.za

406 Sqm Warehouse to rent at Rio Park in Stikland Industria. Brand new development on Viro Crescent facing the R300. the includes a very neat office section of about 60 Sqm, just over 280 Sqm of Warehouse as additional storage space. The space is situated in a secure business park with full access control as well as 24 hour security. There are 3 roller shutter doors providing good access to the warehouse. There is a decent yard space for light delivery vehicles. Stikland Industria is located within the greater Bellville area, Stikland is a small yet popular industrial zone. It boasts being one of the most centrally located industrial zones in the Northern suburban region of the Western Cape. There is a good public transport...