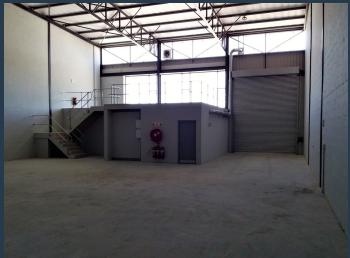

## R36,540 per month excl. VAT R90 per m<sup>2</sup>

SPIRE

www.spire.co.za

406 Sqm Warehouse to rent at Rio Park in Stikland Industria. Brand new development on Viro Crescent facing the R300. the includes a very neat office section of about 60 Sqm, just over 280 Sqm of Warehouse as additional storage space. The space is situated in a secure business park with full access control as well as 24 hour security. There are 3 roller shutter doors providing good access to the warehouse. There is a decent yard space for light delivery vehicles. Stikland Industria is located within the greater Bellville area, Stikland is a small yet popular industrial zone. It boasts being one of the most centrally located industrial zones in the Northern suburban region of the Western Cape. There is a good public transport...