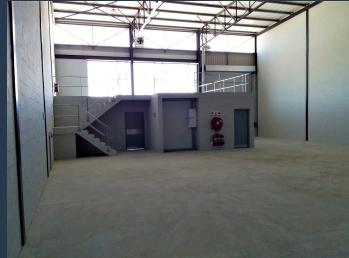

## R36,540 per month excl. VAT R90 per m<sup>2</sup>

SPIRE

www.spire.co.za

406 Sqm Warehouse to rent at Rio Park in Stikland Industria. Brand new development on Viro Crescent facing the R300. the includes a very neat office section of about 60 Sqm, just over 280 Sqm of Warehouse as additional storage space. The space is situated in a secure business park with full access control as well as 24 hour security. There are 3 roller shutter doors providing good access to the warehouse. There is a decent yard space for light delivery vehicles. Stikland Industria is located within the greater Bellville area, Stikland is a small yet popular industrial zone. It boasts being one of the most centrally located industrial zones in the Northern suburban region of the Western Cape. There is a good public transport...