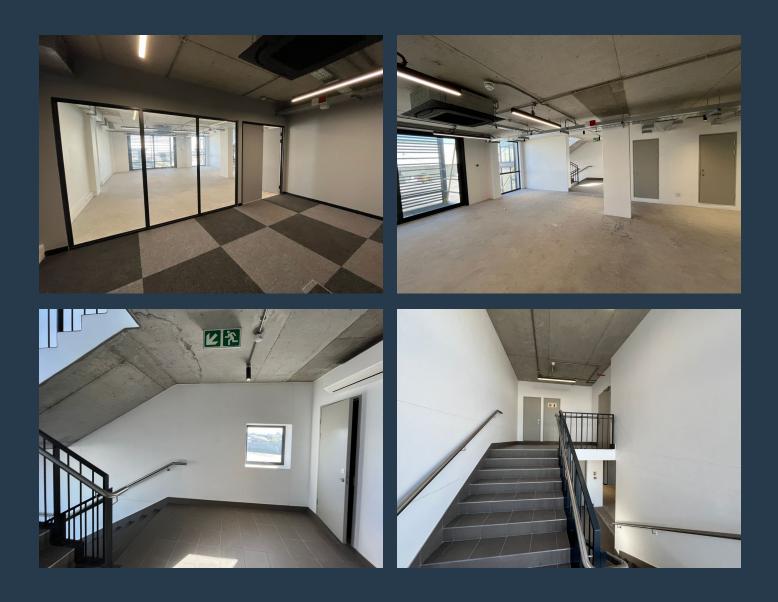

# SPIRE

www.spire.co.za

3,273 m<sup>2</sup> warehouse available to let in Bellville South. This unit offers an unparalleled combination of functionality and modern amenities. The facility is safeguarded with 24/7 controlled access, ensuring a secure environment for all operations. Designed for efficiency, the warehouse features two on-ramp roller shutter doors, each measuring 4.5 meters in height and 3.6 meters in width, facilitating seamless loading and unloading. The warehouse boasts substantial power capacity with 250Amps of three-phase power, accommodating a range of industrial activities. The impressive height to the eaves of 10 meters allows for extensive vertical storage, while the four dock levelers enhance logistic operations. Safety is prioritized with a...