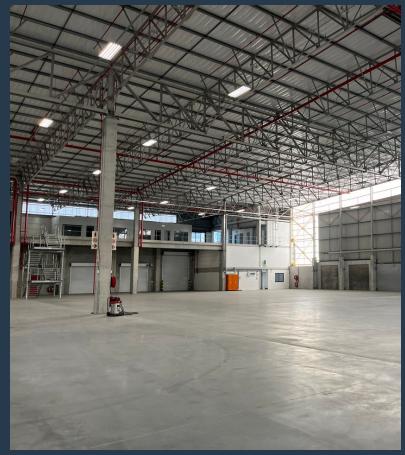

# SPIRE

www.spire.co.za

3,273 m<sup>2</sup> warehouse available to let in Bellville South. This unit offers an unparalleled combination of functionality and modern amenities. The facility is safeguarded with 24/7 controlled access, ensuring a secure environment for all operations. Designed for efficiency, the warehouse features two on-ramp roller shutter doors, each measuring 4.5 meters in height and 3.6 meters in width, facilitating seamless loading and unloading. The warehouse boasts substantial power capacity with 250Amps of three-phase power, accommodating a range of industrial activities. The impressive height to the eaves of 10 meters allows for extensive vertical storage, while the four dock levelers enhance logistic operations. Safety is prioritized with a...

#### **PROPERTY DETAILS**

- ▲ Floor Size 3273m<sup>2</sup>
- ▲ Land Size 3273
- ▲ Zoning Industrial