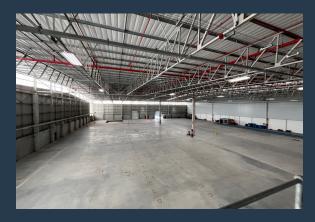

# SPIRE

www.spire.co.za

3,273 m<sup>2</sup> warehouse available to let in Bellville South. This unit offers an unparalleled combination of functionality and modern amenities. The facility is safeguarded with 24/7 controlled access, ensuring a secure environment for all operations. Designed for efficiency, the warehouse features two on-ramp roller shutter doors, each measuring 4.5 meters in height and 3.6 meters in width, facilitating seamless loading and unloading. The warehouse boasts substantial power capacity with 250Amps of three-phase power, accommodating a range of industrial activities. The impressive height to the eaves of 10 meters allows for extensive vertical storage, while the four dock levelers enhance logistic operations. Safety is prioritized with a...

#### **PROPERTY DETAILS**

- ▲ Floor Size 3273m<sup>2</sup>
- ▲ Land Size 3273
- ▲ Zoning Industrial