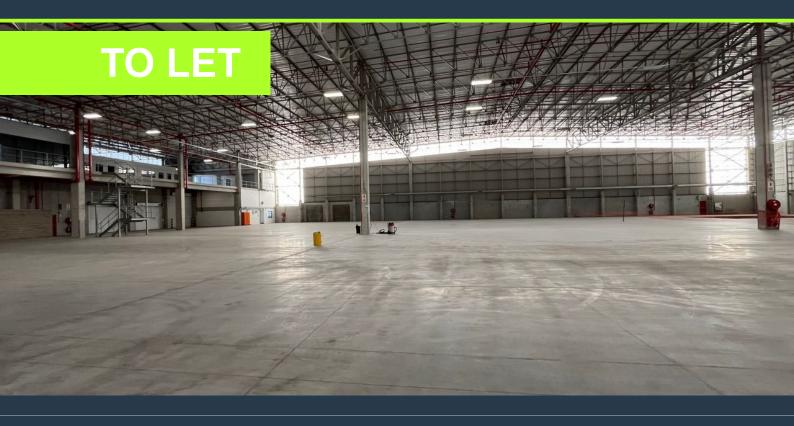

# SPIRE

www.spire.co.za

3,273 m<sup>2</sup> warehouse available to let in Bellville South. This unit offers an unparalleled combination of functionality and modern amenities. The facility is safeguarded with 24/7 controlled access, ensuring a secure environment for all operations. Designed for efficiency, the warehouse features two on-ramp roller shutter doors, each measuring 4.5 meters in height and 3.6 meters in width, facilitating seamless loading and unloading. The warehouse boasts substantial power capacity with 250Amps of three-phase power, accommodating a range of industrial activities. The impressive height to the eaves of 10 meters allows for extensive vertical storage, while the four dock levelers enhance logistic operations. Safety is prioritized with a...

#### WAREHOUSE TO LET IN BELLVILLE SOUTH INDUSTRIA | MILL ROAD...

#### **PROPERTY DETAILS**

- ▲ Floor Size 3273m<sup>2</sup>
- ▲ Land Size 3273
- ▲ Zoning Industrial