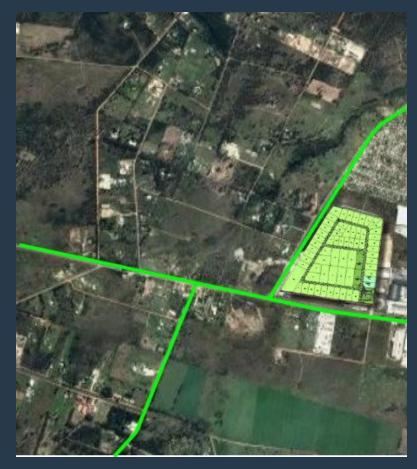

### GREENBUSHES

Industrial zoned land for sale in Gqeberha in the Eastern Cape. Highly visible location on the R102 with various stands available from 3,200 Sqm upwards. This location is ideal for warehousing or light industrial, this plot offers great location and proximity to the Old Cape Road and N2. Greenbushes Industrial Park has been created with the focus of a unique development within a secure environment. The development is contained within a secure perimeter fence and access control gatehouse at the main entrance. Security is provided along the boundaries of the park by means 1.8 metre high block wall, addressed with angled 9 strand electric fence on top, monitored from the guard house.

#### **INDUSTRIAL ZONED LAND FOR SALE IN GQEBERHA**

Altona Primary School

ERICDENE

Cape Rd

#### **PROPERTY DETAILS**

- Land Size
- ▲ Zoning

3200 Industrial **PROPERTY | WITH PURPOSE** 