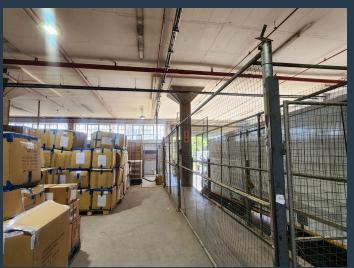

### R23,500,000

www.spire.co.za

Approx 3310sqm Ground floor Warehouse for Sale in Bonella, Durban. The Unit is one of three sectional title units in the building each with their own separate entrances. This is a ground floor warehouse with approx 300sqm Office space and remainder being warehousing space with some mezz areas. The Property has 2 truck dock levelers. Roller shutters, and separate and secure staff entrance. A canteen area, Multiple toilets, Storage space and about 300amps. The building is in good nick. Would suit a manufacturing or small DC. Has 25 designated to this unit parking bays Infront of building. With each unit having its own entrance no over lapping space occurs. Levies a minimal. From the parking area which is approx 350sqm straight into the...