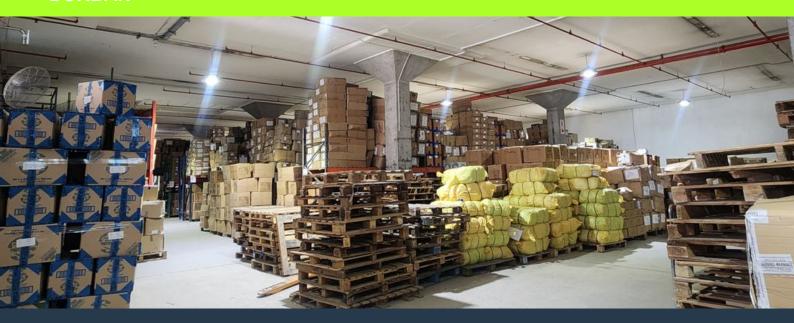

### R23,500,000

www.spire.co.za

Approx 3310sqm Ground floor Warehouse for Sale in Bonella, Durban. The Unit is one of three sectional title units in the building each with their own separate entrances. This is a ground floor warehouse with approx 300sqm Office space and remainder being warehousing space with some mezz areas. The Property has 2 truck dock levelers. Roller shutters, and separate and secure staff entrance. A canteen area, Multiple toilets, Storage space and about 300amps. The building is in good nick. Would suit a manufacturing or small DC. Has 25 designated to this unit parking bays Infront of building. With each unit having its own entrance no over lapping space occurs. Levies a minimal. From the parking area which is approx 350sqm straight into the...