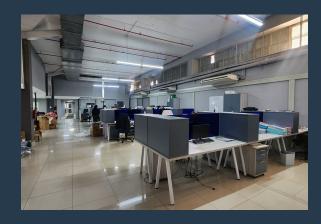

### R23,500,000

www.spire.co.za

Approx 3310sqm Ground floor Warehouse for Sale in Bonella, Durban. The Unit is one of three sectional title units in the building each with their own separate entrances. This is a ground floor warehouse with approx 300sqm Office space and remainder being warehousing space with some mezz areas. The Property has 2 truck dock levelers. Roller shutters, and separate and secure staff entrance. A canteen area, Multiple toilets, Storage space and about 300amps. The building is in good nick. Would suit a manufacturing or small DC. Has 25 designated to this unit parking bays Infront of building. With each unit having its own entrance no over lapping space occurs. Levies a minimal. From the parking area which is approx 350sqm straight into the...