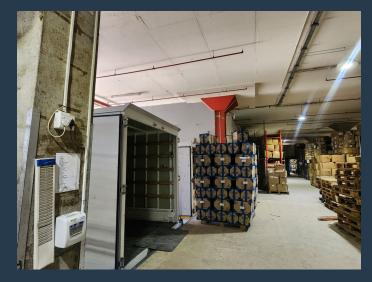

### R23,500,000

www.spire.co.za

Approx 3310sqm Ground floor Warehouse for Sale in Bonella, Durban. The Unit is one of three sectional title units in the building each with their own separate entrances. This is a ground floor warehouse with approx 300sqm Office space and remainder being warehousing space with some mezz areas. The Property has 2 truck dock levelers. Roller shutters, and separate and secure staff entrance. A canteen area, Multiple toilets, Storage space and about 300amps. The building is in good nick. Would suit a manufacturing or small DC. Has 25 designated to this unit parking bays Infront of building. With each unit having its own entrance no over lapping space occurs. Levies a minimal. From the parking area which is approx 350sqm straight into the...

### APPROX 3310SQM GROUND FLOOR WAREHOUSE FOR SALE IN BONELLA, DURBAN