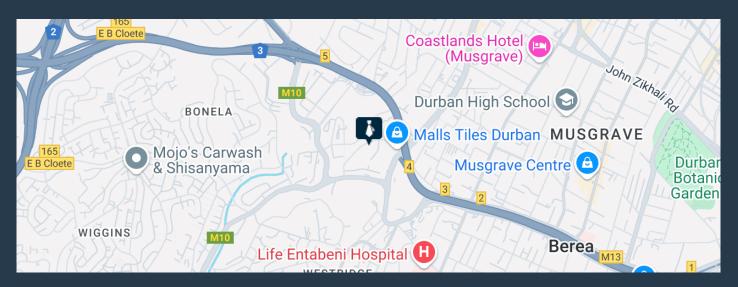

### R23,500,000

www.spire.co.za

Approx 3310sqm Ground floor Warehouse for Sale in Bonella, Durban. The Unit is one of three sectional title units in the building each with their own separate entrances. This is a ground floor warehouse with approx 300sqm Office space and remainder being warehousing space with some mezz areas. The Property has 2 truck dock levelers. Roller shutters, and separate and secure staff entrance. A canteen area, Multiple toilets, Storage space and about 300amps. The building is in good nick. Would suit a manufacturing or small DC. Has 25 designated to this unit parking bays Infront of building. With each unit having its own entrance no over lapping space occurs. Levies a minimal. From the parking area which is approx 350sqm straight into the...

### APPROX 3310SQM GROUND FLOOR WAREHOUSE FOR SALE IN BONELLA, DURBAN