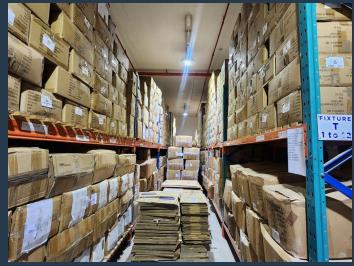

### R23,500,000

www.spire.co.za

Approx 3310sqm Ground floor Warehouse for Sale in Bonella, Durban. The Unit is one of three sectional title units in the building each with their own separate entrances. This is a ground floor warehouse with approx 300sqm Office space and remainder being warehousing space with some mezz areas. The Property has 2 truck dock levelers. Roller shutters, and separate and secure staff entrance. A canteen area, Multiple toilets, Storage space and about 300amps. The building is in good nick. Would suit a manufacturing or small DC. Has 25 designated to this unit parking bays Infront of building. With each unit having its own entrance no over lapping space occurs. Levies a minimal. From the parking area which is approx 350sqm straight into the...

### APPROX 3310SQM GROUND FLOOR WAREHOUSE FOR SALE IN BONELLA, DURBAN