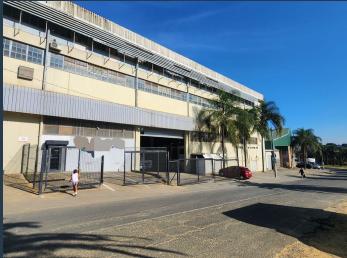

### R23,500,000

www.spire.co.za

Approx 3310sqm Ground floor Warehouse for Sale in Bonella, Durban. The Unit is one of three sectional title units in the building each with their own separate entrances. This is a ground floor warehouse with approx 300sqm Office space and remainder being warehousing space with some mezz areas. The Property has 2 truck dock levelers. Roller shutters, and separate and secure staff entrance. A canteen area, Multiple toilets, Storage space and about 300amps. The building is in good nick. Would suit a manufacturing or small DC. Has 25 designated to this unit parking bays Infront of building. With each unit having its own entrance no over lapping space occurs. Levies a minimal. From the parking area which is approx 350sqm straight into the...

### APPROX 3310SQM GROUND FLOOR WAREHOUSE FOR SALE IN BONELLA, DURBAN