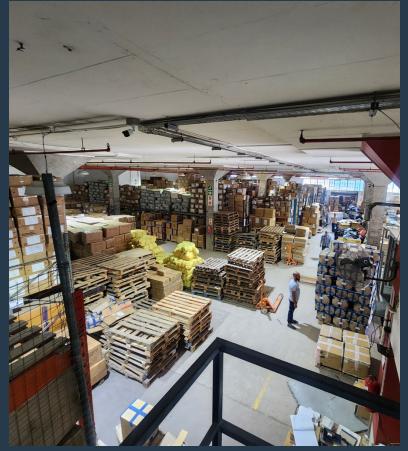

### R23,500,000

www.spire.co.za

Approx 3310sqm Ground floor Warehouse for Sale in Bonella, Durban. The Unit is one of three sectional title units in the building each with their own separate entrances. This is a ground floor warehouse with approx 300sqm Office space and remainder being warehousing space with some mezz areas. The Property has 2 truck dock levelers. Roller shutters, and separate and secure staff entrance. A canteen area, Multiple toilets, Storage space and about 300amps. The building is in good nick. Would suit a manufacturing or small DC. Has 25 designated to this unit parking bays Infront of building. With each unit having its own entrance no over lapping space occurs. Levies a minimal. From the parking area which is approx 350sqm straight into the...