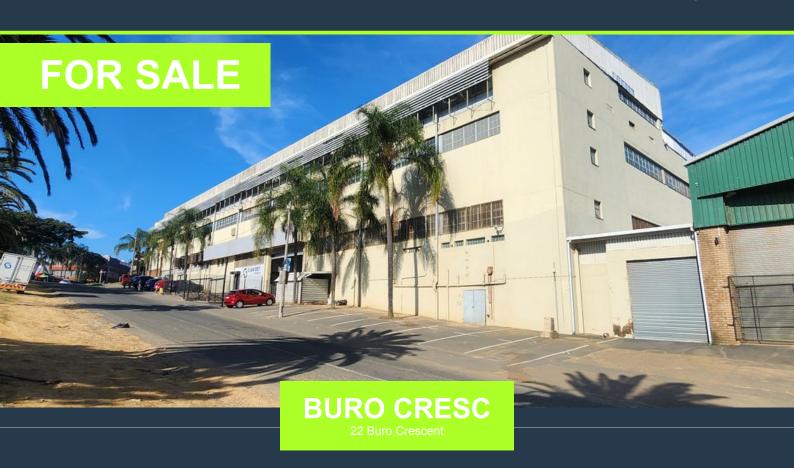

### R23,500,000

www.spire.co.za

Approx 3310sqm Ground floor Warehouse for Sale in Bonella, Durban. The Unit is one of three sectional title units in the building each with their own separate entrances. This is a ground floor warehouse with approx 300sqm Office space and remainder being warehousing space with some mezz areas. The Property has 2 truck dock levelers. Roller shutters, and separate and secure staff entrance. A canteen area, Multiple toilets, Storage space and about 300amps. The building is in good nick. Would suit a manufacturing or small DC. Has 25 designated to this unit parking bays Infront of building. With each unit having its own entrance no over lapping space occurs. Levies a minimal. From the parking area which is approx 350sqm straight into the...

### APPROX 3310SQM GROUND FLOOR WAREHOUSE FOR SALE IN BONELLA, DURBAN