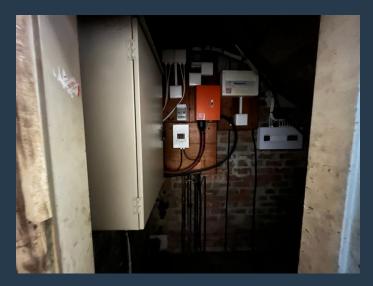

### R20,000,000

www.spire.co.za

1192m2 warehouse for sale in Woodstock. Unlock the potential of this 1192m2 ground-floor industrial space located along the vibrant Albert Road in Woodstock. This unit is more than just a workspace; it's a gateway to innovation, filled with natural light and surrounded by a thriving creative community. Nestled adjacent to the Woodstock Exchange and Side Street Studios, you'll be immersed in an artistic environment that fosters collaboration and idea-sharing. Key features include convenient roller shutter doors for seamless transitions from the lively street to your workspace, ideal for deliveries and late-night creativity. The space is equipped with a three-phase power supply, making it suitable for both light and heavy...