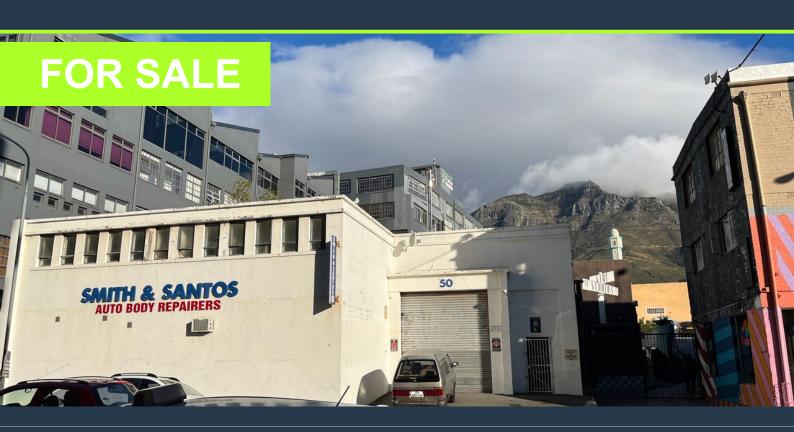

### R20,000,000

www.spire.co.za

1192m2 warehouse for sale in Woodstock. Unlock the potential of this 1192m2 ground-floor industrial space located along the vibrant Albert Road in Woodstock. This unit is more than just a workspace; it's a gateway to innovation, filled with natural light and surrounded by a thriving creative community. Nestled adjacent to the Woodstock Exchange and Side Street Studios, you'll be immersed in an artistic environment that fosters collaboration and idea-sharing. Key features include convenient roller shutter doors for seamless transitions from the lively street to your workspace, ideal for deliveries and late-night creativity. The space is equipped with a three-phase power supply, making it suitable for both light and heavy...

# R20,000,000

www.spire.co.za

WAREHOUSE SPACE AVAILABLE IN WOODSTOCK | DIRECT ACCESS OFF ALBERT...