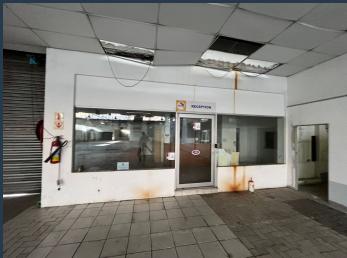

### R20,000,000

www.spire.co.za

1192m2 warehouse for sale in Woodstock. Unlock the potential of this 1192m2 ground-floor industrial space located along the vibrant Albert Road in Woodstock. This unit is more than just a workspace; it's a gateway to innovation, filled with natural light and surrounded by a thriving creative community. Nestled adjacent to the Woodstock Exchange and Side Street Studios, you'll be immersed in an artistic environment that fosters collaboration and idea-sharing. Key features include convenient roller shutter doors for seamless transitions from the lively street to your workspace, ideal for deliveries and late-night creativity. The space is equipped with a three-phase power supply, making it suitable for both light and heavy...

# R20,000,000

www.spire.co.za

WAREHOUSE SPACE AVAILABLE IN WOODSTOCK | DIRECT ACCESS OFF ALBERT...