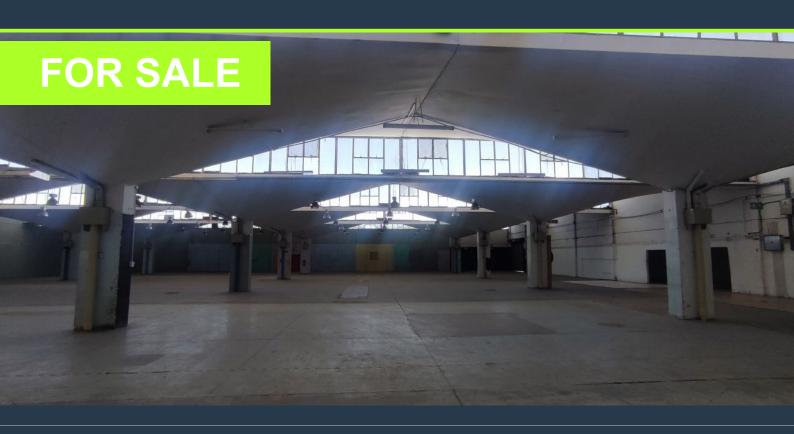

## R43,000,000

www.spire.co.za

8215m² warehouse for sale in Epping. This 11,583m² industrial property, located in the highly sought-after Epping Industrial area, offers 8,215m² of versatile space under roof. With its spacious layout, this property is perfect for a range of industrial operations such as manufacturing or warehousing. The facility includes a robust 1000-amp, three-phase power supply, secure fencing, and 24-hour security, providing peace of mind for your business. The yard is fully tarred, and access is controlled via a gated entry, ensuring smooth logistics and secure parking. The warehouse benefits from natural lighting, and fire safety systems are in place with sprinklered ceilings throughout. Inside, the modern office space comes carpeted and ready for...

### **WAREHOUSE FOR SALE IN EPPING**