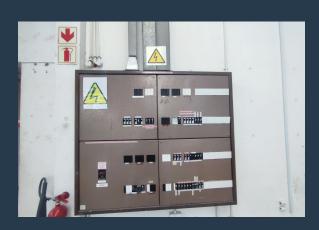

## R43,000,000

www.spire.co.za

8215m² warehouse for sale in Epping. This 11,583m² industrial property, located in the highly sought-after Epping Industrial area, offers 8,215m² of versatile space under roof. With its spacious layout, this property is perfect for a range of industrial operations such as manufacturing or warehousing. The facility includes a robust 1000-amp, three-phase power supply, secure fencing, and 24-hour security, providing peace of mind for your business. The yard is fully tarred, and access is controlled via a gated entry, ensuring smooth logistics and secure parking. The warehouse benefits from natural lighting, and fire safety systems are in place with sprinklered ceilings throughout. Inside, the modern office space comes carpeted and ready for...