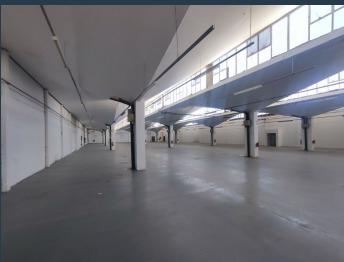

## R43,000,000

www.spire.co.za

8215m² warehouse for sale in Epping. This 11,583m² industrial property, located in the highly sought-after Epping Industrial area, offers 8,215m² of versatile space under roof. With its spacious layout, this property is perfect for a range of industrial operations such as manufacturing or warehousing. The facility includes a robust 1000-amp, three-phase power supply, secure fencing, and 24-hour security, providing peace of mind for your business. The yard is fully tarred, and access is controlled via a gated entry, ensuring smooth logistics and secure parking. The warehouse benefits from natural lighting, and fire safety systems are in place with sprinklered ceilings throughout. Inside, the modern office space comes carpeted and ready for...

### **WAREHOUSE FOR SALE IN EPPING**

#### **PROPERTY DETAILS**

▲ Floor Size

8215m<sup>2</sup>

▲ Zoning

Industrial