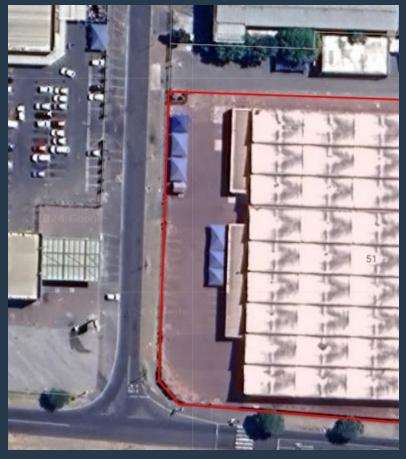

#### **PROPERTY DETAILS**

▲ Floor Size

8215m<sup>2</sup>

▲ Zoning

Industrial