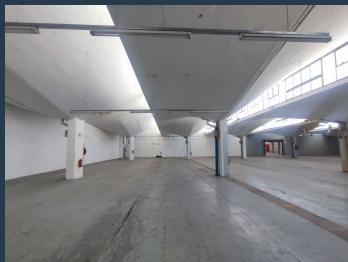

## R43,000,000

www.spire.co.za

8215m² warehouse for sale in Epping. This 11,583m² industrial property, located in the highly sought-after Epping Industrial area, offers 8,215m² of versatile space under roof. With its spacious layout, this property is perfect for a range of industrial operations such as manufacturing or warehousing. The facility includes a robust 1000-amp, three-phase power supply, secure fencing, and 24-hour security, providing peace of mind for your business. The yard is fully tarred, and access is controlled via a gated entry, ensuring smooth logistics and secure parking. The warehouse benefits from natural lighting, and fire safety systems are in place with sprinklered ceilings throughout. Inside, the modern office space comes carpeted and ready for...

### **WAREHOUSE FOR SALE IN EPPING**

#### **PROPERTY DETAILS**

▲ Floor Size

8215m<sup>2</sup>

▲ Zoning

Industrial