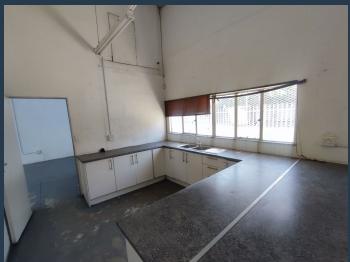

## R43,000,000

www.spire.co.za

8215m² warehouse for sale in Epping. This 11,583m² industrial property, located in the highly sought-after Epping Industrial area, offers 8,215m² of versatile space under roof. With its spacious layout, this property is perfect for a range of industrial operations such as manufacturing or warehousing. The facility includes a robust 1000-amp, three-phase power supply, secure fencing, and 24-hour security, providing peace of mind for your business. The yard is fully tarred, and access is controlled via a gated entry, ensuring smooth logistics and secure parking. The warehouse benefits from natural lighting, and fire safety systems are in place with sprinklered ceilings throughout. Inside, the modern office space comes carpeted and ready for...