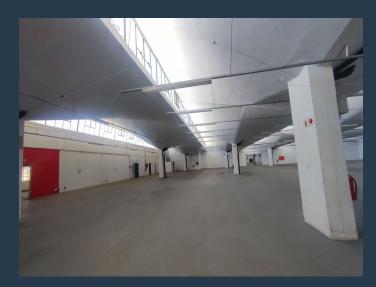

## R43,000,000

www.spire.co.za

8215m² warehouse for sale in Epping. This 11,583m² industrial property, located in the highly sought-after Epping Industrial area, offers 8,215m² of versatile space under roof. With its spacious layout, this property is perfect for a range of industrial operations such as manufacturing or warehousing. The facility includes a robust 1000-amp, three-phase power supply, secure fencing, and 24-hour security, providing peace of mind for your business. The yard is fully tarred, and access is controlled via a gated entry, ensuring smooth logistics and secure parking. The warehouse benefits from natural lighting, and fire safety systems are in place with sprinklered ceilings throughout. Inside, the modern office space comes carpeted and ready for...

### **WAREHOUSE FOR SALE IN EPPING**

#### **PROPERTY DETAILS**

▲ Floor Size

8215m<sup>2</sup>

▲ Zoning

Industrial