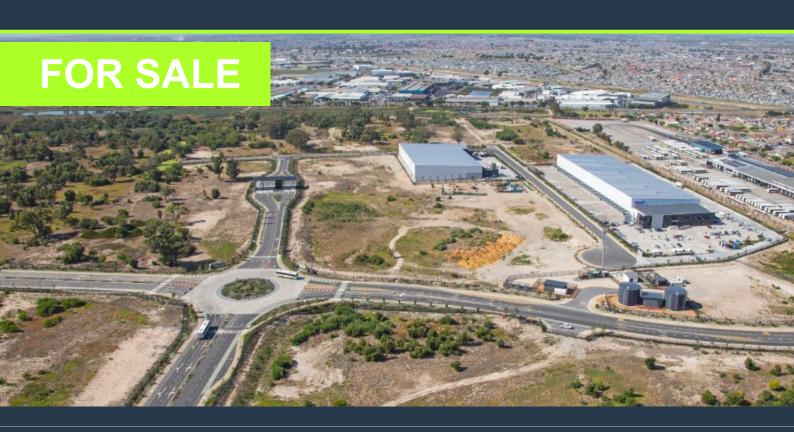

## **POA**

www.spire.co.za

Modern industrial development in Airport Industria King Air Industria, formerly the King David Golf Course, is a 71 hectare industrial park being developed within a radius of 2 km from the Cape Town International Airport. The park offers a secure, landscaped environment with unmatched access to Cape Town International Airport and the surrounding major arterial routes. King Air Industria provides a unique offering to prospective tenants; all warehouses and distribution facilities are to be purpose built to meet the specific needs of each individual tenant. This is a major advantage for tenants that require modern industrial logistics buildings or conduct operations of a highly specific nature. The warehouses vary from 8,000m² to...

## **MODERN INDUSTRIAL DEVELOPMENT IN AIRPORT INDUSTRIA**