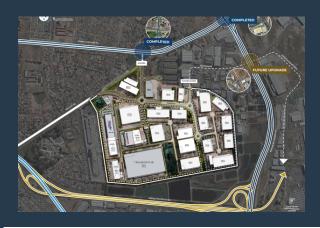

## **POA**

www.spire.co.za

Modern industrial development in Airport Industria King Air Industria, formerly the King David Golf Course, is a 71 hectare industrial park being developed within a radius of 2 km from the Cape Town International Airport. The park offers a secure, landscaped environment with unmatched access to Cape Town International Airport and the surrounding major arterial routes. King Air Industria provides a unique offering to prospective tenants; all warehouses and distribution facilities are to be purpose built to meet the specific needs of each individual tenant. This is a major advantage for tenants that require modern industrial logistics buildings or conduct operations of a highly specific nature. The warehouses vary from 8,000m² to...