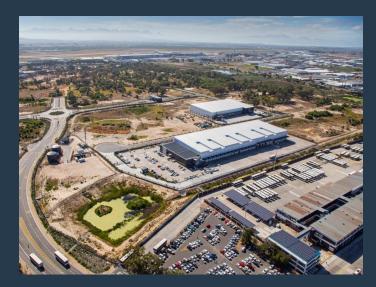

## **POA**

www.spire.co.za

Modern industrial development in Airport Industria King Air Industria, formerly the King David Golf Course, is a 71 hectare industrial park being developed within a radius of 2 km from the Cape Town International Airport. The park offers a secure, landscaped environment with unmatched access to Cape Town International Airport and the surrounding major arterial routes. King Air Industria provides a unique offering to prospective tenants; all warehouses and distribution facilities are to be purpose built to meet the specific needs of each individual tenant. This is a major advantage for tenants that require modern industrial logistics buildings or conduct operations of a highly specific nature. The warehouses vary from 8,000m² to...

## **MODERN INDUSTRIAL DEVELOPMENT IN AIRPORT INDUSTRIA**