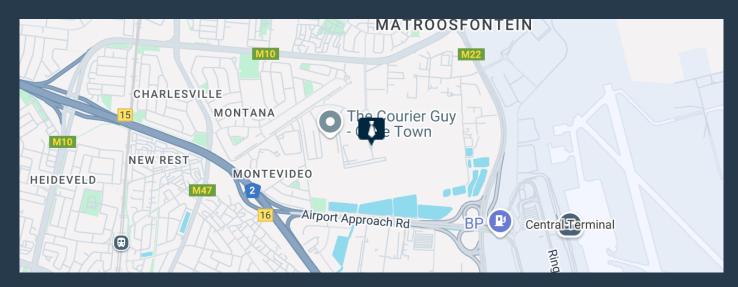

## **POA**

www.spire.co.za

Modern industrial development in Airport Industria King Air Industria, formerly the King David Golf Course, is a 71 hectare industrial park being developed within a radius of 2 km from the Cape Town International Airport. The park offers a secure, landscaped environment with unmatched access to Cape Town International Airport and the surrounding major arterial routes. King Air Industria provides a unique offering to prospective tenants; all warehouses and distribution facilities are to be purpose built to meet the specific needs of each individual tenant. This is a major advantage for tenants that require modern industrial logistics buildings or conduct operations of a highly specific nature. The warehouses vary from 8,000m² to...

## **MODERN INDUSTRIAL DEVELOPMENT IN AIRPORT INDUSTRIA**