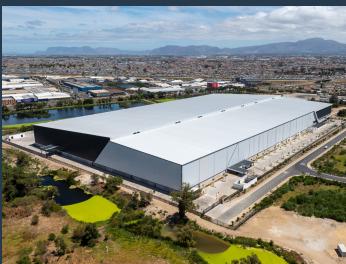

## **POA**

www.spire.co.za

Modern industrial development in Airport Industria King Air Industria, formerly the King David Golf Course, is a 71 hectare industrial park being developed within a radius of 2 km from the Cape Town International Airport. The park offers a secure, landscaped environment with unmatched access to Cape Town International Airport and the surrounding major arterial routes. King Air Industria provides a unique offering to prospective tenants; all warehouses and distribution facilities are to be purpose built to meet the specific needs of each individual tenant. This is a major advantage for tenants that require modern industrial logistics buildings or conduct operations of a highly specific nature. The warehouses vary from 8,000m² to...

## **MODERN INDUSTRIAL DEVELOPMENT IN AIRPORT INDUSTRIA**