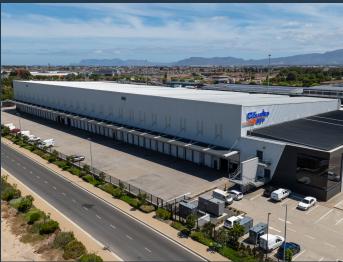

## **POA**

www.spire.co.za

Modern industrial development in Airport Industria King Air Industria, formerly the King David Golf Course, is a 71 hectare industrial park being developed within a radius of 2 km from the Cape Town International Airport. The park offers a secure, landscaped environment with unmatched access to Cape Town International Airport and the surrounding major arterial routes. King Air Industria provides a unique offering to prospective tenants; all warehouses and distribution facilities are to be purpose built to meet the specific needs of each individual tenant. This is a major advantage for tenants that require modern industrial logistics buildings or conduct operations of a highly specific nature. The warehouses vary from 8,000m² to...

## **MODERN INDUSTRIAL DEVELOPMENT IN AIRPORT INDUSTRIA**