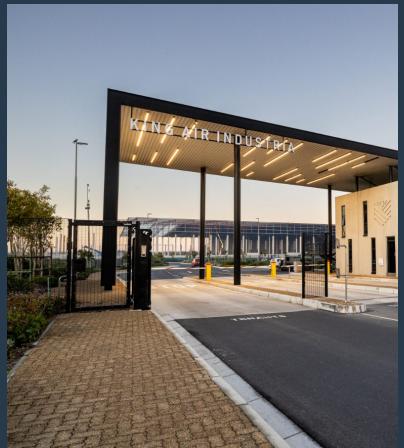

## **POA**

www.spire.co.za

Modern industrial development in Airport Industria King Air Industria, formerly the King David Golf Course, is a 71 hectare industrial park being developed within a radius of 2 km from the Cape Town International Airport. The park offers a secure, landscaped environment with unmatched access to Cape Town International Airport and the surrounding major arterial routes. King Air Industria provides a unique offering to prospective tenants; all warehouses and distribution facilities are to be purpose built to meet the specific needs of each individual tenant. This is a major advantage for tenants that require modern industrial logistics buildings or conduct operations of a highly specific nature. The warehouses vary from 8,000m² to...