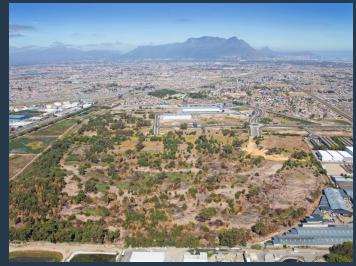

## **POA**

www.spire.co.za

Modern industrial development in Airport Industria King Air Industria, formerly the King David Golf Course, is a 71 hectare industrial park being developed within a radius of 2 km from the Cape Town International Airport. The park offers a secure, landscaped environment with unmatched access to Cape Town International Airport and the surrounding major arterial routes. King Air Industria provides a unique offering to prospective tenants; all warehouses and distribution facilities are to be purpose built to meet the specific needs of each individual tenant. This is a major advantage for tenants that require modern industrial logistics buildings or conduct operations of a highly specific nature. The warehouses vary from 8,000m² to...

## **MODERN INDUSTRIAL DEVELOPMENT IN AIRPORT INDUSTRIA**