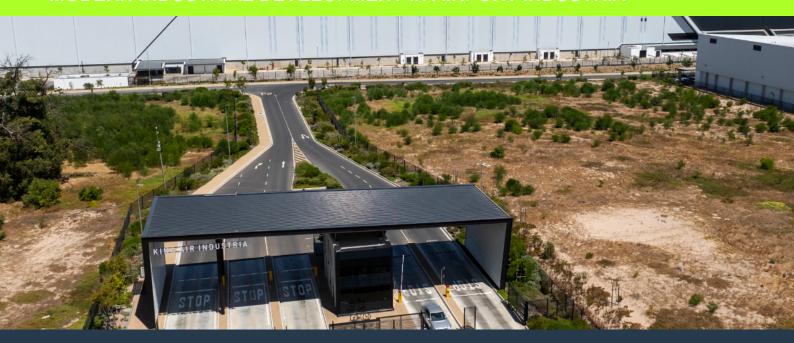

## **POA**

www.spire.co.za

Modern industrial development in Airport Industria King Air Industria, formerly the King David Golf Course, is a 71 hectare industrial park being developed within a radius of 2 km from the Cape Town International Airport. The park offers a secure, landscaped environment with unmatched access to Cape Town International Airport and the surrounding major arterial routes. King Air Industria provides a unique offering to prospective tenants; all warehouses and distribution facilities are to be purpose built to meet the specific needs of each individual tenant. This is a major advantage for tenants that require modern industrial logistics buildings or conduct operations of a highly specific nature. The warehouses vary from 8,000m² to...