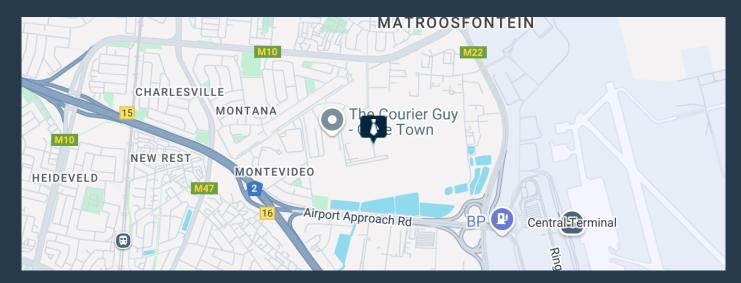

## **POA**

www.spire.co.za

Modern industrial development in Airport Industria King Air Industria, formerly the King David Golf Course, is a 71 hectare industrial park being developed within a radius of 2 km from the Cape Town International Airport. The park offers a secure, landscaped environment with unmatched access to Cape Town International Airport and the surrounding major arterial routes. King Air Industria provides a unique offering to prospective tenants; all warehouses and distribution facilities are to be purpose built to meet the specific needs of each individual tenant. This is a major advantage for tenants that require modern industrial logistics buildings or conduct operations of a highly specific nature. The land sizes vary from 8,000m² to...