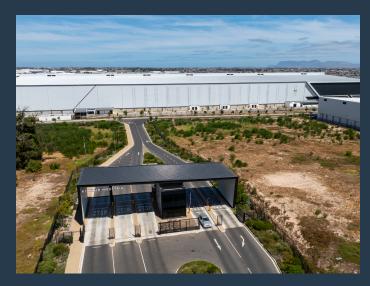

## **POA**

www.spire.co.za

Modern industrial development in Airport Industria King Air Industria, formerly the King David Golf Course, is a 71 hectare industrial park being developed within a radius of 2 km from the Cape Town International Airport. The park offers a secure, landscaped environment with unmatched access to Cape Town International Airport and the surrounding major arterial routes. King Air Industria provides a unique offering to prospective tenants; all warehouses and distribution facilities are to be purpose built to meet the specific needs of each individual tenant. This is a major advantage for tenants that require modern industrial logistics buildings or conduct operations of a highly specific nature. The land sizes vary from 8,000m² to...

## MODERN INDUSTRIAL DEVELOPMENT IN AIRPORT INDUSTRIA