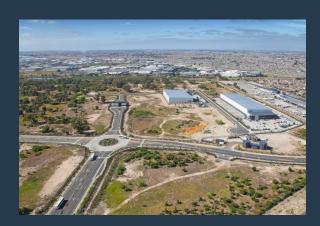

## **POA**

www.spire.co.za

Modern industrial development in Airport Industria King Air Industria, formerly the King David Golf Course, is a 71 hectare industrial park being developed within a radius of 2 km from the Cape Town International Airport. The park offers a secure, landscaped environment with unmatched access to Cape Town International Airport and the surrounding major arterial routes. King Air Industria provides a unique offering to prospective tenants; all warehouses and distribution facilities are to be purpose built to meet the specific needs of each individual tenant. This is a major advantage for tenants that require modern industrial logistics buildings or conduct operations of a highly specific nature. The land sizes vary from 8,000m² to...