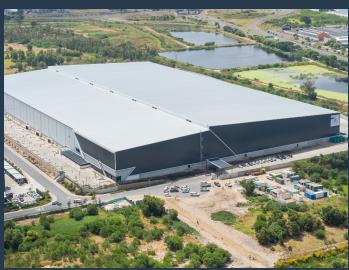

## **POA**

www.spire.co.za

Modern industrial development in Airport Industria King Air Industria, formerly the King David Golf Course, is a 71 hectare industrial park being developed within a radius of 2 km from the Cape Town International Airport. The park offers a secure, landscaped environment with unmatched access to Cape Town International Airport and the surrounding major arterial routes. King Air Industria provides a unique offering to prospective tenants; all warehouses and distribution facilities are to be purpose built to meet the specific needs of each individual tenant. This is a major advantage for tenants that require modern industrial logistics buildings or conduct operations of a highly specific nature. The land sizes vary from 8,000m² to...

## MODERN INDUSTRIAL DEVELOPMENT IN AIRPORT INDUSTRIA