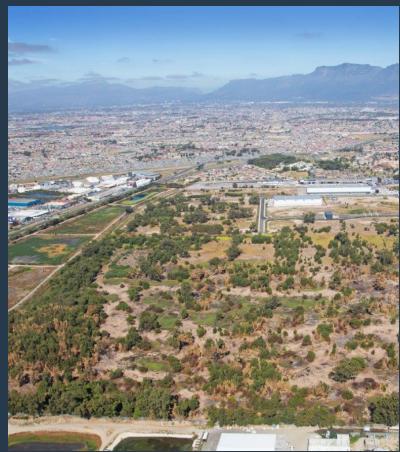

## **POA**

www.spire.co.za

Modern industrial development in Airport Industria King Air Industria, formerly the King David Golf Course, is a 71 hectare industrial park being developed within a radius of 2 km from the Cape Town International Airport. The park offers a secure, landscaped environment with unmatched access to Cape Town International Airport and the surrounding major arterial routes. King Air Industria provides a unique offering to prospective tenants; all warehouses and distribution facilities are to be purpose built to meet the specific needs of each individual tenant. This is a major advantage for tenants that require modern industrial logistics buildings or conduct operations of a highly specific nature. The land sizes vary from 8,000m² to...