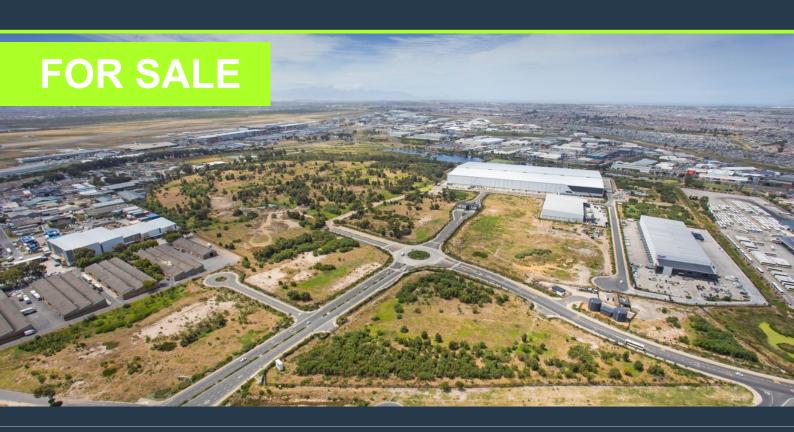

## **POA**

www.spire.co.za

Modern industrial development in Airport Industria King Air Industria, formerly the King David Golf Course, is a 71 hectare industrial park being developed within a radius of 2 km from the Cape Town International Airport. The park offers a secure, landscaped environment with unmatched access to Cape Town International Airport and the surrounding major arterial routes. King Air Industria provides a unique offering to prospective tenants; all warehouses and distribution facilities are to be purpose built to meet the specific needs of each individual tenant. This is a major advantage for tenants that require modern industrial logistics buildings or conduct operations of a highly specific nature. The land sizes vary from 8,000m² to...

## MODERN INDUSTRIAL DEVELOPMENT IN AIRPORT INDUSTRIA