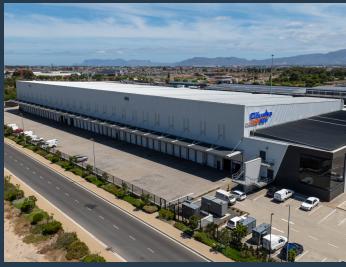

## **POA**

www.spire.co.za

Modern industrial development in Airport Industria King Air Industria, formerly the King David Golf Course, is a 71 hectare industrial park being developed within a radius of 2 km from the Cape Town International Airport. The park offers a secure, landscaped environment with unmatched access to Cape Town International Airport and the surrounding major arterial routes. King Air Industria provides a unique offering to prospective tenants; all warehouses and distribution facilities are to be purpose built to meet the specific needs of each individual tenant. This is a major advantage for tenants that require modern industrial logistics buildings or conduct operations of a highly specific nature. The land sizes vary from 8,000m² to...

## MODERN INDUSTRIAL DEVELOPMENT IN AIRPORT INDUSTRIA