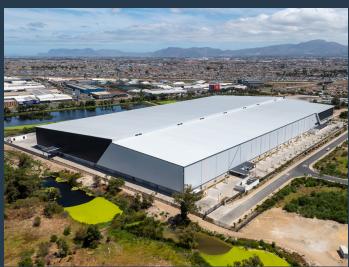

## **POA**

www.spire.co.za

Modern industrial development in Airport Industria King Air Industria, formerly the King David Golf Course, is a 71 hectare industrial park being developed within a radius of 2 km from the Cape Town International Airport. The park offers a secure, landscaped environment with unmatched access to Cape Town International Airport and the surrounding major arterial routes. King Air Industria provides a unique offering to prospective tenants; all warehouses and distribution facilities are to be purpose built to meet the specific needs of each individual tenant. This is a major advantage for tenants that require modern industrial logistics buildings or conduct operations of a highly specific nature. The land sizes vary from 8,000m² to...

## MODERN INDUSTRIAL DEVELOPMENT IN AIRPORT INDUSTRIA