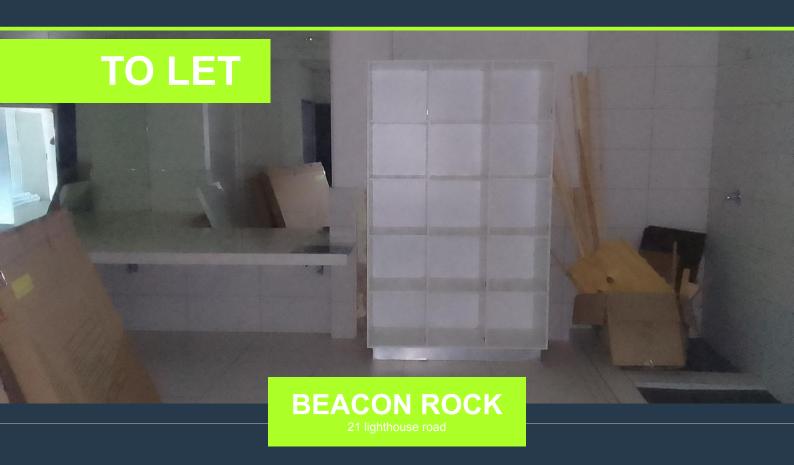

## **RETAIL SPACE TO LET**

R50,000 per month excl. VAT

R200 per m<sup>2</sup>

www.spire.co.za

Spire Properties proudly presents a unique ground floor retail unit situated in the hustle and bustle of the central business district.the unit boasts of an open plan set up ideal for a boxing club or a yoga set up as it has 6 internal ablution facilities with showers for both genders.there are 5 undercover parking bays as well.it is road facing and easily accessible.Call now to view