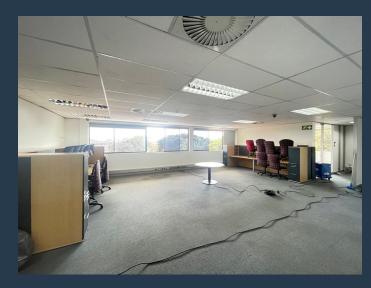

## R24,300 per month excl. VAT R150 per m<sup>2</sup>

SPIRE

www.spire.co.za

This prime office space to rent is available in La Lucia Ridge, Umhlanga. Measuring 162m2 this unit has a large open plan work area, a private office, its own kitchen and boasts an array of windows allowing lots of natural light into the office. There is also an option to lease some of the existing furniture should the prospective tenant require such. La Lucia Ridge is a suburb of Umhlanga in KwaZulu Natal, South Africa. It is a popular location for commercial offices, as it offers a tranquil and secure environment with easy access to amenities and transport routes. Torsvale Park is a large A grade business park perfectly located within close proximity to both the M4 and N2 highways, public transportation, Gateway Mall and various other...