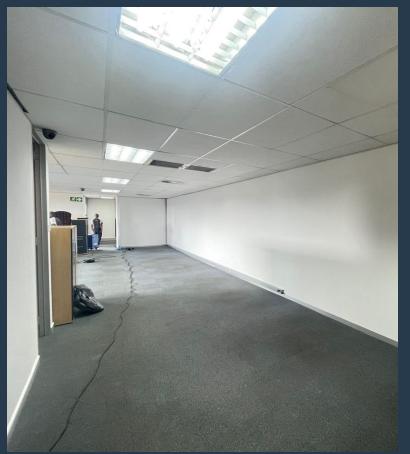

## R24,300 per month excl. VAT R150 per m<sup>2</sup>

SPIRE

www.spire.co.za

This prime office space to rent is available in La Lucia Ridge, Umhlanga. Measuring 162m2 this unit has a large open plan work area, a private office, its own kitchen and boasts an array of windows allowing lots of natural light into the office. There is also an option to lease some of the existing furniture should the prospective tenant require such. La Lucia Ridge is a suburb of Umhlanga in KwaZulu Natal, South Africa. It is a popular location for commercial offices, as it offers a tranquil and secure environment with easy access to amenities and transport routes. Torsvale Park is a large A grade business park perfectly located within close proximity to both the M4 and N2 highways, public transportation, Gateway Mall and various other...