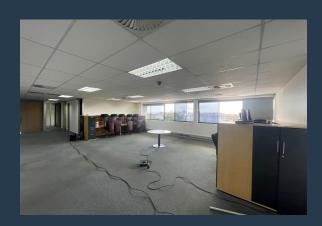

## R24,300 per month excl. VAT R150 per m<sup>2</sup>

SPIRE

www.spire.co.za

This prime office space to rent is available in La Lucia Ridge, Umhlanga. Measuring 162m2 this unit has a large open plan work area, a private office, its own kitchen and boasts an array of windows allowing lots of natural light into the office. There is also an option to lease some of the existing furniture should the prospective tenant require such. La Lucia Ridge is a suburb of Umhlanga in KwaZulu Natal, South Africa. It is a popular location for commercial offices, as it offers a tranquil and secure environment with easy access to amenities and transport routes. Torsvale Park is a large A grade business park perfectly located within close proximity to both the M4 and N2 highways, public transportation, Gateway Mall and various other...