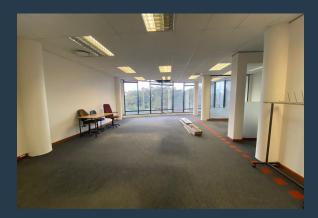

# SPIRE

www.spire.co.za

Neat 150m2 Office To Rent In The Ridge, 8 Torsvale Crescent, Umhlanga Discover the perfect office space to meet your professional needs within the esteemed premises of The Ridge, Torsvale Crescent, Umhlanga. This well-maintained 150m2 office unit is available for rent in a secure and sought-after A-grade office building. Situated in the tranquil and secure Torsvale Crescent just off Armstrong Avenue, this prime location is easily accessible via the M41 and N2 freeway, ensuring seamless connectivity. The building's six levels of office space are conveniently served by a lift, providing accessible options for all. Benefit from round-the-clock access-controlled security, allowing you peace of mind as you work. The presence of both basement...

#### OFFICE SPACE TO RENT IN UMHLANGA, TORSVALE CRESCENT