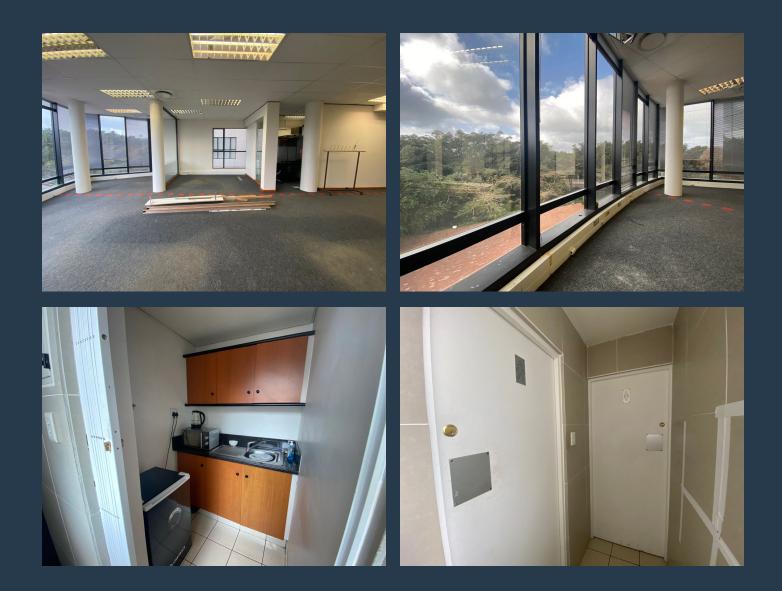

# SPIRE

www.spire.co.za

Neat 150m2 Office To Rent In The Ridge, 8 Torsvale Crescent, Umhlanga Discover the perfect office space to meet your professional needs within the esteemed premises of The Ridge, Torsvale Crescent, Umhlanga. This well-maintained 150m2 office unit is available for rent in a secure and sought-after A-grade office building. Situated in the tranquil and secure Torsvale Crescent just off Armstrong Avenue, this prime location is easily accessible via the M41 and N2 freeway, ensuring seamless connectivity. The building's six levels of office space are conveniently served by a lift, providing accessible options for all. Benefit from round-the-clock access-controlled security, allowing you peace of mind as you work. The presence of both basement...