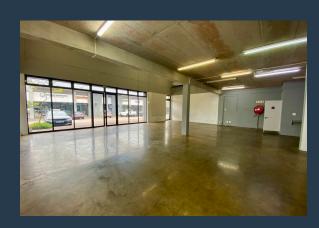

# R45,999 per month excl. VAT R206 per m<sup>2</sup>

SPIRE

www.spire.co.za

Discover an exceptional opportunity to position your business at the heart of Umhlanga's vibrant New Town precinct with this 223m² retail shop available for lease. Nestled within the bustling Outlet Park, this retail space offers a prime location for businesses seeking maximum exposure and foot traffic. Boasting double volume ceilings and sleek epoxy floors, the unit presents a modern aesthetic ideal for various retail ventures. Convenience is key with ground floor access featuring glass door frontage, ensuring easy accessibility for both customers and deliveries. With ample parking directly in front of the unit and additional amenities including a spacious concrete mezzanine, kitchenette, and ablutions, this retail space provides the...