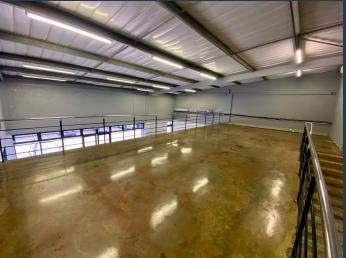

# R45,999 per month excl. VAT R206 per m<sup>2</sup>

SPIRE

www.spire.co.za

Discover an exceptional opportunity to position your business at the heart of Umhlanga's vibrant New Town precinct with this 223m² retail shop available for lease. Nestled within the bustling Outlet Park, this retail space offers a prime location for businesses seeking maximum exposure and foot traffic. Boasting double volume ceilings and sleek epoxy floors, the unit presents a modern aesthetic ideal for various retail ventures. Convenience is key with ground floor access featuring glass door frontage, ensuring easy accessibility for both customers and deliveries. With ample parking directly in front of the unit and additional amenities including a spacious concrete mezzanine, kitchenette, and ablutions, this retail space provides the...