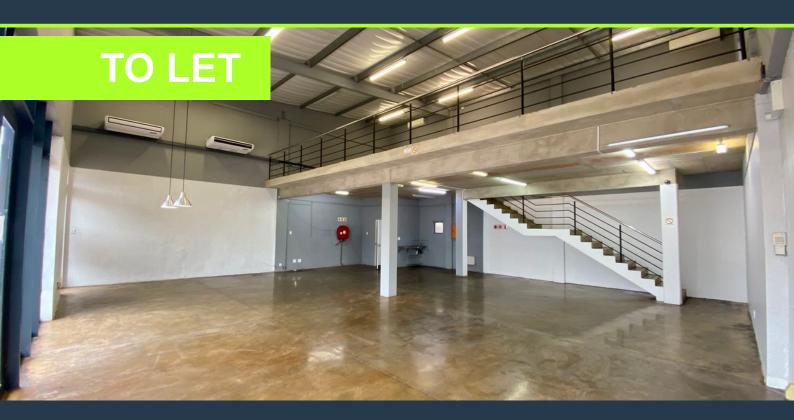

# R45,999 per month excl. VAT R206 per m<sup>2</sup>

SPIRE

www.spire.co.za

Discover an exceptional opportunity to position your business at the heart of Umhlanga's vibrant New Town precinct with this 223m² retail shop available for lease. Nestled within the bustling Outlet Park, this retail space offers a prime location for businesses seeking maximum exposure and foot traffic. Boasting double volume ceilings and sleek epoxy floors, the unit presents a modern aesthetic ideal for various retail ventures. Convenience is key with ground floor access featuring glass door frontage, ensuring easy accessibility for both customers and deliveries. With ample parking directly in front of the unit and additional amenities including a spacious concrete mezzanine, kitchenette, and ablutions, this retail space provides the...