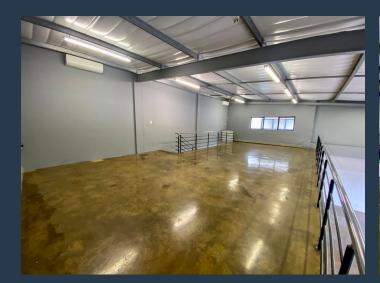

# R45,999 per month excl. VAT R206 per m<sup>2</sup>

SPIRE

www.spire.co.za

Discover an exceptional opportunity to position your business at the heart of Umhlanga's vibrant New Town precinct with this 223m² retail shop available for lease. Nestled within the bustling Outlet Park, this retail space offers a prime location for businesses seeking maximum exposure and foot traffic. Boasting double volume ceilings and sleek epoxy floors, the unit presents a modern aesthetic ideal for various retail ventures. Convenience is key with ground floor access featuring glass door frontage, ensuring easy accessibility for both customers and deliveries. With ample parking directly in front of the unit and additional amenities including a spacious concrete mezzanine, kitchenette, and ablutions, this retail space provides the...