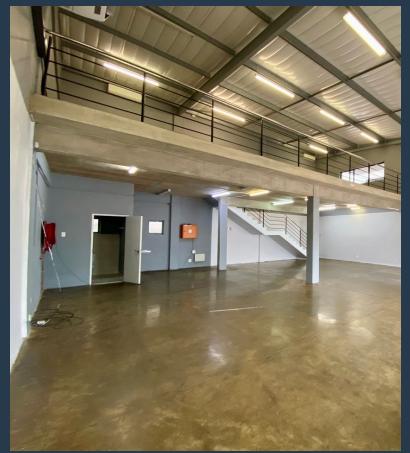

# R45,999 per month excl. VAT R206 per m<sup>2</sup>

SPIRE

www.spire.co.za

Discover an exceptional opportunity to position your business at the heart of Umhlanga's vibrant New Town precinct with this 223m² retail shop available for lease. Nestled within the bustling Outlet Park, this retail space offers a prime location for businesses seeking maximum exposure and foot traffic. Boasting double volume ceilings and sleek epoxy floors, the unit presents a modern aesthetic ideal for various retail ventures. Convenience is key with ground floor access featuring glass door frontage, ensuring easy accessibility for both customers and deliveries. With ample parking directly in front of the unit and additional amenities including a spacious concrete mezzanine, kitchenette, and ablutions, this retail space provides the...