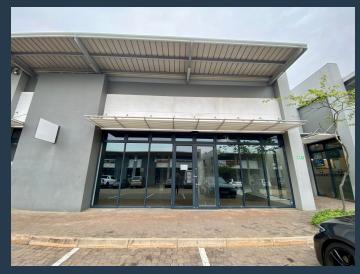

# R45,999 per month excl. VAT R206 per m<sup>2</sup>

SPIRE

www.spire.co.za

Discover an exceptional opportunity to position your business at the heart of Umhlanga's vibrant New Town precinct with this 223m² retail shop available for lease. Nestled within the bustling Outlet Park, this retail space offers a prime location for businesses seeking maximum exposure and foot traffic. Boasting double volume ceilings and sleek epoxy floors, the unit presents a modern aesthetic ideal for various retail ventures. Convenience is key with ground floor access featuring glass door frontage, ensuring easy accessibility for both customers and deliveries. With ample parking directly in front of the unit and additional amenities including a spacious concrete mezzanine, kitchenette, and ablutions, this retail space provides the...