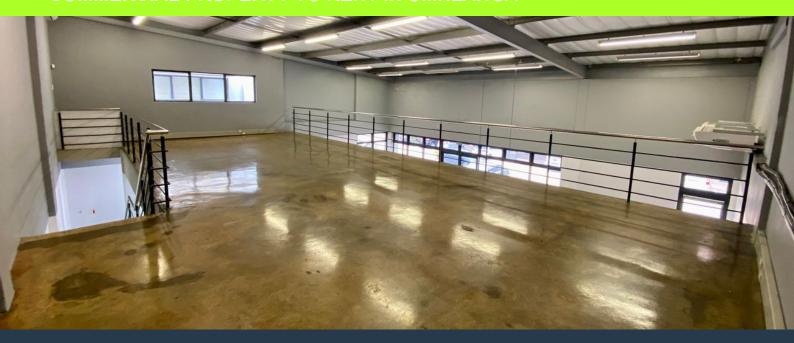

# R45,999 per month excl. VAT R206 per m<sup>2</sup>

SPIRE

www.spire.co.za

Discover an exceptional opportunity to position your business at the heart of Umhlanga's vibrant New Town precinct with this 223m² retail shop available for lease. Nestled within the bustling Outlet Park, this retail space offers a prime location for businesses seeking maximum exposure and foot traffic. Boasting double volume ceilings and sleek epoxy floors, the unit presents a modern aesthetic ideal for various retail ventures. Convenience is key with ground floor access featuring glass door frontage, ensuring easy accessibility for both customers and deliveries. With ample parking directly in front of the unit and additional amenities including a spacious concrete mezzanine, kitchenette, and ablutions, this retail space provides the...