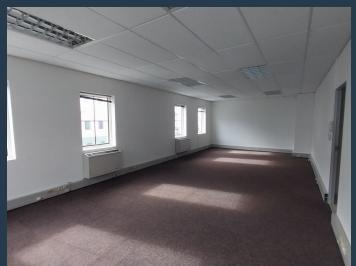

### R11,790 per month excl. VAT

SPIRE

www.spire.co.za

131 m² Office space to rent at Techno Park in Stellenbosch. Very neat fitted out office space to let. The space is mostly open plan and can be reconfigured for the new tenant. Carp Diem has full access control with 24 hour security. There id lift access in the building and tenants can rent basement as well as open parking bays in the office park. This building offers wide range of spaces available to let over several floors. Full back up power available in the park. Carpe Diem boasts one of the most striking features of any office building in the region: its unparalleled views of the surrounding Cape Winelands. Employees working at Carpe Diem can enjoy scenic vistas of rolling vineyards and majestic mountain ranges, a benefit that few...

### 131 M² OFFICE SPACE TO LET TECHNO PARK I STELLENBOSCH