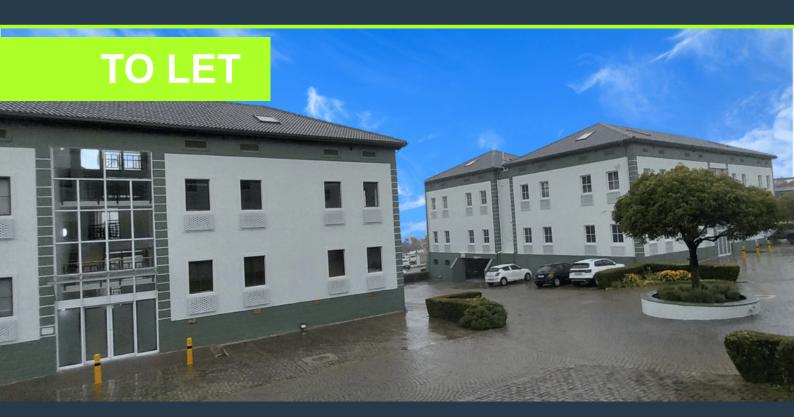

### 131 M² OFFICE SPACE TO LET TECHNO PARK I STELLENBOSCH

### R11,790 per month excl. VAT

SPIRE

www.spire.co.za

131 m² Office space to rent at Techno Park in Stellenbosch. Very neat fitted out office space to let. The space is mostly open plan and can be reconfigured for the new tenant. Carp Diem has full access control with 24 hour security. There id lift access in the building and tenants can rent basement as well as open parking bays in the office park. This building offers wide range of spaces available to let over several floors. Full back up power available in the park. Carpe Diem boasts one of the most striking features of any office building in the region: its unparalleled views of the surrounding Cape Winelands. Employees working at Carpe Diem can enjoy scenic vistas of rolling vineyards and majestic mountain ranges, a benefit that few...