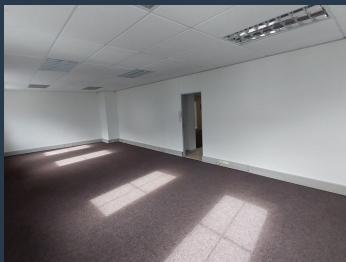

### R11,790 per month excl. VAT

SPIRE

www.spire.co.za

131 m² Office space to rent at Techno Park in Stellenbosch. Very neat fitted out office space to let. The space is mostly open plan and can be reconfigured for the new tenant. Carp Diem has full access control with 24 hour security. There id lift access in the building and tenants can rent basement as well as open parking bays in the office park. This building offers wide range of spaces available to let over several floors. Full back up power available in the park. Carpe Diem boasts one of the most striking features of any office building in the region: its unparalleled views of the surrounding Cape Winelands. Employees working at Carpe Diem can enjoy scenic vistas of rolling vineyards and majestic mountain ranges, a benefit that few...

### 131 M² OFFICE SPACE TO LET TECHNO PARK I STELLENBOSCH