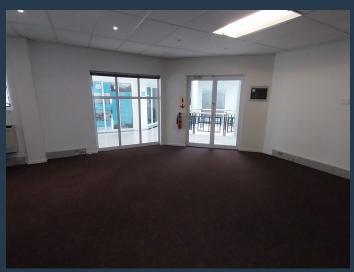

### R11,790 per month excl. VAT

SPIRE

www.spire.co.za

131 m² Office space to rent at Techno Park in Stellenbosch. Very neat fitted out office space to let. The space is mostly open plan and can be reconfigured for the new tenant. Carp Diem has full access control with 24 hour security. There id lift access in the building and tenants can rent basement as well as open parking bays in the office park. This building offers wide range of spaces available to let over several floors. Full back up power available in the park. Carpe Diem boasts one of the most striking features of any office building in the region: its unparalleled views of the surrounding Cape Winelands. Employees working at Carpe Diem can enjoy scenic vistas of rolling vineyards and majestic mountain ranges, a benefit that few...

### 131 M² OFFICE SPACE TO LET TECHNO PARK I STELLENBOSCH