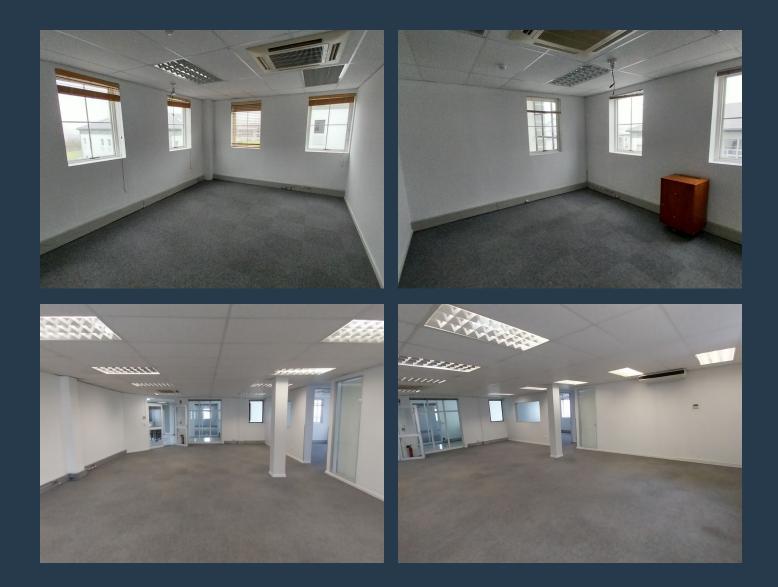

# SPIRE

www.spire.co.za

160 m<sup>2</sup> Office space to Rent at Techno Park in Stellenbosch. Very neat fitted out offices available right now. The space is fully fitted out, includes a full kitchen, access to bathrooms and a few partitioned offices or meeting rooms. The building has full access control in places and tenants can lease basement as well as open parking bays in the office park. Located in the heart of the Cape Winelands, Stellenbosch can be found nestled among majestic mountains and authentic wine cellars. Located just 50 Km from Cape Town and 25 Km from the Airport, Stellenbosch is the ideal location for business looking for commercial space in a tranquil setting. Technopark is a business park located just outside Stellenbosch. This space is two separate...