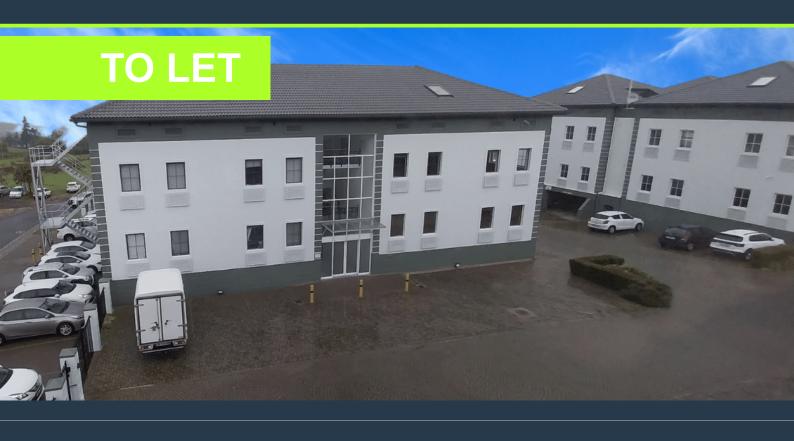

# SPIRE

www.spire.co.za

160 m<sup>2</sup> Office space to Rent at Techno Park in Stellenbosch. Very neat fitted out offices available right now. The space is fully fitted out, includes a full kitchen, access to bathrooms and a few partitioned offices or meeting rooms. The building has full access control in places and tenants can lease basement as well as open parking bays in the office park. Located in the heart of the Cape Winelands, Stellenbosch can be found nestled among majestic mountains and authentic wine cellars. Located just 50 Km from Cape Town and 25 Km from the Airport, Stellenbosch is the ideal location for business looking for commercial space in a tranquil setting. Technopark is a business park located just outside Stellenbosch. This space is two separate...

#### **160 M<sup>2</sup> OFFICE SPACE TO RENT TECHNO PARK I STELLENBOSCH**