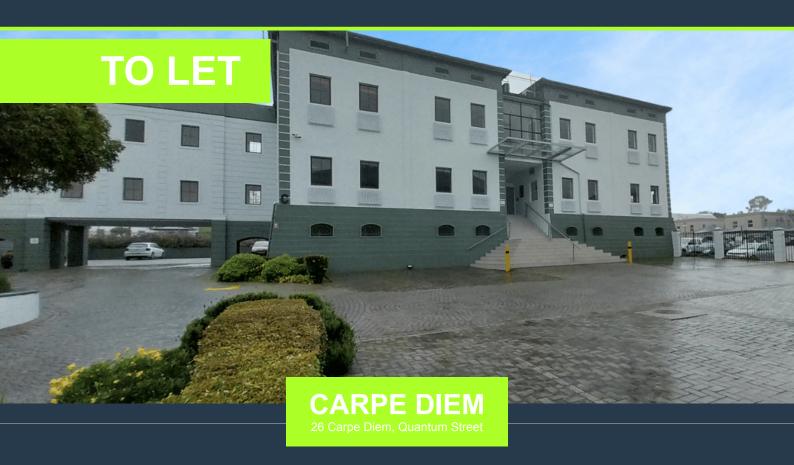

## R11,880 per month excl. VAT

R90 per m<sup>2</sup>

www.spire.co.za

131 m² Office to rent in Stellenbosch, 1st floor space that is fitted out and ready for a new tenant to take occupation. The building has lifts to the two floors. Tenants can lease open as well as basement parking bays in the office park. Tenants have access to shared bathrooms on each floor. The building has lifts as well as full access control systems. The park has excellent security and ample parking for tenants. The park has fibre for high speed internet services. Nestled in the heart of the picturesque Cape Winelands, the Carpe Diem Building stands as a beacon of modern business functionality within the prestigious Techno Park, Stellenbosch. Offering a range of A-grade office spaces, this sleek and contemporary development is...

#### 131 M<sup>2</sup> OFFICE SPACE TO RENT AT TECHNO PARK I STELLENBOSCH