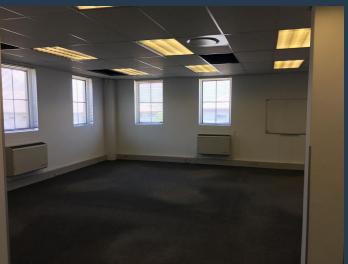

## R11,880 per month excl. VAT

R90 per m<sup>2</sup>

www.spire.co.za

131 m² Office to rent in Stellenbosch, 1st floor space that is fitted out and ready for a new tenant to take occupation. The building has lifts to the two floors. Tenants can lease open as well as basement parking bays in the office park. Tenants have access to shared bathrooms on each floor. The building has lifts as well as full access control systems. The park has excellent security and ample parking for tenants. The park has fibre for high speed internet services. Nestled in the heart of the picturesque Cape Winelands, the Carpe Diem Building stands as a beacon of modern business functionality within the prestigious Techno Park, Stellenbosch. Offering a range of A-grade office spaces, this sleek and contemporary development is...

#### 131 M<sup>2</sup> OFFICE SPACE TO RENT AT TECHNO PARK I STELLENBOSCH