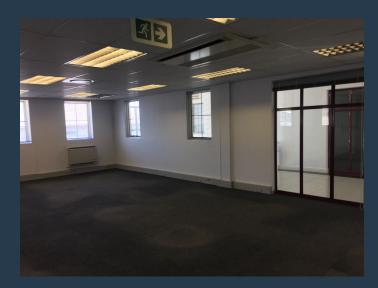

## R11,880 per month excl. VAT

R90 per m<sup>2</sup>

www.spire.co.za

131 m² Office to rent in Stellenbosch, 1st floor space that is fitted out and ready for a new tenant to take occupation. The building has lifts to the two floors. Tenants can lease open as well as basement parking bays in the office park. Tenants have access to shared bathrooms on each floor. The building has lifts as well as full access control systems. The park has excellent security and ample parking for tenants. The park has fibre for high speed internet services. Nestled in the heart of the picturesque Cape Winelands, the Carpe Diem Building stands as a beacon of modern business functionality within the prestigious Techno Park, Stellenbosch. Offering a range of A-grade office spaces, this sleek and contemporary development is...