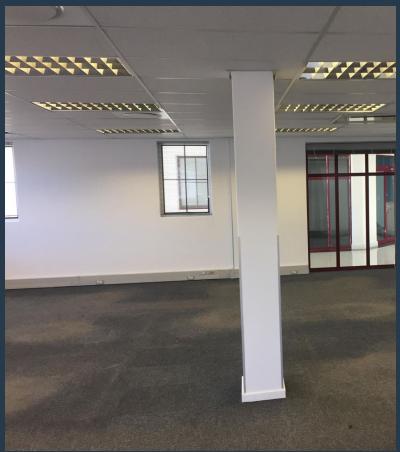

## R11,880 per month excl. VAT

R90 per m<sup>2</sup>

www.spire.co.za

131 m² Office to rent in Stellenbosch, 1st floor space that is fitted out and ready for a new tenant to take occupation. The building has lifts to the two floors. Tenants can lease open as well as basement parking bays in the office park. Tenants have access to shared bathrooms on each floor. The building has lifts as well as full access control systems. The park has excellent security and ample parking for tenants. The park has fibre for high speed internet services. Nestled in the heart of the picturesque Cape Winelands, the Carpe Diem Building stands as a beacon of modern business functionality within the prestigious Techno Park, Stellenbosch. Offering a range of A-grade office spaces, this sleek and contemporary development is...