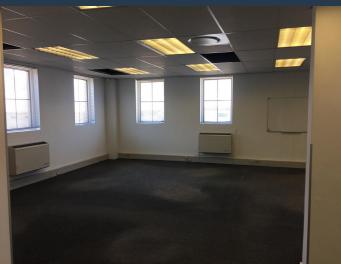

## R11,880 per month excl. VAT

R90 per m<sup>2</sup>

www.spire.co.za

131 m² Office to rent in Stellenbosch, 1st floor space that is fitted out and ready for a new tenant to take occupation. The building has lifts to the two floors. Tenants can lease open as well as basement parking bays in the office park. Tenants have access to shared bathrooms on each floor. The building has lifts as well as full access control systems. The park has excellent security and ample parking for tenants. The park has fibre for high speed internet services. Nestled in the heart of the picturesque Cape Winelands, the Carpe Diem Building stands as a beacon of modern business functionality within the prestigious Techno Park, Stellenbosch. Offering a range of A-grade office spaces, this sleek and contemporary development is...