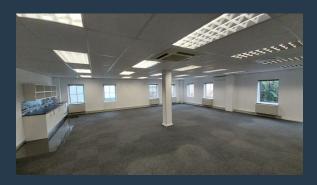

# SPIRE

www.spire.co.za

132 m<sup>2</sup> Office space available to rent in Stellenbosch. Neat and fitted out office space to rent at the Carpe Diem Building in Techno Park. The space is fully carpeted and has an open plan layout with no partitions. The unit comes with a full kitchen and access to shared bathrooms on each floor. The building has full access control. Tenants can lease basement as well as open parking bays in the office park. The Carpe Diem Building is located in the sought-after Techno Park, Stellenbosch. This prime location in the heart of Stellenbosch's business district offers tenants the opportunity to work amidst the serene backdrop of the Cape Winelands while enjoying proximity to one of South Africa's leading academic and technological hubs. Techno...

### **132 M<sup>2</sup> OFFICE SPACE TO RENT TECHNO PARK I CARPE DIEM**