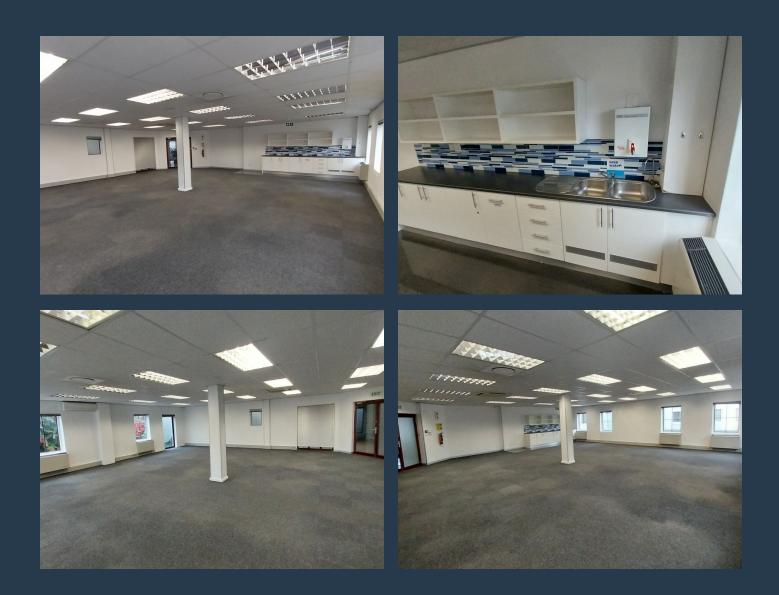

# SPIRE

www.spire.co.za

132 m<sup>2</sup> Office space available to rent in Stellenbosch. Neat and fitted out office space to rent at the Carpe Diem Building in Techno Park. The space is fully carpeted and has an open plan layout with no partitions. The unit comes with a full kitchen and access to shared bathrooms on each floor. The building has full access control. Tenants can lease basement as well as open parking bays in the office park. The Carpe Diem Building is located in the sought-after Techno Park, Stellenbosch. This prime location in the heart of Stellenbosch's business district offers tenants the opportunity to work amidst the serene backdrop of the Cape Winelands while enjoying proximity to one of South Africa's leading academic and technological hubs. Techno...