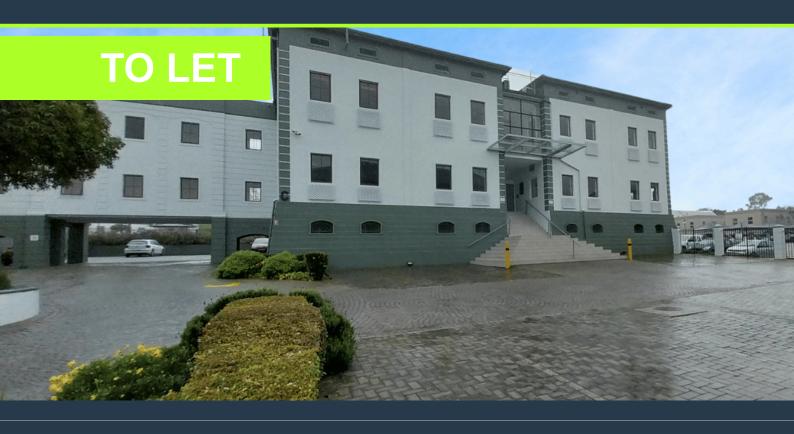

# SPIRE

www.spire.co.za

132 m<sup>2</sup> Office space available to rent in Stellenbosch. Neat and fitted out office space to rent at the Carpe Diem Building in Techno Park. The space is fully carpeted and has an open plan layout with no partitions. The unit comes with a full kitchen and access to shared bathrooms on each floor. The building has full access control. Tenants can lease basement as well as open parking bays in the office park. The Carpe Diem Building is located in the sought-after Techno Park, Stellenbosch. This prime location in the heart of Stellenbosch's business district offers tenants the opportunity to work amidst the serene backdrop of the Cape Winelands while enjoying proximity to one of South Africa's leading academic and technological hubs. Techno...

### **132 M<sup>2</sup> OFFICE SPACE TO RENT TECHNO PARK I CARPE DIEM**