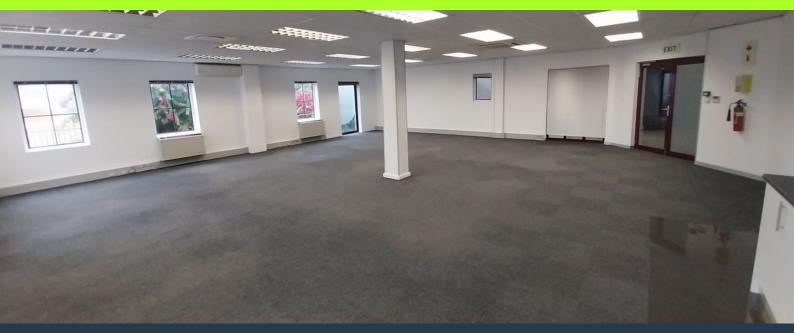

# SPIRE

www.spire.co.za

132 m<sup>2</sup> Office space available to rent in Stellenbosch. Neat and fitted out office space to rent at the Carpe Diem Building in Techno Park. The space is fully carpeted and has an open plan layout with no partitions. The unit comes with a full kitchen and access to shared bathrooms on each floor. The building has full access control. Tenants can lease basement as well as open parking bays in the office park. The Carpe Diem Building is located in the sought-after Techno Park, Stellenbosch. This prime location in the heart of Stellenbosch's business district offers tenants the opportunity to work amidst the serene backdrop of the Cape Winelands while enjoying proximity to one of South Africa's leading academic and technological hubs. Techno...

### **132 M<sup>2</sup> OFFICE SPACE TO RENT TECHNO PARK I CARPE DIEM**