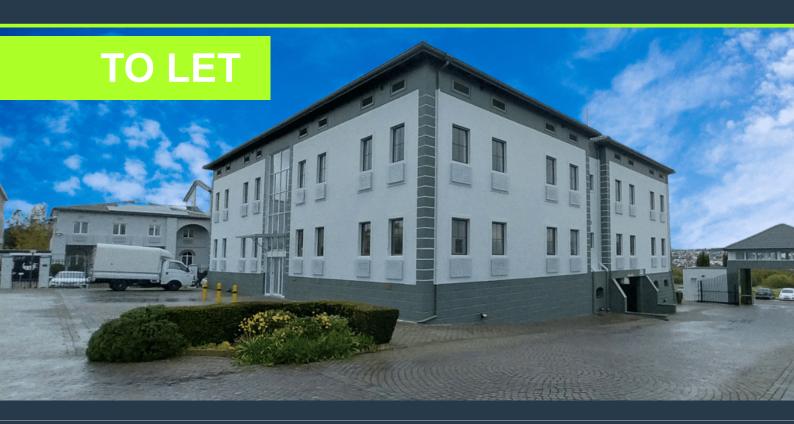

## R11,880 per month excl. VAT R90 per m<sup>2</sup>

www.spire.co.za

132 m² m Office space to Rent at Techno Park in Stellenbosch. Very neat fitted out offices available right now. The space is fully fitted out, includes a full kitchen, access to bathrooms and a few partitioned offices or meeting rooms. The building has full access control in places and tenants can lease basement as well as open parking bays in the office park. Located in the heart of the Cape Winelands, Stellenbosch can be found nestled among majestic mountains and authentic wine cellars. Located just 50 Km from Cape Town and 25 Km from the Airport, Stellenbosch is the ideal location for business looking for commercial space in a tranquil setting. Technopark is a business park located just outside Stellenbosch. This secure commercial...

### 132 M<sup>2</sup> OFFICE SPACE TO RENT TECHNO PARK I CARP DIEM BUILDING