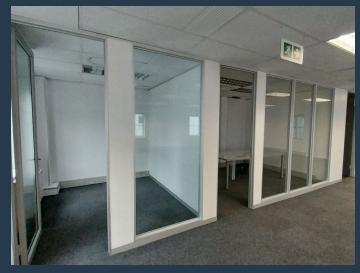

## R11,880 per month excl. VAT R90 per m<sup>2</sup>

www.spire.co.za

132 m² m Office space to Rent at Techno Park in Stellenbosch. Very neat fitted out offices available right now. The space is fully fitted out, includes a full kitchen, access to bathrooms and a few partitioned offices or meeting rooms. The building has full access control in places and tenants can lease basement as well as open parking bays in the office park. Located in the heart of the Cape Winelands, Stellenbosch can be found nestled among majestic mountains and authentic wine cellars. Located just 50 Km from Cape Town and 25 Km from the Airport, Stellenbosch is the ideal location for business looking for commercial space in a tranquil setting. Technopark is a business park located just outside Stellenbosch. This secure commercial...