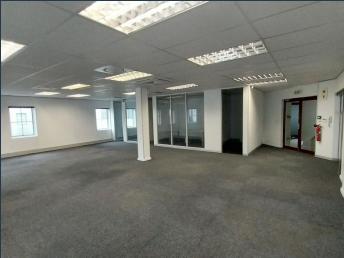

## R11,880 per month excl. VAT R90 per m<sup>2</sup>

www.spire.co.za

132 m² m Office space to Rent at Techno Park in Stellenbosch. Very neat fitted out offices available right now. The space is fully fitted out, includes a full kitchen, access to bathrooms and a few partitioned offices or meeting rooms. The building has full access control in places and tenants can lease basement as well as open parking bays in the office park. Located in the heart of the Cape Winelands, Stellenbosch can be found nestled among majestic mountains and authentic wine cellars. Located just 50 Km from Cape Town and 25 Km from the Airport, Stellenbosch is the ideal location for business looking for commercial space in a tranquil setting. Technopark is a business park located just outside Stellenbosch. This secure commercial...