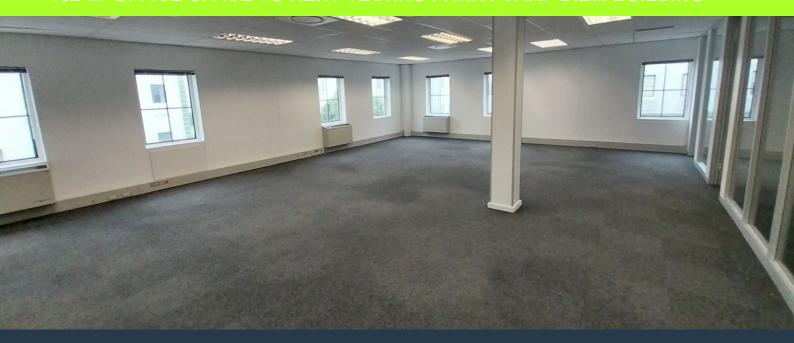

## R11,880 per month excl. VAT R90 per m<sup>2</sup>

www.spire.co.za

132 m² m Office space to Rent at Techno Park in Stellenbosch. Very neat fitted out offices available right now. The space is fully fitted out, includes a full kitchen, access to bathrooms and a few partitioned offices or meeting rooms. The building has full access control in places and tenants can lease basement as well as open parking bays in the office park. Located in the heart of the Cape Winelands, Stellenbosch can be found nestled among majestic mountains and authentic wine cellars. Located just 50 Km from Cape Town and 25 Km from the Airport, Stellenbosch is the ideal location for business looking for commercial space in a tranquil setting. Technopark is a business park located just outside Stellenbosch. This secure commercial...