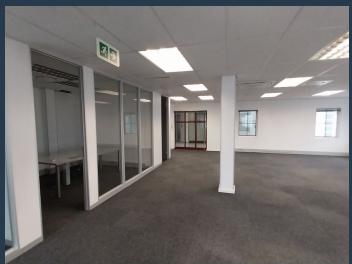

## R11,880 per month excl. VAT R90 per m<sup>2</sup>

www.spire.co.za

132 m² m Office space to Rent at Techno Park in Stellenbosch. Very neat fitted out offices available right now. The space is fully fitted out, includes a full kitchen, access to bathrooms and a few partitioned offices or meeting rooms. The building has full access control in places and tenants can lease basement as well as open parking bays in the office park. Located in the heart of the Cape Winelands, Stellenbosch can be found nestled among majestic mountains and authentic wine cellars. Located just 50 Km from Cape Town and 25 Km from the Airport, Stellenbosch is the ideal location for business looking for commercial space in a tranquil setting. Technopark is a business park located just outside Stellenbosch. This secure commercial...

### 132 M<sup>2</sup> OFFICE SPACE TO RENT TECHNO PARK I CARP DIEM BUILDING