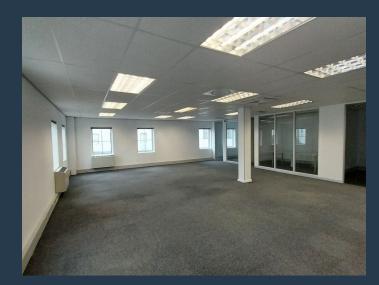

## R11,880 per month excl. VAT R90 per m<sup>2</sup>

www.spire.co.za

132 m² m Office space to Rent at Techno Park in Stellenbosch. Very neat fitted out offices available right now. The space is fully fitted out, includes a full kitchen, access to bathrooms and a few partitioned offices or meeting rooms. The building has full access control in places and tenants can lease basement as well as open parking bays in the office park. Located in the heart of the Cape Winelands, Stellenbosch can be found nestled among majestic mountains and authentic wine cellars. Located just 50 Km from Cape Town and 25 Km from the Airport, Stellenbosch is the ideal location for business looking for commercial space in a tranquil setting. Technopark is a business park located just outside Stellenbosch. This secure commercial...