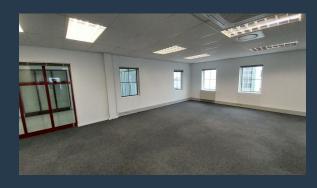

## R11,880 per month excl. VAT R90 per m<sup>2</sup>

www.spire.co.za

132 m² m Office space to Rent at Techno Park in Stellenbosch. Very neat fitted out offices available right now. The space is fully fitted out, includes a full kitchen, access to bathrooms and a few partitioned offices or meeting rooms. The building has full access control in places and tenants can lease basement as well as open parking bays in the office park. Located in the heart of the Cape Winelands, Stellenbosch can be found nestled among majestic mountains and authentic wine cellars. Located just 50 Km from Cape Town and 25 Km from the Airport, Stellenbosch is the ideal location for business looking for commercial space in a tranquil setting. Technopark is a business park located just outside Stellenbosch. This secure commercial...