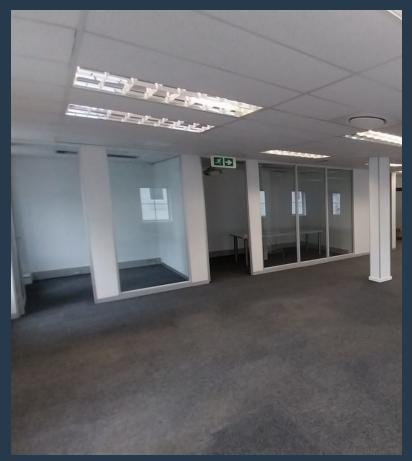

## R11,880 per month excl. VAT R90 per m<sup>2</sup>

www.spire.co.za

132 m² m Office space to Rent at Techno Park in Stellenbosch. Very neat fitted out offices available right now. The space is fully fitted out, includes a full kitchen, access to bathrooms and a few partitioned offices or meeting rooms. The building has full access control in places and tenants can lease basement as well as open parking bays in the office park. Located in the heart of the Cape Winelands, Stellenbosch can be found nestled among majestic mountains and authentic wine cellars. Located just 50 Km from Cape Town and 25 Km from the Airport, Stellenbosch is the ideal location for business looking for commercial space in a tranquil setting. Technopark is a business park located just outside Stellenbosch. This secure commercial...