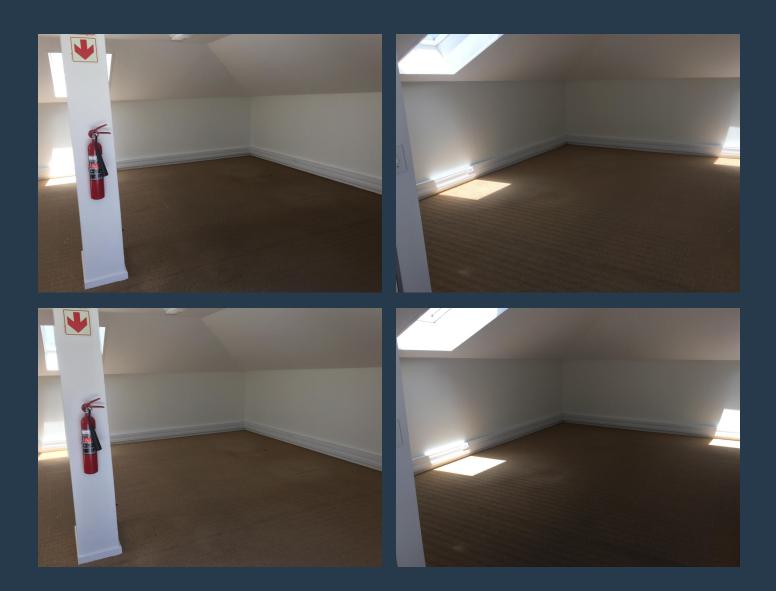

# SPIRE

www.spire.co.za

65 m<sup>2</sup> Office to rent at Carpe Diem in Stellenbosch. This rooftop office is fitted out and ready for a new tenant. It has a mini kitchen as well as internal bathrooms. This office park has a back up generator. Carpe Diem offers an array of A-grade office spaces designed to suit a wide variety of business requirements. Whether you are looking for an openplan environment to foster collaboration or individual partitioned offices for privacy and focused work, Carpe Diem can accommodate your needs. Each office is already fitted with high-quality carpeting and partitioning, allowing tenants to move in with minimal effort and investment. The inclusion of kitchenettes in the offices ensures that employees have a comfortable, convenient space for...