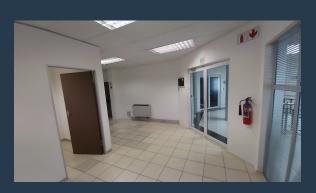

## R11,790 per month excl. VAT

www.spire.co.za

131 m² Office to rent at Techno Park in Stellenbosch. Fitted out space available at Carpe Diem Building. Neat offices with a bathroom and mini kitchen. The building has lifts as well as full access control systems. The park has excellent security and ample parking for tenants. The park has fibre for high speed internet services. Spread over three floors, Carpe Diem presents flexible, fitted-out offices with a range of features designed to enhance productivity, comfort, and convenience, all while embracing the natural beauty and tranquility of its surroundings. Techno Park offers easy access to major transport routes, making it a convenient location for businesses with regional or national clients. The park is just a short drive from the...