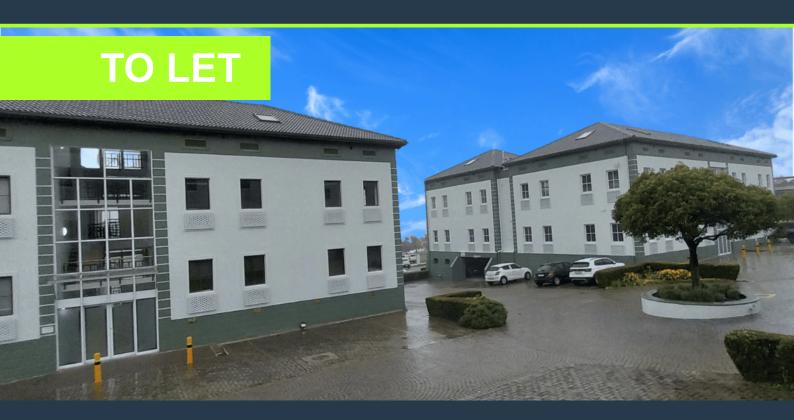

## R11,790 per month excl. VAT

www.spire.co.za

131 m² Office to rent at Techno Park in Stellenbosch. Fitted out space available at Carpe Diem Building. Neat offices with a bathroom and mini kitchen. The building has lifts as well as full access control systems. The park has excellent security and ample parking for tenants. The park has fibre for high speed internet services. Spread over three floors, Carpe Diem presents flexible, fitted-out offices with a range of features designed to enhance productivity, comfort, and convenience, all while embracing the natural beauty and tranquility of its surroundings. Techno Park offers easy access to major transport routes, making it a convenient location for businesses with regional or national clients. The park is just a short drive from the...

### 131 M<sup>2</sup> OFFICE SPACE TO RENT STELLENBOSCH I TECHNO PARK