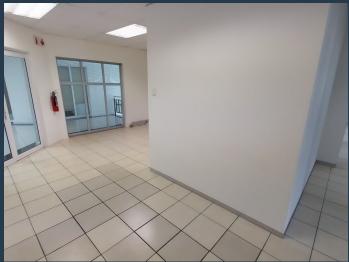

## R11,790 per month excl. VAT

www.spire.co.za

131 m² Office to rent at Techno Park in Stellenbosch. Fitted out space available at Carpe Diem Building. Neat offices with a bathroom and mini kitchen. The building has lifts as well as full access control systems. The park has excellent security and ample parking for tenants. The park has fibre for high speed internet services. Spread over three floors, Carpe Diem presents flexible, fitted-out offices with a range of features designed to enhance productivity, comfort, and convenience, all while embracing the natural beauty and tranquility of its surroundings. Techno Park offers easy access to major transport routes, making it a convenient location for businesses with regional or national clients. The park is just a short drive from the...