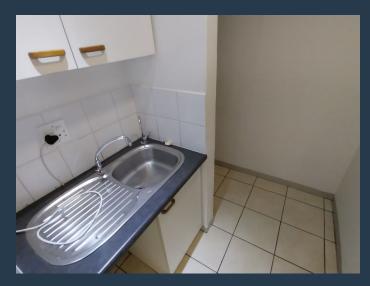

## R11,790 per month excl. VAT

www.spire.co.za

131 m² Office to rent at Techno Park in Stellenbosch. Fitted out space available at Carpe Diem Building. Neat offices with a bathroom and mini kitchen. The building has lifts as well as full access control systems. The park has excellent security and ample parking for tenants. The park has fibre for high speed internet services. Spread over three floors, Carpe Diem presents flexible, fitted-out offices with a range of features designed to enhance productivity, comfort, and convenience, all while embracing the natural beauty and tranquility of its surroundings. Techno Park offers easy access to major transport routes, making it a convenient location for businesses with regional or national clients. The park is just a short drive from the...