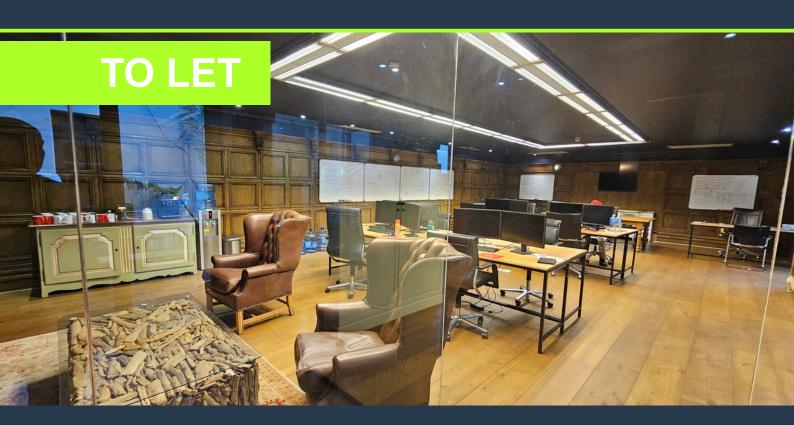

# R50,000 per month excl. VAT

www.spire.co.za

Serviced Office Space in Stellenbosch. Nestled in the heart of the Winelands, just off the iconic Dorp Street, our serviced office space in Stellenbosch offers a unique blend of flexibility, creativity, and convenience. This stunning location provides a variety of workspace options, from coworking hot desks and offices available by the day, to private offices that can be tailored to suit your business needs. Designed to foster productivity and inspire creativity, our workspace is adaptable and accommodating, ensuring a perfect fit for every type of business. Our facilities cater to small to medium-sized businesses, offering everything from private offices to expansive enterprise suites. For those seeking a more flexible working...

### SERVICED OFFICE SPACE TO RENT STELLENBOSCH