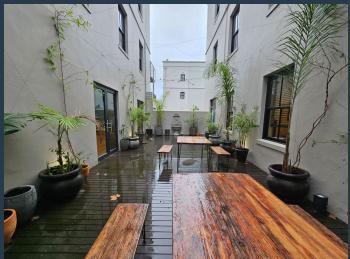

# R50,000 per month excl. VAT

www.spire.co.za

Serviced Office Space in Stellenbosch. Nestled in the heart of the Winelands, just off the iconic Dorp Street, our serviced office space in Stellenbosch offers a unique blend of flexibility, creativity, and convenience. This stunning location provides a variety of workspace options, from coworking hot desks and offices available by the day, to private offices that can be tailored to suit your business needs. Designed to foster productivity and inspire creativity, our workspace is adaptable and accommodating, ensuring a perfect fit for every type of business. Our facilities cater to small to medium-sized businesses, offering everything from private offices to expansive enterprise suites. For those seeking a more flexible working...