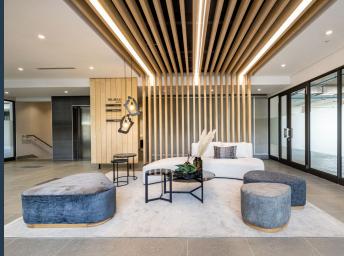

R122,744 per month excl. VAT

www.spire.co.za

Available May 2025: 536 m² Office to rent at Trumali Place in Stellenbosch. 1st floor offices that will include an allowance to fit-out the space. Located in the prestigious business precinct of Stellenbosch, Trumali Place is a new office development offering a range of premium office spaces for businesses looking to establish or expand their presence in one of South Africa's most sought-after commercial regions. Nestled in the same precinct as the renowned Trumali House, this development combines modern architectural design, state-of-the-art facilities, and the tranquil ambiance of Stellenbosch's scenic surroundings, creating the ideal workspace for companies of all sizes. Stellenbosch has long been recognized as a hub of innovation,...

#### 536 M² OFFICE TO RENT TRUMALI PLACE I STELLENBOSCH