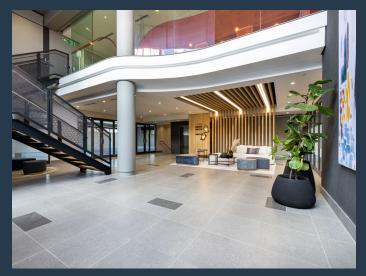

R122,744 per month excl. VAT

www.spire.co.za

Available May 2025: 536 m² Office to rent at Trumali Place in Stellenbosch. 1st floor offices that will include an allowance to fit-out the space. Located in the prestigious business precinct of Stellenbosch, Trumali Place is a new office development offering a range of premium office spaces for businesses looking to establish or expand their presence in one of South Africa's most sought-after commercial regions. Nestled in the same precinct as the renowned Trumali House, this development combines modern architectural design, state-of-the-art facilities, and the tranquil ambiance of Stellenbosch's scenic surroundings, creating the ideal workspace for companies of all sizes. Stellenbosch has long been recognized as a hub of innovation,...

#### 536 M² OFFICE TO RENT TRUMALI PLACE I STELLENBOSCH