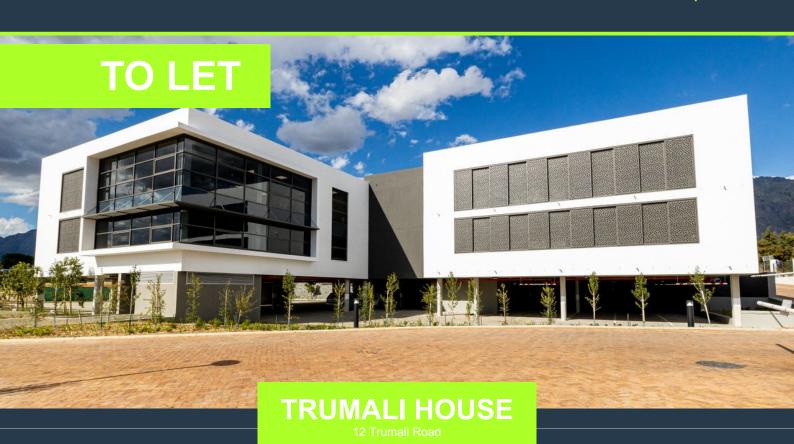

R122,744 per month excl. VAT

www.spire.co.za

Available May 2025: 536 m² Office to rent at Trumali Place in Stellenbosch. 1st floor offices that will include an allowance to fit-out the space. Located in the prestigious business precinct of Stellenbosch, Trumali Place is a new office development offering a range of premium office spaces for businesses looking to establish or expand their presence in one of South Africa's most sought-after commercial regions. Nestled in the same precinct as the renowned Trumali House, this development combines modern architectural design, state-of-the-art facilities, and the tranquil ambiance of Stellenbosch's scenic surroundings, creating the ideal workspace for companies of all sizes. Stellenbosch has long been recognized as a hub of innovation,...

#### 536 M² OFFICE TO RENT TRUMALI PLACE I STELLENBOSCH