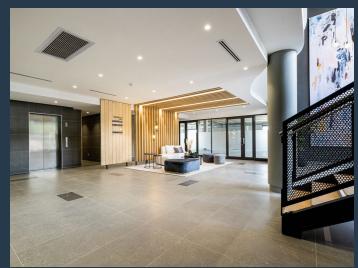

R122,744 per month excl. VAT

www.spire.co.za

Available May 2025: 536 m² Office to rent at Trumali Place in Stellenbosch. 1st floor offices that will include an allowance to fit-out the space. Located in the prestigious business precinct of Stellenbosch, Trumali Place is a new office development offering a range of premium office spaces for businesses looking to establish or expand their presence in one of South Africa's most sought-after commercial regions. Nestled in the same precinct as the renowned Trumali House, this development combines modern architectural design, state-of-the-art facilities, and the tranquil ambiance of Stellenbosch's scenic surroundings, creating the ideal workspace for companies of all sizes. Stellenbosch has long been recognized as a hub of innovation,...

#### 536 M² OFFICE TO RENT TRUMALI PLACE I STELLENBOSCH