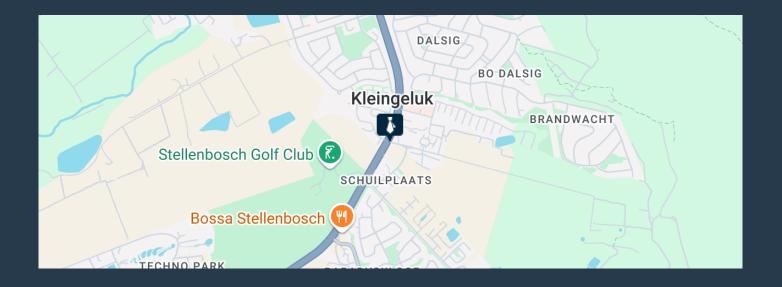

# SPIRE

www.spire.co.za

Available May 2025: 586 m<sup>2</sup> Office to rent at Trumali Place in Stellenbosch. Ground floor offices that will include an allowance to fit-out the space. Located in the prestigious business precinct of Stellenbosch, Trumali Place is a new office development offering a range of premium office spaces for businesses looking to establish or expand their presence in one of South Africa's most sought-after commercial regions. Nestled in the same precinct as the renowned Trumali House, this development combines modern architectural design, state-of-the-art facilities, and the tranquil ambiance of Stellenbosch's scenic surroundings, creating the ideal workspace for companies of all sizes. Stellenbosch has long been recognized as a hub of innovation,...

### 586 M<sup>2</sup> OFFICE TO RENT TRUMALI PLACE I STELLENBOSCH