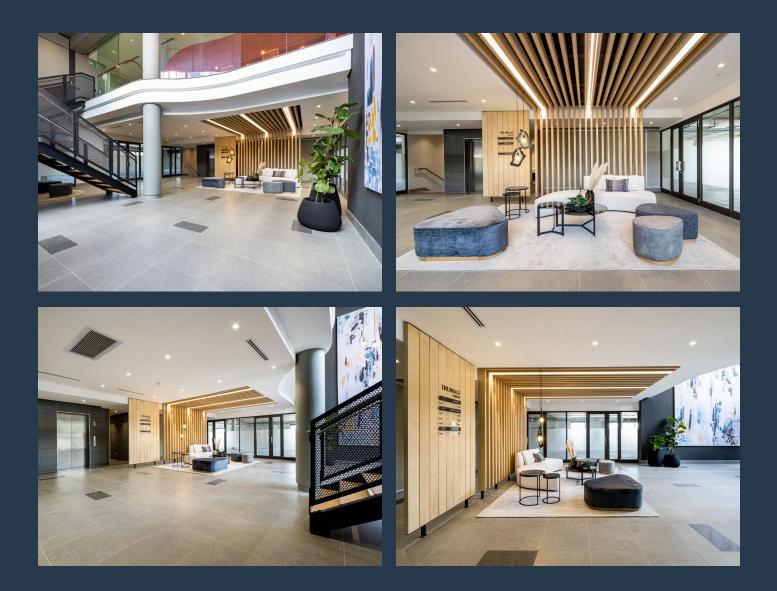

# SPIRE

www.spire.co.za

Available May 2025: 586 m<sup>2</sup> Office to rent at Trumali Place in Stellenbosch. Ground floor offices that will include an allowance to fit-out the space. Located in the prestigious business precinct of Stellenbosch, Trumali Place is a new office development offering a range of premium office spaces for businesses looking to establish or expand their presence in one of South Africa's most sought-after commercial regions. Nestled in the same precinct as the renowned Trumali House, this development combines modern architectural design, state-of-the-art facilities, and the tranquil ambiance of Stellenbosch's scenic surroundings, creating the ideal workspace for companies of all sizes. Stellenbosch has long been recognized as a hub of innovation,...

### 586 M<sup>2</sup> OFFICE TO RENT TRUMALI PLACE I STELLENBOSCH

#### **PROPERTY DETAILS**

- ▲ Security
- Air Conditioning
- ▲ Floor Size
  ▲ Land Size
  ▲ Zoning

Yes

Yes

586m² 586 Commercial **PROPERTY | WITH PURPOSE** 