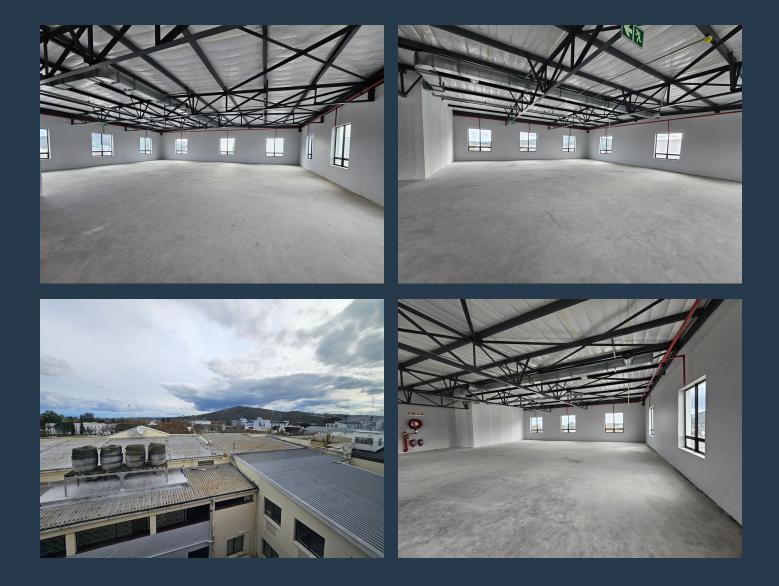

## SPIRE

www.spire.co.za

279 m<sup>2</sup> Office to Rent in Stellenbosch Central. stunning office space available for rent in the newly redeveloped and renovated Oude Postkantoor building. Located on the top floor, this prestigious property offers a serene and sophisticated atmosphere from the moment you enter its beautiful foyer, designed to evoke a sense of calm and tranquility. The office space can be tailored to your needs, either as two separate smaller offices or as a single expansive office totaling 279m<sup>2</sup>, each with its own private entrance for ease of access. The unit boasts spectacular scenic views of the surrounding mountains and a charming green park, providing an inspiring and picturesque backdrop to your workday. Practical amenities include separate male and...

#### 279 M<sup>2</sup> OFFICE TO RENT STELLENBOSCH CENTRAL I DIE OUDEN POSKANTOOR