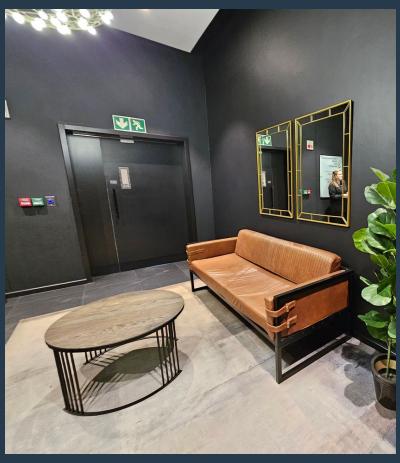

## SPIRE

www.spire.co.za

279 m<sup>2</sup> Office to Rent in Stellenbosch Central. stunning office space available for rent in the newly redeveloped and renovated Oude Postkantoor building. Located on the top floor, this prestigious property offers a serene and sophisticated atmosphere from the moment you enter its beautiful foyer, designed to evoke a sense of calm and tranquility. The office space can be tailored to your needs, either as two separate smaller offices or as a single expansive office totaling 279m<sup>2</sup>, each with its own private entrance for ease of access. The unit boasts spectacular scenic views of the surrounding mountains and a charming green park, providing an inspiring and picturesque backdrop to your workday. Practical amenities include separate male and...

#### 279 M<sup>2</sup> OFFICE TO RENT STELLENBOSCH CENTRAL I DIE OUDEN POSKANTOOR