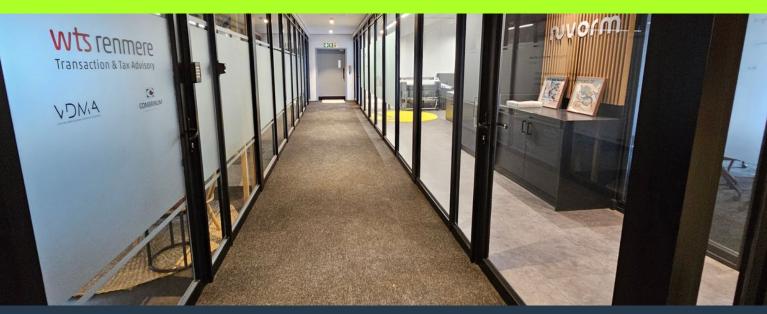

## SPIRE

www.spire.co.za

279 m<sup>2</sup> Office to Rent in Stellenbosch Central. stunning office space available for rent in the newly redeveloped and renovated Oude Postkantoor building. Located on the top floor, this prestigious property offers a serene and sophisticated atmosphere from the moment you enter its beautiful foyer, designed to evoke a sense of calm and tranquility. The office space can be tailored to your needs, either as two separate smaller offices or as a single expansive office totaling 279m<sup>2</sup>, each with its own private entrance for ease of access. The unit boasts spectacular scenic views of the surrounding mountains and a charming green park, providing an inspiring and picturesque backdrop to your workday. Practical amenities include separate male and...

#### 279 M<sup>2</sup> OFFICE TO RENT STELLENBOSCH CENTRAL I DIE OUDEN POSKANTOOR