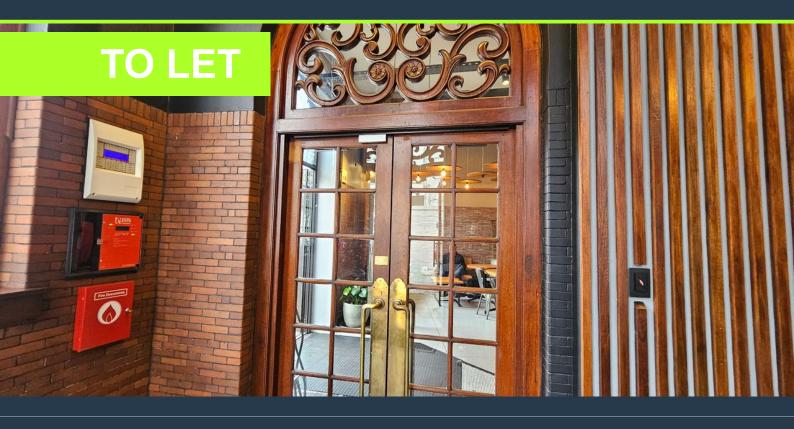

## SPIRE

www.spire.co.za

279 m<sup>2</sup> Office to Rent in Stellenbosch Central. stunning office space available for rent in the newly redeveloped and renovated Oude Postkantoor building. Located on the top floor, this prestigious property offers a serene and sophisticated atmosphere from the moment you enter its beautiful foyer, designed to evoke a sense of calm and tranquility. The office space can be tailored to your needs, either as two separate smaller offices or as a single expansive office totaling 279m<sup>2</sup>, each with its own private entrance for ease of access. The unit boasts spectacular scenic views of the surrounding mountains and a charming green park, providing an inspiring and picturesque backdrop to your workday. Practical amenities include separate male and...

#### 279 M<sup>2</sup> OFFICE TO RENT STELLENBOSCH CENTRAL I DIE OUDEN POSKANTOOR