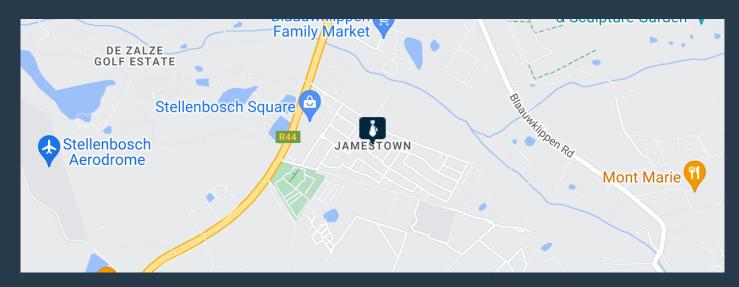

## R86,720 per month excl. VAT

www.spire.co.za

542m² Office to Rent at Blaauwklip Office Park in Stellenbosch. This executive, fully fitted space includes a welcoming reception & waiting area, large boardrooms, kitchen with lovely pause area leading off onto a large patio. Situated in the serene and picturesque Blaauwklip Office Park, just outside the center of Stellenbosch, this modern building offers tranquillity with its beautiful trees and mountain views. The office park features a gated entrance with dedicated 24-hour security, ensuring a safe and secure environment. There is ample basement & open parking bays. One of the key advantages of this location is it neighbours Stellenbosch Square Shopping Centre with great amenities for your staff and clients. Stellenbosch is a renowned...

### 542M<sup>2</sup> OFFICE TO RENT STELLENBOSCH I BLAAUWKLIP OFFICE PARK