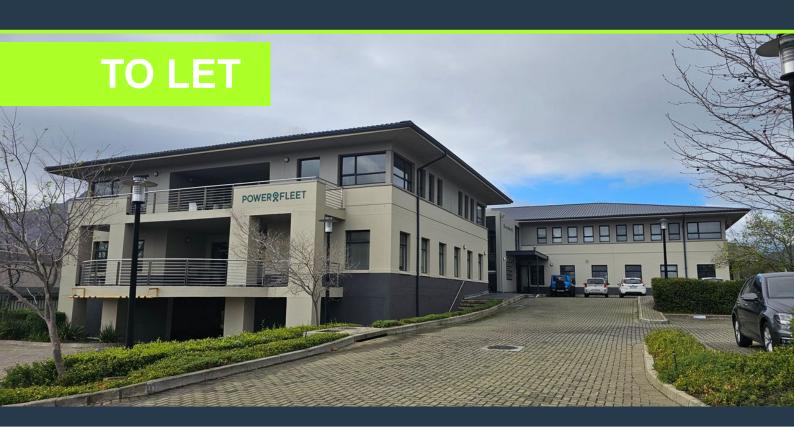

## R86,720 per month excl. VAT

www.spire.co.za

542m² Office to Rent at Blaauwklip Office Park in Stellenbosch. This executive, fully fitted space includes a welcoming reception & waiting area, large boardrooms, kitchen with lovely pause area leading off onto a large patio. Situated in the serene and picturesque Blaauwklip Office Park, just outside the center of Stellenbosch, this modern building offers tranquillity with its beautiful trees and mountain views. The office park features a gated entrance with dedicated 24-hour security, ensuring a safe and secure environment. There is ample basement & open parking bays. One of the key advantages of this location is it neighbours Stellenbosch Square Shopping Centre with great amenities for your staff and clients. Stellenbosch is a renowned...

### 542M<sup>2</sup> OFFICE TO RENT STELLENBOSCH I BLAAUWKLIP OFFICE PARK