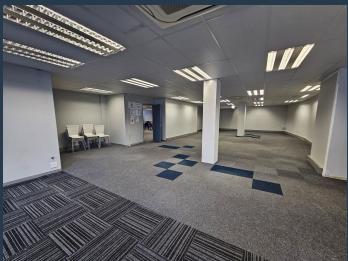

### R66,640 per month excl. VAT R170 per m<sup>2</sup>

www.spire.co.za

392 m² Office to rent in Stellenbosch. Neat 1st floor offices at The Vineyards Office Park. This space is mostly open plan with a kitchen and access to shared bathrooms. The Vineyard Office Park offers a unique blend of modern functionality and natural beauty, making it a premier destination for businesses seeking A-Grade office space. Located just outside the bustling center of Stellenbosch, at the intersection of Adam Tas and Devon Valley Road, this office park is an ideal setting for companies looking for a tranquil yet accessible workspace. Security is a top priority at The Vineyard Office Park, and businesses can operate with peace of mind thanks to the 24-hour security services provided. The office park features a guarded boom-gated...

### 392 M<sup>2</sup> OFFICE TO RENT DEVON PARK STELLENBOSCH I VINEYARDS OFFICE...