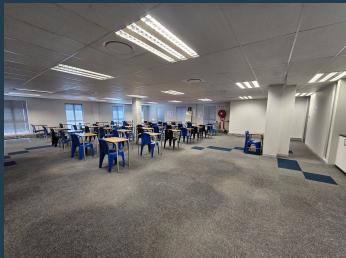

### R66,640 per month excl. VAT R170 per m<sup>2</sup>

www.spire.co.za

392 m² Office to rent in Stellenbosch. Neat 1st floor offices at The Vineyards Office Park. This space is mostly open plan with a kitchen and access to shared bathrooms. The Vineyard Office Park offers a unique blend of modern functionality and natural beauty, making it a premier destination for businesses seeking A-Grade office space. Located just outside the bustling center of Stellenbosch, at the intersection of Adam Tas and Devon Valley Road, this office park is an ideal setting for companies looking for a tranquil yet accessible workspace. Security is a top priority at The Vineyard Office Park, and businesses can operate with peace of mind thanks to the 24-hour security services provided. The office park features a guarded boom-gated...

### 392 M<sup>2</sup> OFFICE TO RENT DEVON PARK STELLENBOSCH I VINEYARDS OFFICE...