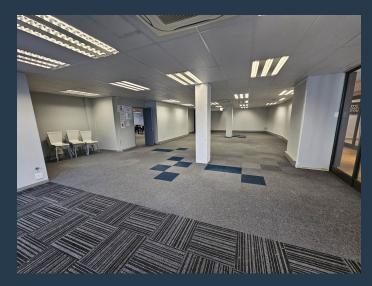

### R66,640 per month excl. VAT R170 per m<sup>2</sup>

www.spire.co.za

392 m² Office to rent in Stellenbosch. Neat 1st floor offices at The Vineyards Office Park. This space is mostly open plan with a kitchen and access to shared bathrooms. The Vineyard Office Park offers a unique blend of modern functionality and natural beauty, making it a premier destination for businesses seeking A-Grade office space. Located just outside the bustling center of Stellenbosch, at the intersection of Adam Tas and Devon Valley Road, this office park is an ideal setting for companies looking for a tranquil yet accessible workspace. Security is a top priority at The Vineyard Office Park, and businesses can operate with peace of mind thanks to the 24-hour security services provided. The office park features a guarded boom-gated...

### 392 M<sup>2</sup> OFFICE TO RENT DEVON PARK STELLENBOSCH I VINEYARDS OFFICE...