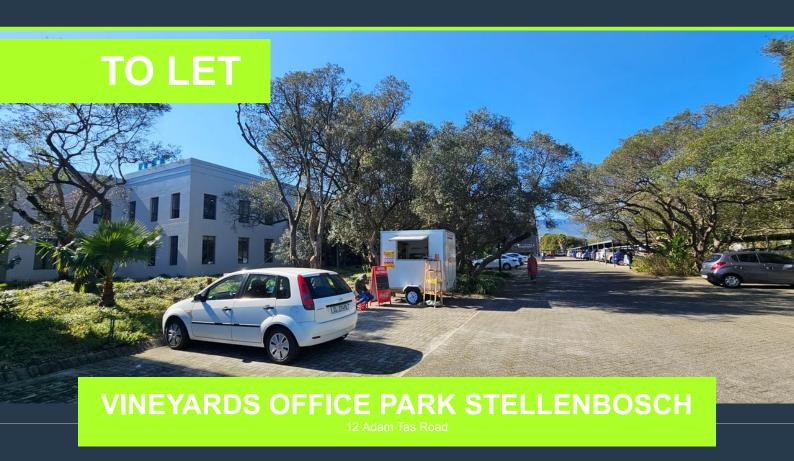

### R66,640 per month excl. VAT R170 per m<sup>2</sup>

www.spire.co.za

392 m² Office to rent in Stellenbosch. Neat 1st floor offices at The Vineyards Office Park. This space is mostly open plan with a kitchen and access to shared bathrooms. The Vineyard Office Park offers a unique blend of modern functionality and natural beauty, making it a premier destination for businesses seeking A-Grade office space. Located just outside the bustling center of Stellenbosch, at the intersection of Adam Tas and Devon Valley Road, this office park is an ideal setting for companies looking for a tranquil yet accessible workspace. Security is a top priority at The Vineyard Office Park, and businesses can operate with peace of mind thanks to the 24-hour security services provided. The office park features a guarded boom-gated...

### 392 M<sup>2</sup> OFFICE TO RENT DEVON PARK STELLENBOSCH I VINEYARDS OFFICE...