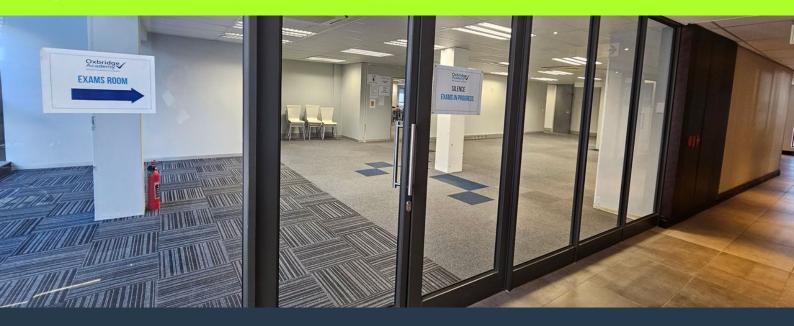

### R66,640 per month excl. VAT R170 per m<sup>2</sup>

www.spire.co.za

392 m² Office to rent in Stellenbosch. Neat 1st floor offices at The Vineyards Office Park. This space is mostly open plan with a kitchen and access to shared bathrooms. The Vineyard Office Park offers a unique blend of modern functionality and natural beauty, making it a premier destination for businesses seeking A-Grade office space. Located just outside the bustling center of Stellenbosch, at the intersection of Adam Tas and Devon Valley Road, this office park is an ideal setting for companies looking for a tranquil yet accessible workspace. Security is a top priority at The Vineyard Office Park, and businesses can operate with peace of mind thanks to the 24-hour security services provided. The office park features a guarded boom-gated...