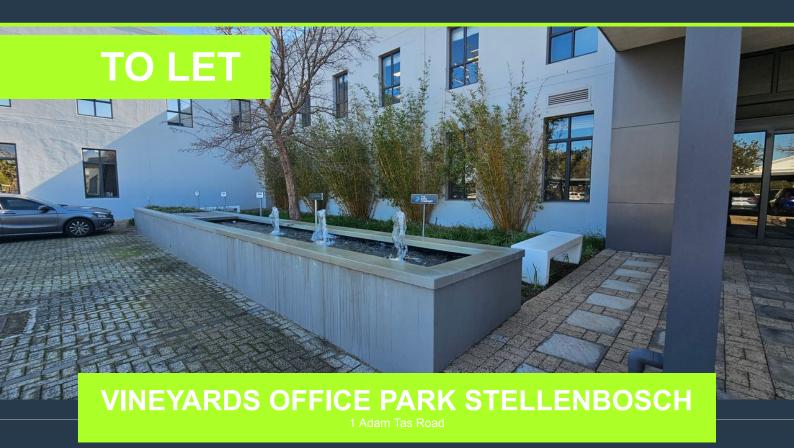

## R37,570 per month excl. VAT

R170 per m<sup>2</sup>

www.spire.co.za

221 m² Office to rent at Devon Park in Stellenbosch. This unit is fully fitted out, located on the ground floor in a secure business park. This office has a mix of laminate flooring, carpets and includes offices, meeting room as well as full kitchen. Access to shared bathrooms on each floor. The Vineyard Office Park offers a unique blend of modern functionality and natural beauty, making it a premier destination for businesses seeking A-Grade office space. Located just outside the bustling center of Stellenbosch, at the intersection of Adam Tas and Devon Valley Road, this office park is an ideal setting for companies looking for a tranquil yet accessible workspace. The Vineyard Office Park stands out not only for its prime location

## 221 M<sup>2</sup> OFFICE TO RENT DEVON PARK STELLENBOSCH I VINEYARDS OFFICE...