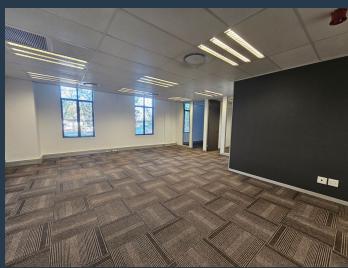

## R37,570 per month excl. VAT

R170 per m<sup>2</sup>

www.spire.co.za

221 m² Office to rent at Devon Park in Stellenbosch. This unit is fully fitted out, located on the ground floor in a secure business park. This office has a mix of laminate flooring, carpets and includes offices, meeting room as well as full kitchen. Access to shared bathrooms on each floor. The Vineyard Office Park offers a unique blend of modern functionality and natural beauty, making it a premier destination for businesses seeking A-Grade office space. Located just outside the bustling center of Stellenbosch, at the intersection of Adam Tas and Devon Valley Road, this office park is an ideal setting for companies looking for a tranquil yet accessible workspace. The Vineyard Office Park stands out not only for its prime location