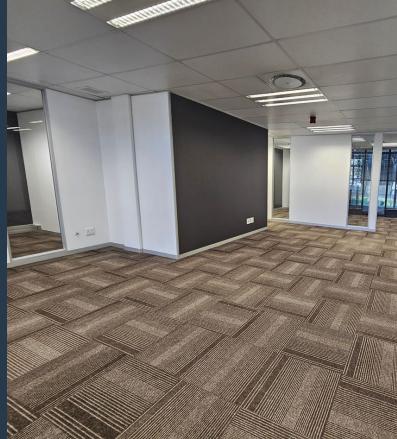

## R37,570 per month excl. VAT

R170 per m<sup>2</sup>

www.spire.co.za

221 m² Office to rent at Devon Park in Stellenbosch. This unit is fully fitted out, located on the ground floor in a secure business park. This office has a mix of laminate flooring, carpets and includes offices, meeting room as well as full kitchen. Access to shared bathrooms on each floor. The Vineyard Office Park offers a unique blend of modern functionality and natural beauty, making it a premier destination for businesses seeking A-Grade office space. Located just outside the bustling center of Stellenbosch, at the intersection of Adam Tas and Devon Valley Road, this office park is an ideal setting for companies looking for a tranquil yet accessible workspace. The Vineyard Office Park stands out not only for its prime location