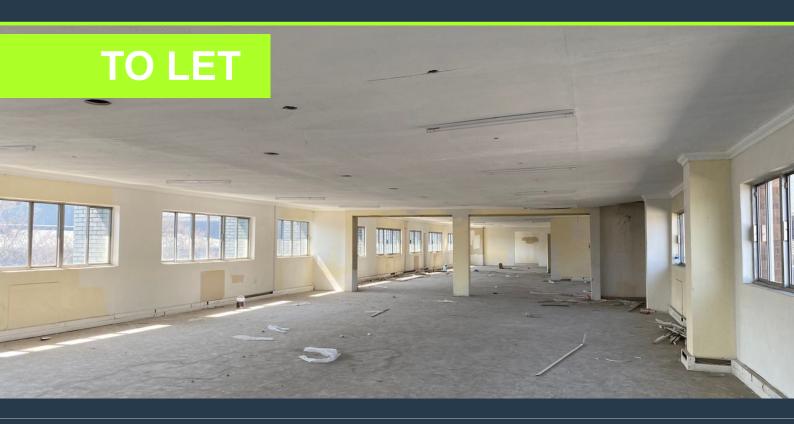

## **R24,345** per month excl. VAT R45 per m<sup>2</sup>

SPIRE

www.spire.co.za

541Sqm Office space to let in Wynberg. The space caters for small organizations to operate and grow. The space looks out to the main N1 highway and the area is very safe and quite without any distractions. It is on the third level of the building, on the corner of the street. Its in a safe space space that has 24/7 guarding. Wynberg is a suburb of Johannesburg, South Africa. It is located in Region E of the City of Johannesburg Metropolitan Municipality. It is based right next to Sandton, Johannesburg's that is built-up area with wall-to-wall factories. We have been helping businesses just like yours to find their perfect commercial, retail or industrial spaces. Our team of property professionals are ready to find your perfect space. We...

## **PROPERTY DETAILS**

▲ Floor Size 541m²

▲ Zoning Commercial