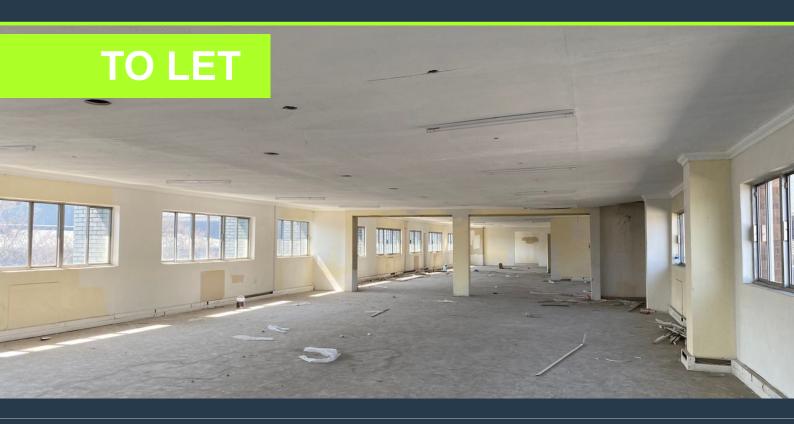

## **R24,345** per month excl. VAT R45 per m<sup>2</sup>

www.spire.co.za

541Sqm Office space to let in Wynberg. The space is in a closed environment that has 24/7 protection. The space caters for small organizations to operate and grow. The space looks out to the main N1 highway and the area is very safe and quite without any distractions. It is on the third level of the building, on the corner of the street. Wynberg is a suburb of Johannesburg, South Africa. It is located in Region E of the City of Johannesburg Metropolitan Municipality. It is based right next to Sandton, Johannesburg's that is built-up area with wall-to-wall factories. We have been helping businesses just like yours to find their perfect commercial, retail or industrial spaces. Our team of property professionals are ready to find your...