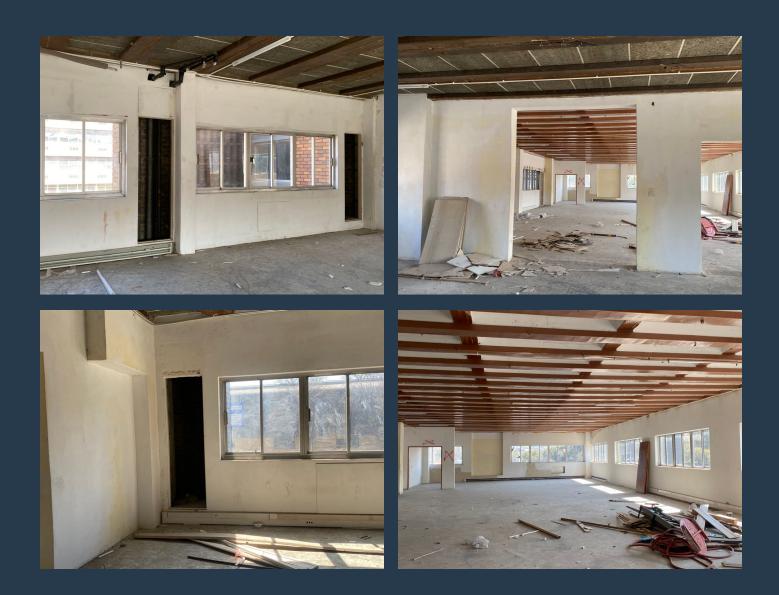

## SPIRE

www.spire.co.za

490Sqm Office space to let in Wynberg. The space is in a closed environment that has 24/7 protection. The space caters for small organizations to operate and grow. The space looks out to the main N1 highway and the area is very safe and quite without any distractions. It is on the second level of the building. Wynberg is a suburb of Johannesburg, South Africa. It is located in Region E of the City of Johannesburg Metropolitan Municipality. It is based right next to Sandton, Johannesburg's that is built-up area with wall-to-wall factories. We have been helping businesses just like yours to find their perfect commercial, retail or industrial spaces. Our team of property professionals are ready to find your perfect space. We have a...

#### **OFFICE SPACE TO LET IN WYNBERG, SANDTON**

#### **PROPERTY DETAILS**

A Floor Size

🔺 Zoning

490m<sup>2</sup> Commercial **PROPERTY | WITH PURPOSE** 