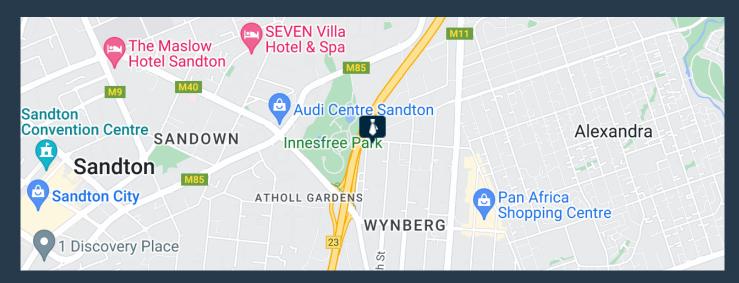

# R6,435 per month excl. VAT

R55 per m<sup>2</sup>

www.spire.co.za

117Sqm Office space to let in Wynberg. The space is in a closed environment that has 24/7 protection. The space caters for small organizations to operate and grow. The space looks out to the main N1 highway and the area is very safe and quite without any distractions. Wynberg is a suburb of Johannesburg, South Africa. It is located in Region E of the City of Johannesburg Metropolitan Municipality. It is based right next to Sandton, Johannesburg's that is built-up area with wall-to-wall factories. We have been helping businesses just like yours to find their perfect commercial, retail or industrial spaces. Our team of property professionals are ready to find your perfect space. We have a longstanding relationship with the top property...

### OFFICE SPACE TO LET IN WYNBERG, SANDTON