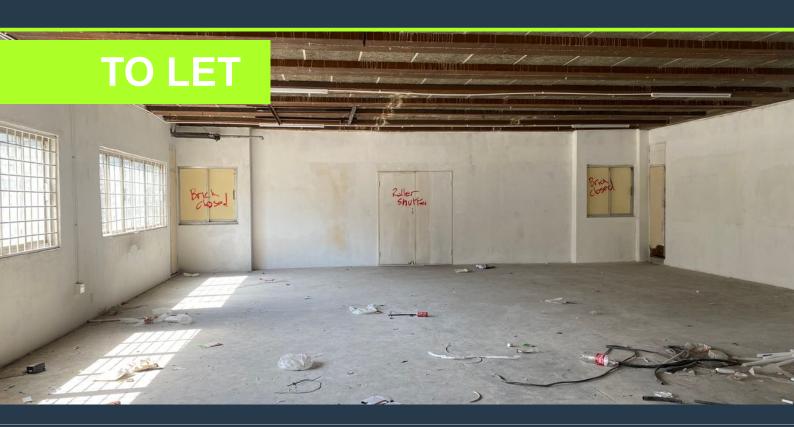

# R6,435 per month excl. VAT

R55 per m<sup>2</sup>

www.spire.co.za

117Sqm Office space to let in Wynberg. The space is in a closed environment that has 24/7 protection. The space caters for small organizations to operate and grow. The space looks out to the main N1 highway and the area is very safe and quite without any distractions. Wynberg is a suburb of Johannesburg, South Africa. It is located in Region E of the City of Johannesburg Metropolitan Municipality. It is based right next to Sandton, Johannesburg's that is built-up area with wall-to-wall factories. We have been helping businesses just like yours to find their perfect commercial, retail or industrial spaces. Our team of property professionals are ready to find your perfect space. We have a longstanding relationship with the top property...

### OFFICE SPACE TO LET IN WYNBERG, SANDTON

#### **PROPERTY DETAILS**

▲ Floor Size 117m²

▲ Zoning Commercial