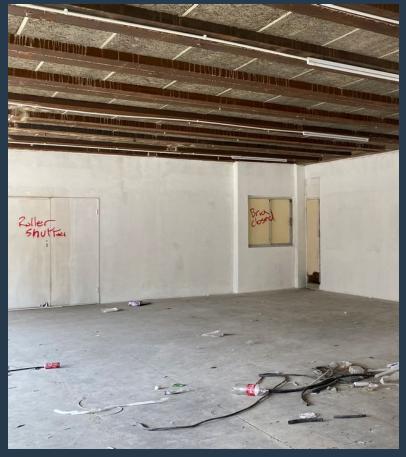

# R6,435 per month excl. VAT

R55 per m<sup>2</sup>

www.spire.co.za

117Sqm Office space to let in Wynberg. The space is in a closed environment that has 24/7 protection. The space caters for small organizations to operate and grow. The space looks out to the main N1 highway and the area is very safe and quite without any distractions. Wynberg is a suburb of Johannesburg, South Africa. It is located in Region E of the City of Johannesburg Metropolitan Municipality. It is based right next to Sandton, Johannesburg's that is built-up area with wall-to-wall factories. We have been helping businesses just like yours to find their perfect commercial, retail or industrial spaces. Our team of property professionals are ready to find your perfect space. We have a longstanding relationship with the top property...