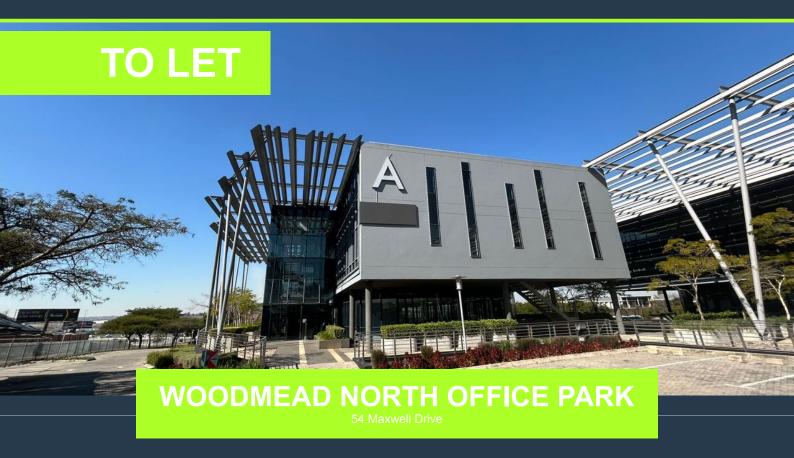

R85,800 per month excl. VAT R165 per m<sup>2</sup>

www.spire.co.za

520m2 Office space to rent in Woodmead. Conveniently accessed via Maxwell Drive, this ground-floor office space is situated within a highly visible office park that enjoys prominent exposure along the N1 highway—one of the main arterial routes between Johannesburg and Pretoria. The park comprises modern, free-standing A-grade buildings with 24-hour security and controlled access, offering a secure and professional environment. Architectural features such as central atriums and extensive use of glass create light-filled interiors and a welcoming atmosphere for both staff and clients. The unit itself features floor-to-ceiling windows that wrap around the space, offering abundant natural light throughout the day. Delivered in a white-box...

## **520M2 OFFICE SPACE TO RENT IN WOODMEAD - WOODMEAD NORTH OFFICE PARK**