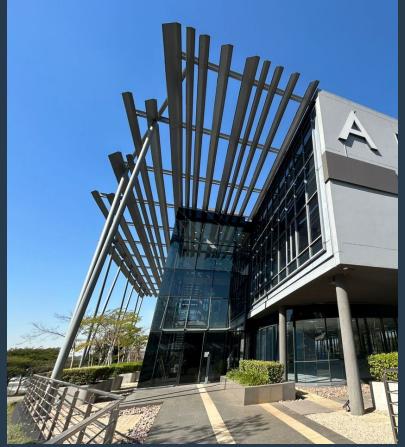

R85,800 per month excl. VAT R165 per m<sup>2</sup>

www.spire.co.za

520m2 Office space to rent in Woodmead. Conveniently accessed via Maxwell Drive, this ground-floor office space is situated within a highly visible office park that enjoys prominent exposure along the N1 highway—one of the main arterial routes between Johannesburg and Pretoria. The park comprises modern, free-standing A-grade buildings with 24-hour security and controlled access, offering a secure and professional environment. Architectural features such as central atriums and extensive use of glass create light-filled interiors and a welcoming atmosphere for both staff and clients. The unit itself features floor-to-ceiling windows that wrap around the space, offering abundant natural light throughout the day. Delivered in a white-box...