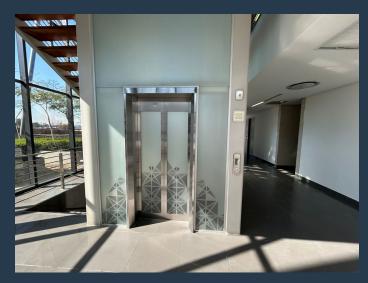

R85,800 per month excl. VAT R165 per m<sup>2</sup>

www.spire.co.za

520m2 Office space to rent in Woodmead. Conveniently accessed via Maxwell Drive, this ground-floor office space is situated within a highly visible office park that enjoys prominent exposure along the N1 highway—one of the main arterial routes between Johannesburg and Pretoria. The park comprises modern, free-standing A-grade buildings with 24-hour security and controlled access, offering a secure and professional environment. Architectural features such as central atriums and extensive use of glass create light-filled interiors and a welcoming atmosphere for both staff and clients. The unit itself features floor-to-ceiling windows that wrap around the space, offering abundant natural light throughout the day. Delivered in a white-box...