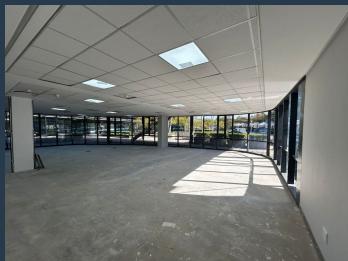

R85,800 per month excl. VAT R165 per m<sup>2</sup>

www.spire.co.za

520m2 Office space to rent in Woodmead. Conveniently accessed via Maxwell Drive, this ground-floor office space is situated within a highly visible office park that enjoys prominent exposure along the N1 highway—one of the main arterial routes between Johannesburg and Pretoria. The park comprises modern, free-standing A-grade buildings with 24-hour security and controlled access, offering a secure and professional environment. Architectural features such as central atriums and extensive use of glass create light-filled interiors and a welcoming atmosphere for both staff and clients. The unit itself features floor-to-ceiling windows that wrap around the space, offering abundant natural light throughout the day. Delivered in a white-box...