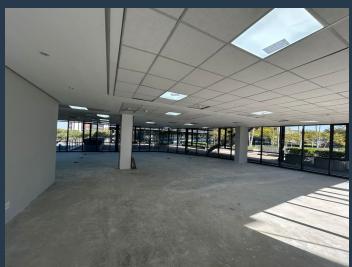

R85,800 per month excl. VAT R165 per m<sup>2</sup>

www.spire.co.za

520m2 Office space to rent in Woodmead. Conveniently accessed via Maxwell Drive, this ground-floor office space is situated within a highly visible office park that enjoys prominent exposure along the N1 highway—one of the main arterial routes between Johannesburg and Pretoria. The park comprises modern, free-standing A-grade buildings with 24-hour security and controlled access, offering a secure and professional environment. Architectural features such as central atriums and extensive use of glass create light-filled interiors and a welcoming atmosphere for both staff and clients. The unit itself features floor-to-ceiling windows that wrap around the space, offering abundant natural light throughout the day. Delivered in a white-box...