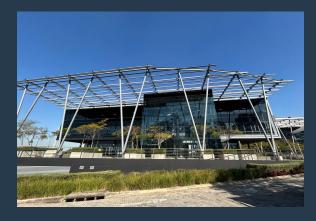

## WOODMEAD NORTH OFFICE PARK

2204m2 Office Building to rent in Woodmead. This ultra-modern, 3-storey building features a striking design with double-glazed glass façades, abundant natural light, and a unique circular ground floor layout that opens to a garden-facing patio. Each floor (±730m<sup>2</sup>) is white-boxed and includes ceilings, lighting, kitchens, ablutions, and air conditioning minimizing fit-out costs. A 5-Star Green Building rating ensures energy efficiency and operational savings. Located in the prestigious Woodmead North Office Park, this 2,200m<sup>2</sup> standalone building offers exceptional visibility onto the N1 highway. Surrounded by leading national and international tenants, it provides a prime location at a significantly lower rental than similar space in...