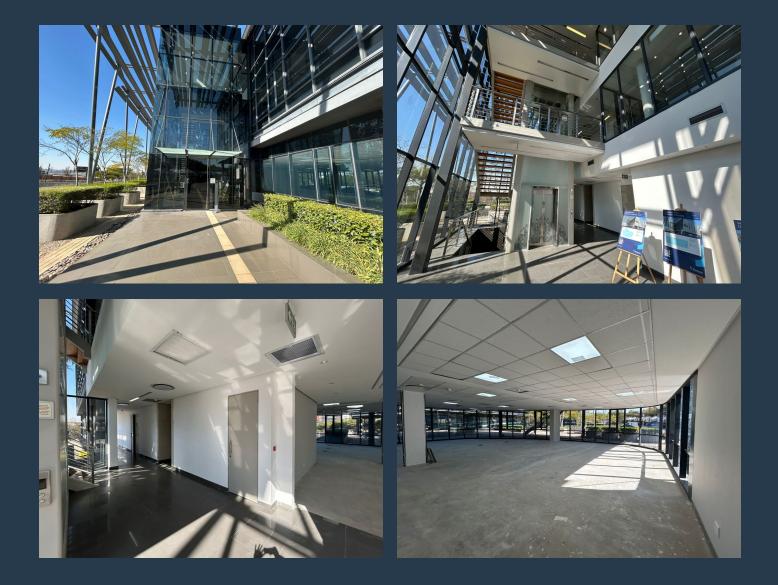

## WOODMEAD NORTH OFFICE PARK

2204m2 Office Building to rent in Woodmead. This ultra-modern, 3-storey building features a striking design with double-glazed glass façades, abundant natural light, and a unique circular ground floor layout that opens to a garden-facing patio. Each floor (±730m<sup>2</sup>) is white-boxed and includes ceilings, lighting, kitchens, ablutions, and air conditioning minimizing fit-out costs. A 5-Star Green Building rating ensures energy efficiency and operational savings. Located in the prestigious Woodmead North Office Park, this 2,200m<sup>2</sup> standalone building offers exceptional visibility onto the N1 highway. Surrounded by leading national and international tenants, it provides a prime location at a significantly lower rental than similar space in...