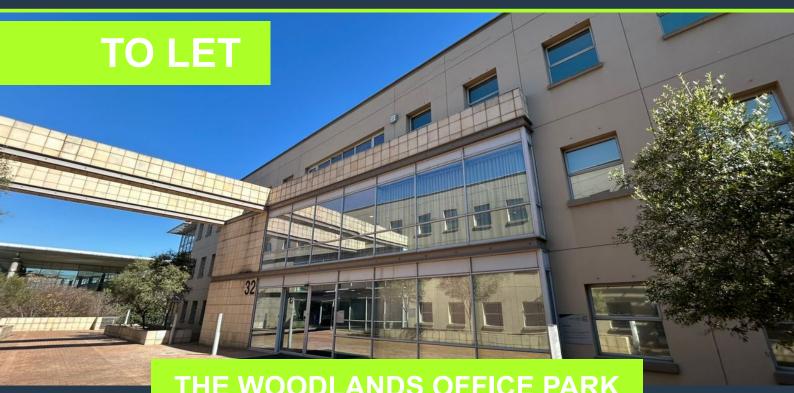

### **THE WOODLANDS OFFICE PARK**

762m2 Office Space to rent in Woodmead. The office is fully fitted out, featuring a spacious open-plan layout, a dedicated kitchen area, and a combination of private offices and meeting rooms to suit a modern working environment. The layout offers flexibility for a range of tenant requirements and is ready for immediate occupation, while the landlord also provides a tenant installation allowance to assist with . any custom design or branding needs. This ensures a seamless transition into a space that supports productivity and professionalism from day one. Located in the heart of Woodmead, this 762 sqm AAA-grade office space is available to let in the highly sought-after Woodlands Office Park. Renowned for its serene setting and secure,...

## 762M2 OFFICE SPACE TO RENT IN WOODMEAD - THE WOODLANDS OFFICE PARK