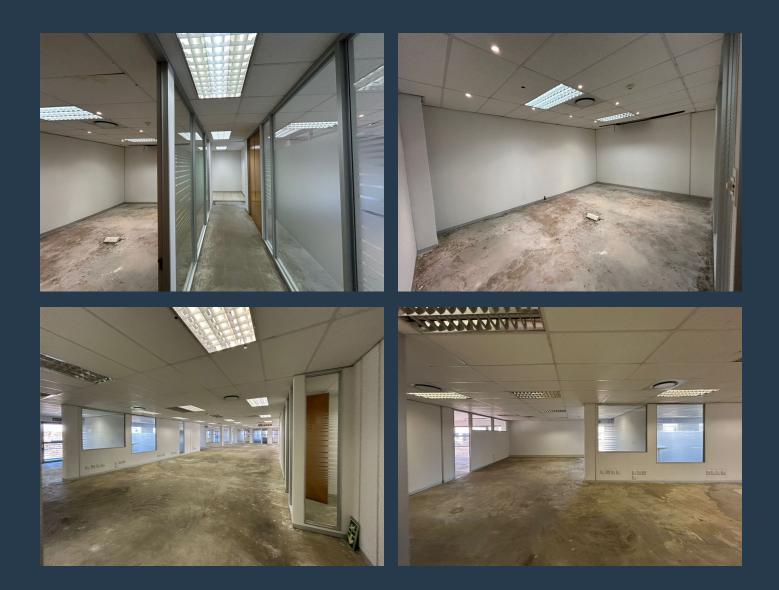

### **THE WOODLANDS OFFICE PARK**

762m2 Office Space to rent in Woodmead. The office is fully fitted out, featuring a spacious open-plan layout, a dedicated kitchen area, and a combination of private offices and meeting rooms to suit a modern working environment. The layout offers flexibility for a range of tenant requirements and is ready for immediate occupation, while the landlord also provides a tenant installation allowance to assist with . any custom design or branding needs. This ensures a seamless transition into a space that supports productivity and professionalism from day one. Located in the heart of Woodmead, this 762 sqm AAA-grade office space is available to let in the highly sought-after Woodlands Office Park. Renowned for its serene setting and secure,...

## 762M2 OFFICE SPACE TO RENT IN WOODMEAD - THE WOODLANDS OFFICE PARK