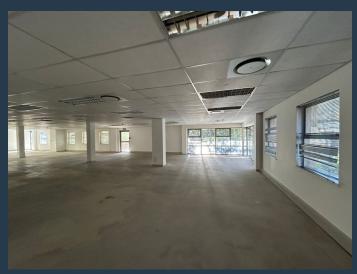

R78,267 per month excl. VAT R135 per m<sup>2</sup>

www.spire.co.za

579m2 Office to rent in Woodmead. This ground-floor white-box unit in Building 32 at Woodlands Office Park offers flexible office space, ready for a tailored fit-out to meet your business's unique requirements. The unit features air conditioning, kitchen facilities, and access to both backup power and water, ensuring uninterrupted operations. Tenants also enjoy 24-hour access and round-the-clock security, making it an ideal choice for businesses seeking a secure, adaptable, and professionally managed workspace. Located at 20 Woodlands Drive in the well-established Woodlands Office Park, this property offers excellent connectivity to the M1 and N1 highways. The park provides a peaceful, landscaped environment complete with a private game...

### 579M2 OFFICE TO RENT IN WOODMEAD - THE WOODLANDS OFFICE PARK