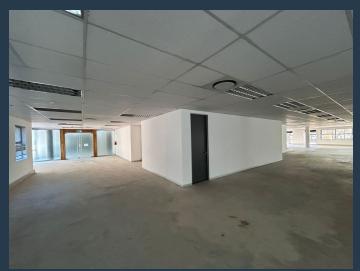

R78,267 per month excl. VAT R135 per m<sup>2</sup>

www.spire.co.za

579m2 Office to rent in Woodmead. This ground-floor white-box unit in Building 32 at Woodlands Office Park offers flexible office space, ready for a tailored fit-out to meet your business's unique requirements. The unit features air conditioning, kitchen facilities, and access to both backup power and water, ensuring uninterrupted operations. Tenants also enjoy 24-hour access and round-the-clock security, making it an ideal choice for businesses seeking a secure, adaptable, and professionally managed workspace. Located at 20 Woodlands Drive in the well-established Woodlands Office Park, this property offers excellent connectivity to the M1 and N1 highways. The park provides a peaceful, landscaped environment complete with a private game...

### 579M2 OFFICE TO RENT IN WOODMEAD - THE WOODLANDS OFFICE PARK