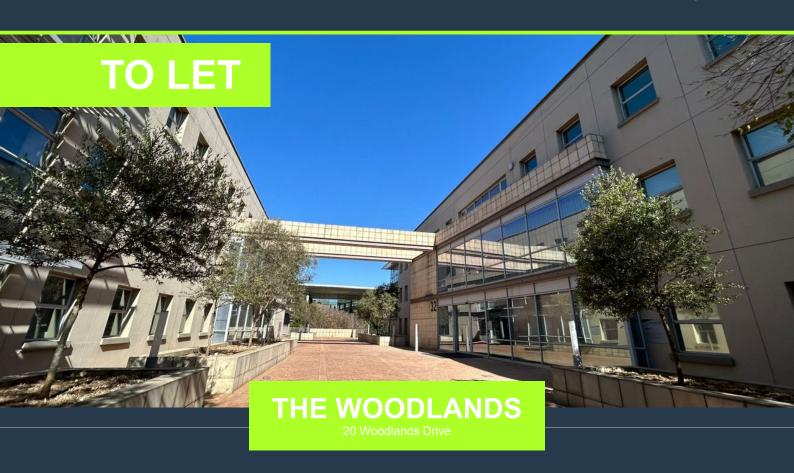

### 579M2 OFFICE TO RENT IN WOODMEAD - THE WOODLANDS OFFICE PARK

R78,267 per month excl. VAT R135 per m<sup>2</sup>

www.spire.co.za

579m2 Office to rent in Woodmead. This ground-floor white-box unit in Building 32 at Woodlands Office Park offers flexible office space, ready for a tailored fit-out to meet your business's unique requirements. The unit features air conditioning, kitchen facilities, and access to both backup power and water, ensuring uninterrupted operations. Tenants also enjoy 24-hour access and round-the-clock security, making it an ideal choice for businesses seeking a secure, adaptable, and professionally managed workspace. Located at 20 Woodlands Drive in the well-established Woodlands Office Park, this property offers excellent connectivity to the M1 and N1 highways. The park provides a peaceful, landscaped environment complete with a private game...