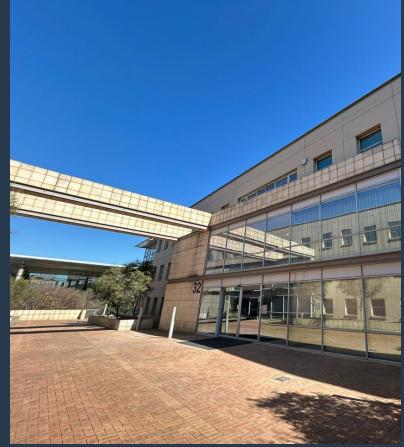

R78,267 per month excl. VAT R135 per m<sup>2</sup>

www.spire.co.za

579m2 Office to rent in Woodmead. This ground-floor white-box unit in Building 32 at Woodlands Office Park offers flexible office space, ready for a tailored fit-out to meet your business's unique requirements. The unit features air conditioning, kitchen facilities, and access to both backup power and water, ensuring uninterrupted operations. Tenants also enjoy 24-hour access and round-the-clock security, making it an ideal choice for businesses seeking a secure, adaptable, and professionally managed workspace. Located at 20 Woodlands Drive in the well-established Woodlands Office Park, this property offers excellent connectivity to the M1 and N1 highways. The park provides a peaceful, landscaped environment complete with a private game...