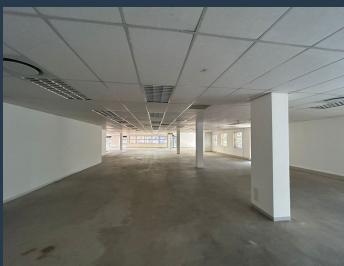

R78,267 per month excl. VAT R135 per m<sup>2</sup>

www.spire.co.za

579m2 Office to rent in Woodmead. This ground-floor white-box unit in Building 32 at Woodlands Office Park offers flexible office space, ready for a tailored fit-out to meet your business's unique requirements. The unit features air conditioning, kitchen facilities, and access to both backup power and water, ensuring uninterrupted operations. Tenants also enjoy 24-hour access and round-the-clock security, making it an ideal choice for businesses seeking a secure, adaptable, and professionally managed workspace. Located at 20 Woodlands Drive in the well-established Woodlands Office Park, this property offers excellent connectivity to the M1 and N1 highways. The park provides a peaceful, landscaped environment complete with a private game...

### 579M2 OFFICE TO RENT IN WOODMEAD - THE WOODLANDS OFFICE PARK