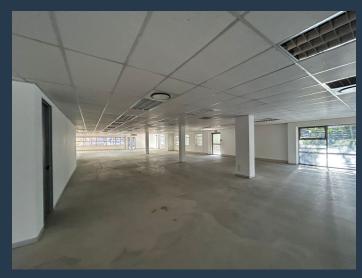

R78,267 per month excl. VAT R135 per m<sup>2</sup>

www.spire.co.za

579m2 Office to rent in Woodmead. This ground-floor white-box unit in Building 32 at Woodlands Office Park offers flexible office space, ready for a tailored fit-out to meet your business's unique requirements. The unit features air conditioning, kitchen facilities, and access to both backup power and water, ensuring uninterrupted operations. Tenants also enjoy 24-hour access and round-the-clock security, making it an ideal choice for businesses seeking a secure, adaptable, and professionally managed workspace. Located at 20 Woodlands Drive in the well-established Woodlands Office Park, this property offers excellent connectivity to the M1 and N1 highways. The park provides a peaceful, landscaped environment complete with a private game...

### 579M2 OFFICE TO RENT IN WOODMEAD - THE WOODLANDS OFFICE PARK