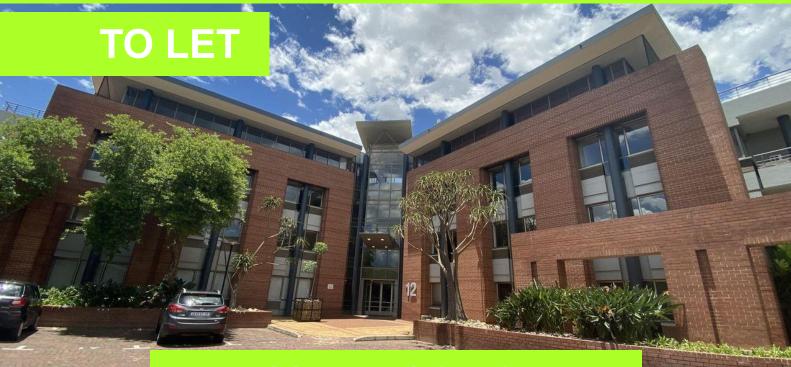

## THE WOODLANDS OFFICE PARK

1089m2 Office to rent in Woodmead. Located on the third floor, this spacious and adaptable office space offers a peaceful working environment with the added benefit of two private balconies overlooking the lush greenery. Designed with accessibility in mind, the space is wheelchair-friendly and ideal for a range of professional uses. The Woodlands is a contemporary office park renowned for its tranquil setting, created by expansive landscaped gardens and a unique on-site game park. Tenants also have access to a Lifestyle Centre within the park, which includes convenient amenities such as a nursery school, an ATM, and an on-site Mugg & Bean café. The office is well-equipped with a private kitchen, shared bathroom facilities, and access to...

## 1089M2 OFFICE TO RENT IN WOODMEAD - THE WOODLANDS OFFICE PARK