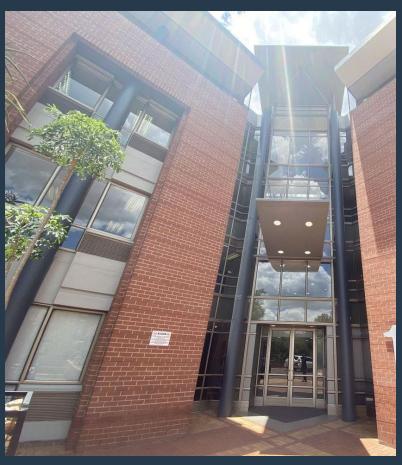

## THE WOODLANDS OFFICE PARK

1089m2 Office to rent in Woodmead. Located on the third floor, this spacious and adaptable office space offers a peaceful working environment with the added benefit of two private balconies overlooking the lush greenery. Designed with accessibility in mind, the space is wheelchair-friendly and ideal for a range of professional uses. The Woodlands is a contemporary office park renowned for its tranquil setting, created by expansive landscaped gardens and a unique on-site game park. Tenants also have access to a Lifestyle Centre within the park, which includes convenient amenities such as a nursery school, an ATM, and an on-site Mugg & Bean café. The office is well-equipped with a private kitchen, shared bathroom facilities, and access to...