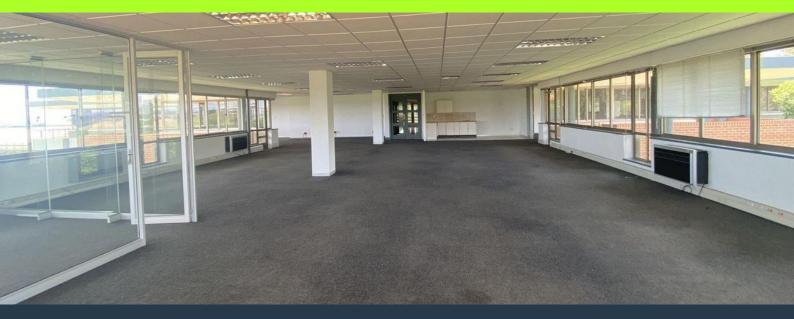

## THE WOODLANDS OFFICE PARK

1089m2 Office to rent in Woodmead. Located on the third floor, this spacious and adaptable office space offers a peaceful working environment with the added benefit of two private balconies overlooking the lush greenery. Designed with accessibility in mind, the space is wheelchair-friendly and ideal for a range of professional uses. The Woodlands is a contemporary office park renowned for its tranquil setting, created by expansive landscaped gardens and a unique on-site game park. Tenants also have access to a Lifestyle Centre within the park, which includes convenient amenities such as a nursery school, an ATM, and an on-site Mugg & Bean café. The office is well-equipped with a private kitchen, shared bathroom facilities, and access to...

## 1089M2 OFFICE TO RENT IN WOODMEAD - THE WOODLANDS OFFICE PARK