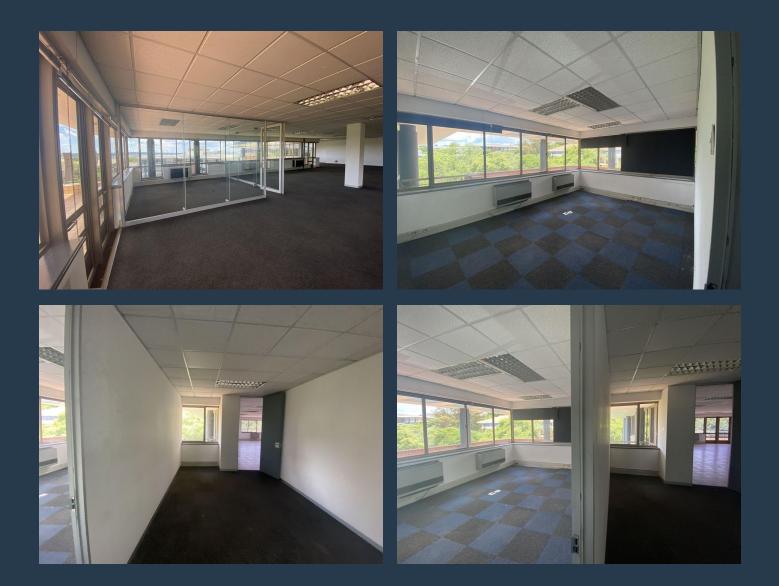

## THE WOODLANDS OFFICE PARK

1089m2 Office to rent in Woodmead. Located on the third floor, this spacious and adaptable office space offers a peaceful working environment with the added benefit of two private balconies overlooking the lush greenery. Designed with accessibility in mind, the space is wheelchair-friendly and ideal for a range of professional uses. The Woodlands is a contemporary office park renowned for its tranquil setting, created by expansive landscaped gardens and a unique on-site game park. Tenants also have access to a Lifestyle Centre within the park, which includes convenient amenities such as a nursery school, an ATM, and an on-site Mugg & Bean café. The office is well-equipped with a private kitchen, shared bathroom facilities, and access to...